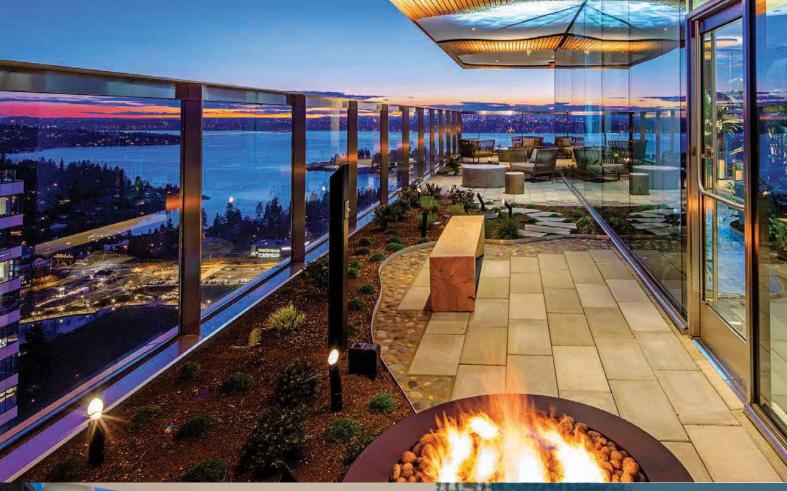

- Operable windows, solar shades and air conditioning for year-round comfort
- Stainless-steel, premium brand gas range, wall oven, microwave, dishwasher, and recessed Sub-Zero refrigerator, with stunning custom casework
- Premium polished quartz counters and backsplash, and custom accent cabinetry with abundant storage
- 14th floor patio with innovative indoor/outdoor lounge, BBQ grills, kitchen areas, and fireside seating
- 41st floor Sky Terrace with a uniquely beautiful and peaceful rooftop space and unparalleled views
- Great room with fireside gathering space, private meeting space, state-of-the-art media room, dining space, and game area with billiards and shuffleboard
- Sleep at ease knowing that every apartment home has ultraviolet sanitizing air handling units (HVAC)