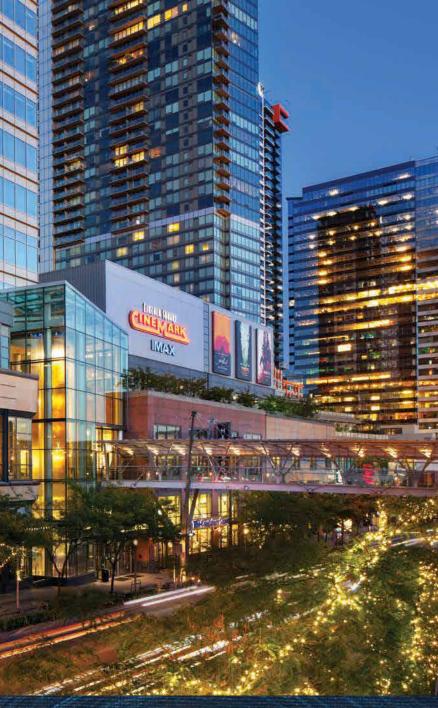

#### LIVE IN AN EXCEPTIONAL LOCATION

Two Lincoln Tower is located in the heart of downtown Bellevue atop the iconic W Hotel and surrounded by a variety of exciting restaurants and retailers. Discover private access to the W Hotel fitness center, local hot spot Central Bar, and all the shopping and entertainment of Lincoln Square. Enjoy indoor and sky bridge access to over 50 locally and globally influenced restaurants and 200 world-class retailers of The Bellevue Collection, and proximity to the lush greenery of beautiful Bellevue Downtown Park, and award-winning Bellevue Arts Museum.

- Conveniently located between major east-west connectors I-90 and SR-520 and major north-south connector I-405
- To the west, a beautiful 20-minute drive to Seattle, including famous Pike Place Market and the Space Needle. To the north, Woodinville, with its beautiful wineries and award-winning wines
- Multiple recreation areas for snow and hiking activities, including Snoqualmie and Stevens Pass Recreation Areas, and Crystal Mountain Resort in as little as 45 minutes by car
- Just three hours door-to-door from charming southern neighboring city Portland, Oregon and cosmopolitan northern neighboring city Vancouver, BC, Canada