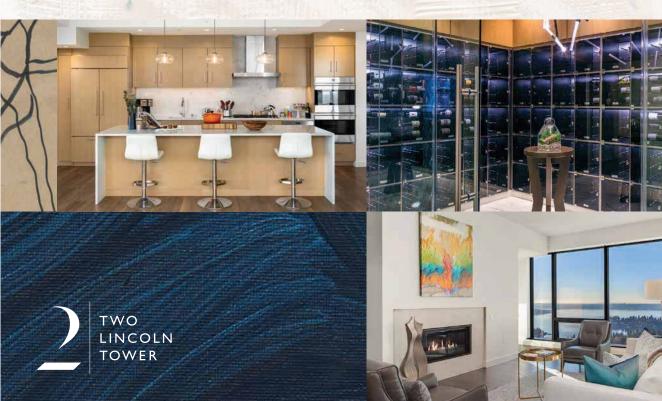

- Operable windows, solar shades and air conditioning for year-round comfort
- Stainless-steel, premium brand gas range, wall oven, microwave, dishwasher, and recessed Sub-Zero refrigerator, with stunning custom casework
- Premium polished quartz counters and backsplash, and custom accent cabinetry with abundant storage
- 14th floor patio with innovative indoor/outdoor lounge, BBQ grills, kitchen areas, and fireside seating
- 41st floor Sky Terrace with a uniquely beautiful and peaceful rooftop space and unparalleled views
- Great room with fireside gathering space, private meeting space, state-of-the-art media room, dining space, and game area with billiards and shuffleboard
- Sleep at ease knowing that every apartment home has ultraviolet sanitizing air handling units (HVAC)

## LIVE AN EXCEPTIONAL LIFESTYLE

Two Lincoln Tower residents enjoy exceptional five-star services seven days a week. Relax and enjoy expert concierge and porters services, available to meet your every need and desire. Services include move-in support, package delivery management, and technology assistance. Resident services enable you to travel where you want, whenever you want, for business or for pleasure, and without worry—for days, weeks, or even months.