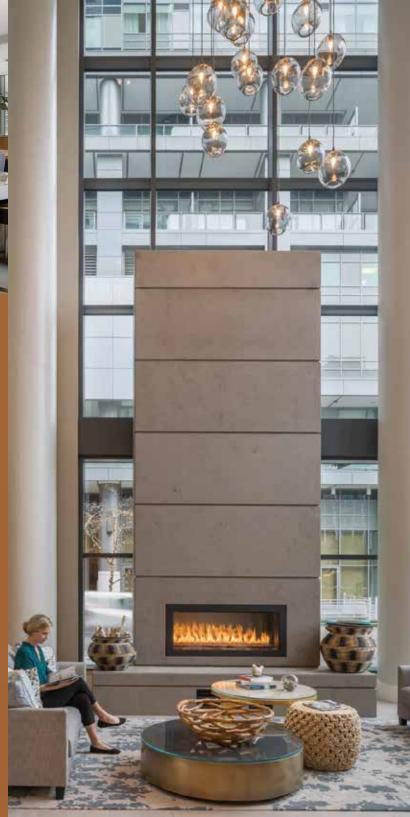

- Operable windows, solar shades and air conditioning for year-round comfort
- Stainless-steel, premium brand gas range, wall oven, microwave, dishwasher, and recessed Sub-Zero refrigerator, with stunning custom casework
- Premium polished quartz counters and backsplash, and custom accent cabinetry with abundant storage
- 14th floor patio with innovative indoor/outdoor lounge, BBQ grills, kitchen areas, and fireside seating
- 41st floor Sky Terrace with a uniquely beautiful and peaceful rooftop space and unparalleled views
- Great room with fireside gathering space, private meeting space, state-of-the-art media room, dining space, and game area with billiards and shuffleboard
- Sleep at ease knowing that every apartment home has ultraviolet sanitizing air handling units (HVAC)