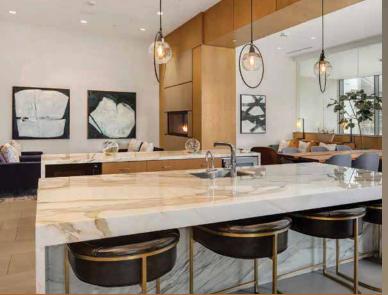

#### LIVE IN AN EXCEPTIONAL HOME

Two Lincoln Tower is an ideal option for those who choose to rent instead of buy, looking to buck tradition and enjoy the freedom and flexibility that come with leasing. Choose from an exciting array of remarkable, spacious apartment homes and distinguished two-story penthouses. Delight in meticulously designed, Northwest-inspired interiors with tall ceilings and floor-to-ceiling windows. Immerse yourself in spectacular views, including panoramic vistas of Mt. Rainier and the Seattle skyline from your spacious, private balcony.

- Operable windows, solar shades and air conditioning for year-round comfort
- Stainless-steel, premium brand gas range, wall oven, microwave, dishwasher, and recessed Sub-Zero refrigerator, with stunning custom casework
- Premium polished quartz counters and backsplash, and custom accent cabinetry with abundant storage
- 14th floor patio with innovative indoor/outdoor lounge, BBQ grills, kitchen areas, and fireside seating
- 41st floor Sky Terrace with a uniquely beautiful and peaceful rooftop space and unparalleled views
- Great room with fireside gathering space, private meeting space, state-of-the-art media room, dining space, and game area with billiards and shuffleboard
- Sleep at ease knowing that every apartment home has ultraviolet sanitizing air handling units (HVAC)