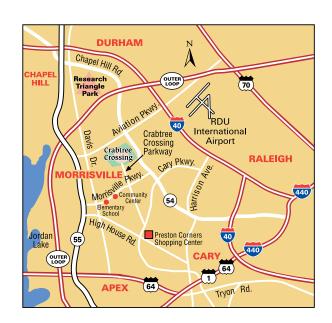

Morrisville is strategically located midway between Raleigh, NC and Durham, NC. Its geographic location puts it literally at the heart of the Research Triangle Park, one of the most prominent high-tech research and development centers in the United States. Morrisville's small town appeal includes parks and greenways, excellent and varied dining options, and a top rated school system.

Crabtree Crossing Apartments & Townhomes 100 Walnut Forest Lane, Morrisville, NC 27560