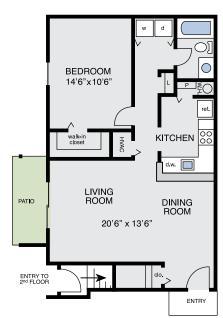

#### The Birch

1 Bedroom 1 Bath Garden - 790 square feet\*

The Oak

3 Bedroom 2 & 1/2 Bath Townhouse - 1705 square feet\*