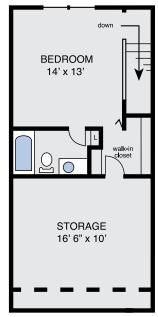

f the most prominent high-tech research and development centers in the United States. Morrisville's small town appeal includes parks and greenways, excellent and varied dining options, and a top rated school system.



### **Apartment Amenities:**

- Townhome Community
- Pet Friendly
- Built-in Microwave

Upgraded Appliances

- Private Entrances
- Walk-in Closets
- Patio/Balcony
- and so much more!

# **Community Amenities:**

- Pay Rent Online
- Flexible Lease Terms
- Resort-Style Pool
- Biking/Jogging Trails
- BBQ/Picnic Area
- 24/7 Fitness Center

- Playground
- Laundry Facility
- 24/7 Emergency Maintenance
- and so much more!





Crabtree Crossing Apartments & Townhomes 100 Walnut Forest Lane, Morrisville, NC 27560



#### The Birch

1 Bedroom 1 Bath Garden - 790 square feet\*









The Oak

3 Bedroom 2 & 1/2 Bath Townhouse - 1705 square feet\*



### The Cypress

2 Bedroom 2 Bath Garden - 1074 square feet\*



Option 1 - 1154 sq. ft.\*

Option 2 - 1181 sq. ft.\*



### The Maple

### The Magnolia

2 Bedroom 1 & 1/2 Townhouse optional kitchen floor plans

## 2 Bedroom 2 & 1/2 Bath Townhouse with optional kitchen floor plans