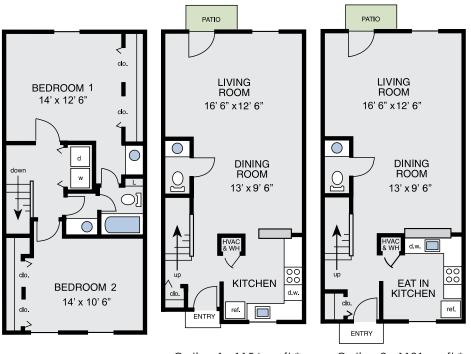

### The Magnolia

2 Bedroom 1 & 1/2 Townhouse optional kitchen floor plans

## 2 Bedroom 2 & 1/2 Bath Townhouse with optional kitchen floor plans