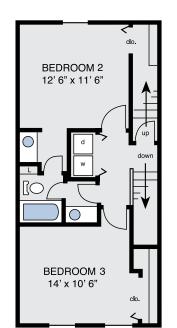

#### The Birch

1 Bedroom 1 Bath Garden - 790 square feet\*

The Oak

3 Bedroom 2 & 1/2 Bath Townhouse - 1705 square feet\*