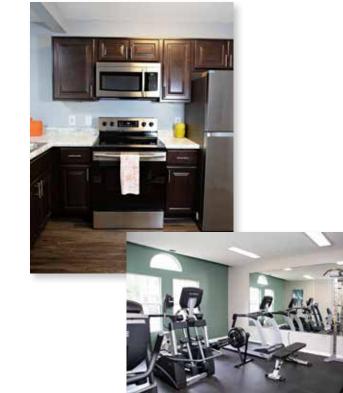

### **Apartment Amenities:**

- Townhome Community
- Pet Friendly
- Built-in Microwave

Upgraded Appliances

- Private Entrances
- Walk-in Closets
- Patio/Balcony
- and so much more!

# **Community Amenities:**

- Pay Rent Online
- Flexible Lease Terms
- Resort-Style Pool
- Biking/Jogging Trails
- BBQ/Picnic Area
- 24/7 Fitness Center

- Playground
- Laundry Facility
- 24/7 Emergency Maintenance
- and so much more!