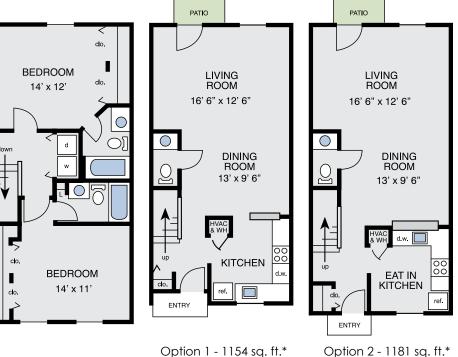

### The Cypress

2 Bedroom 2 Bath Garden - 1074 square feet\*

Option 1 - 1154 sq. ft.\*

Option 2 - 1181 sq. ft.\*