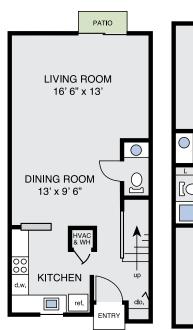

ne of the most prominent high-tech research and development centers in the United States. Morrisville's small town appeal includes parks and greenways, excellent and varied dining options, and a top rated school system.



### **Apartment Amenities:**

- Townhome Community
- Pet Friendly
- Built-in Microwave

Upgraded Appliances

- Private Entrances
- Walk-in Closets
- Patio/Balcony
- and so much more!

# **Community Amenities:**

- Pay Rent Online
- Flexible Lease Terms
- Resort-Style Pool
- Biking/Jogging Trails
- BBQ/Picnic Area
- 24/7 Fitness Center

- Playground
- Laundry Facility
- 24/7 Emergency Maintenance
- and so much more!





Crabtree Crossing Apartments & Townhomes 100 Walnut Forest Lane, Morrisville, NC 27560



#### The Birch

1 Bedroom 1 Bath Garden - 790 square feet\*









The Oak

3 Bedroom 2 & 1/2 Bath Townhouse - 1705 square feet\*



### The Cypress

2 Bedroom 2 Bath Garden - 1074 square feet\*



Option 1 - 1154 sq. ft.\*

Option 2 - 1181 sq. ft.\*



### The Maple

### The Magnolia

2 Bedroom 1 & 1/2 Townhouse optional kitchen floor plans

## 2 Bedroom 2 & 1/2 Bath Townhouse with optional kitchen floor plans