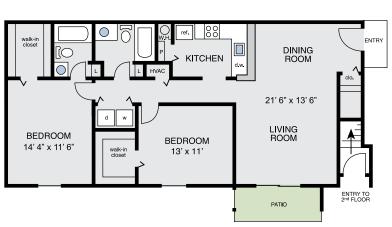

### The Cypress

2 Bedroom 2 Bath Garden - 1074 square feet\*

Option 1 - 1154 sq. ft.\*

Option 2 - 1181 sq. ft.\*