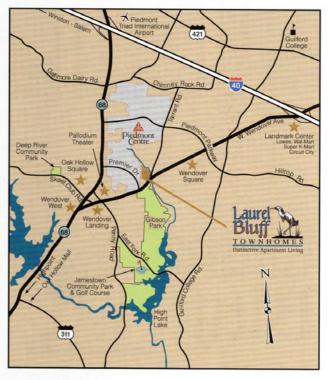

An Award Winning Community 

High Point, North Carolina www.laurelbluffapts.com A planned community, Laurel Bluff creates a country feeling with its wonderful mixture of open spaces, cluster of trees and greenery. Located directly off West Wendover in High Point, near Guilford College, Piedmont Business Centre, Bicentennial Greenway and Gibson Park.

Each of the seven styles of floor plans offers unique opportunities for you to decorate your home to your own special tastes.

DIRECTIONS: I-40 to Wendover Avenue West (toward High Point). Laurel Bluff is located on the right hand side of Wendover, just after the corner of Tarrant Road.