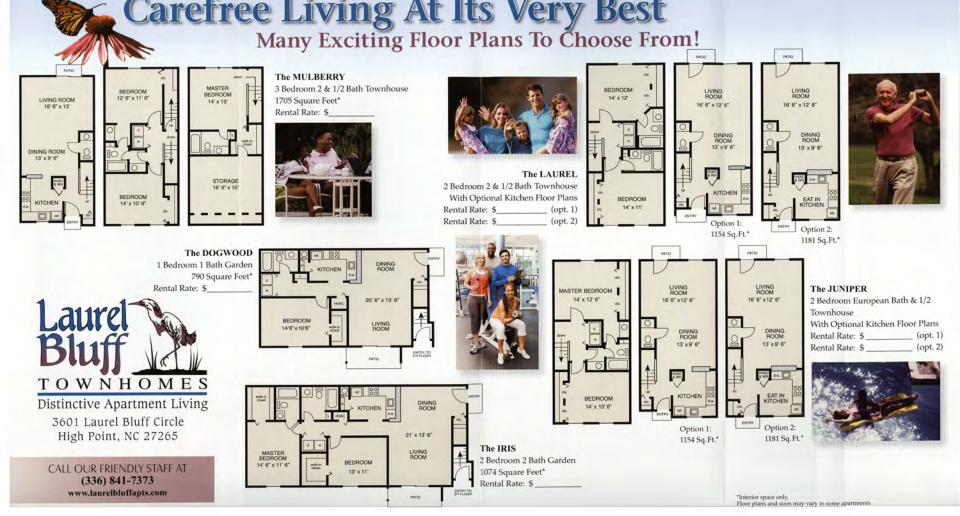

Each of the seven styles of floor plans offers unique opportunities for you to decorate your home to your own special tastes.

DIRECTIONS: I-40 to Wendover Avenue West (toward High Point). Laurel Bluff is located on the right hand side of Wendover, just after the corner of Tarrant Road.

3601 Laurel Bluff Circle High Point, NC 27265 Tel: (336) 841-7373 Fax: (757) 440-3183 laurelbluff@palms.net