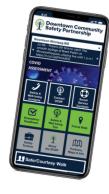

# **Download the DCSP App!**

A robust App designed to enhance personal safety for any community member while in the downtown area.

#### Features include:

- Contact numbers for various downtown organizations and amenities
- · Links for courtesy walks
- Maps and guides to help navigate the Downtown area
- "Friend Walk" features allows the user to send their location to a friend