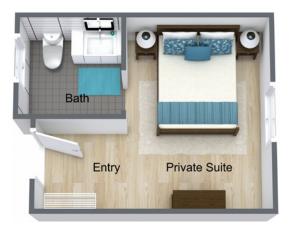

# FLOOR PLANS - MEMORY CARE

Private Suite

Companion Suite

Other floor plans may be available.

17207 N. Boswell Blvd. | Sun City, AZ 85373 | 623.583.7600 | www.WoodmarkAtSunCity.com