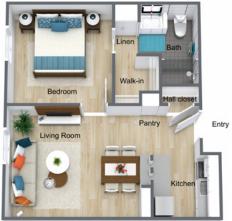

## **FLOOR PLANS**

Studio

One Bedroom, One Bath

One Bedroom, One Bath w/Balcony