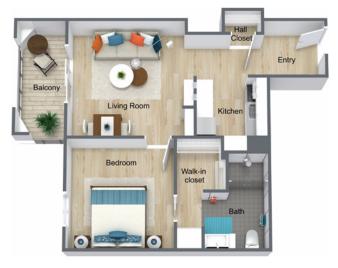

## **FLOOR PLANS**

Studio

One Bedroom, One Bath

One Bedroom, One Bath w/Balcony