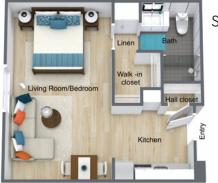

## **FLOOR PLANS**

Studio

One Bedroom, One Bath

One Bedroom, One Bath w/Balcony