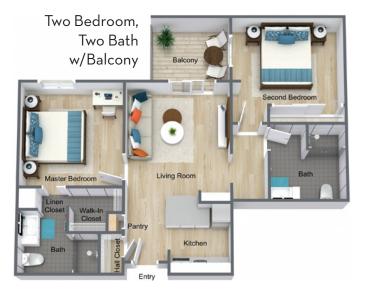

## **FLOOR PLANS**

Studio

One Bedroom, One Bath

One Bedroom, One Bath w/Balcony