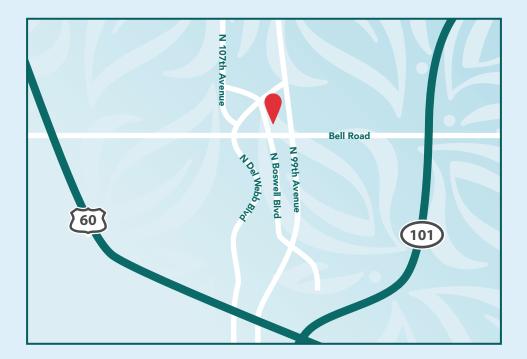

At The Woodmark at Sun City, It's A New Day - and It's Yours! Make the most of it right here.

17207 N. Boswell Blvd. Sun City, AZ 85373 623.583.7600 www.WoodmarkAtSunCity.com

Follow these driving directions to reach our senior living community in Sun City, Arizona:

#### Directions

- Head north on AZ-101 Loop N
- Use the right 2 lanes to take exit 14 toward Bell Rd
- Keep left at the fork, follow signs for Bell Rd w/Surprise Stadium
- Continue straight onto W Bell Rd
- Continue straight to stay on W Bell Rd
- Turn right onto N Boswell Blvd