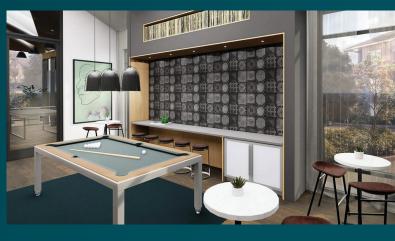

#### RECREATION

- 1. Clubhouse with Fireplace & Media Lounge
- 2. Community Kitchen with Espresso Bar
- 3. 24-Hour Fitness Center with Complimentary Protein Shakes
- 4. Resort-Worthy Pool & Spa
- 5. Outdoor Lounge with Ping Pong & BBQ Grills
- 6. 24/7 Package Lockers
- 7. Game Room with Billiards
- 8. Conference Room
- 9. Yoga & Spin Studio
- 10. Dog Park
- 11. Bike Storage
- 12. Pet Wash Station
- 13. Playground

## SET THE STAGE

Inspired by Bremerton's indie music scene and the legendary recording studios of the Pacific Northwest, Ambrose is a community where you can live out loud. Stay in and enjoy a clubhouse packed with recreation, from billiards and lounges to a fitness center and pool scene that rivals top resorts. Kick back in your slick apartment and revel in the modern design with quartz and subway tile features. Head out and explore Bremerton's mix of local love and outdoor recreation. And when the big city calls, jump on the high-speed ferry and hit downtown Seattle in just 30 minutes.