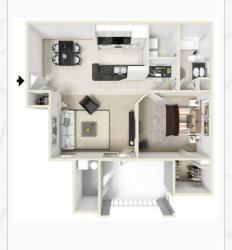

### Cypress Pond at Porters Neck apartments

211 Cypress Pond Way Wilmington, NC 28411

(833) 543-2071



# Cypress Pond at Porters Neck Apartments

- Convenient Location
- Just Minutes from Wrightsville Beach,
   Mayfaire Town Center & Historic
   Downtown Wilmington
- Neighborhood Shopping & Restaurants
   Next Door

#### Azalea 1 Bed | 1 Bath | 812 Sqft



#### Hibiscus 2 Bed | 2 Bath | 1,112 Sqft



## Magnolia 3 Bed | 2 Bath | 1,351 Sqft



Please check availability on our website www.liveatcypresspond.com









#### Cypress Pond at Porters Neck apartments

211 Cypress Pond Way Wilmington, NC 28411

(833) 543-2071

## **Community Amenities**

- Car Care Center
- Playground
- 24-hour Cardio Studio
- Nature Trail
- Indoor Sports Court/Basketball Gym
- Business Center with MAC & PC
- Extra Storage
- Detached Garages Available
- Sand Volleyball
- Handicap Accessible
- Recreational Areas
- Scenic View
- Short-Term Leases Available

- Grilling Pavilion
- Guest Suite Rental
- Minutes to Wrightsville Beach
- Monthly Resident Activities
- Dog Park
- Walking Distance to Shopping & Restaurants
- Digital Package Acceptance and Notification

####