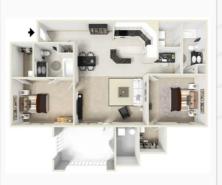

### Cypress Pond at Porters Neck apartments

211 Cypress Pond Way Wilmington, NC 28411

(833) 543-2071



# Cypress Pond at Porters Neck Apartments

- Convenient Location
- Just Minutes from Wrightsville Beach,
   Mayfaire Town Center & Historic
   Downtown Wilmington
- Neighborhood Shopping & Restaurants
   Next Door

#### Azalea 1 Bed | 1 Bath | 812 Sqft



#### Hibiscus 2 Bed | 2 Bath | 1,112 Sqft



## Magnolia 3 Bed | 2 Bath | 1,351 Sqft



Please check availability on our website www.liveatcypresspond.com









#### Cypress Pond at Porters Neck apartments

211 Cypress Pond Way Wilmington, NC 28411

(833) 543-2071

## **Community Amenities**

- Car Care Center
- Playground
- 24-hour Cardio Studio
- Nature Trail
- Indoor Sports Court/Basketball Gym
- Business Center with MAC & PC
- Extra Storage
- Detached Garages Available
- Sand Volleyball
- Handicap Accessible
- Recreational Areas
- Scenic View
- Short-Term Leases Available

- Grilling Pavilion
- Guest Suite Rental
- Minutes to Wrightsville Beach
- Monthly Resident Activities
- Dog Park
- Walking Distance to Shopping & Restaurants
- Digital Package Acceptance and Notification

#### System

- Valet Trash Service
- Ping Pong Tab