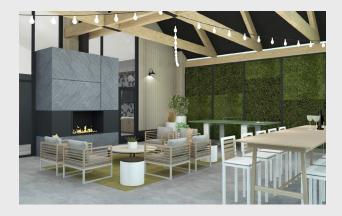

## A Life Well-Lived

207 East is what you've been looking for all along. An urban apartment community in Edgewood that removes the clutter of city living. A place where city and *simplicity* coexist.

Here, we celebrate the small things along with the grand. Warm, inviting spaces for the community to connect. A cup of fresh-brewed espresso next to a cozy fire. Friends gathered round the big screens watching a game. A friendly round of pool where no one keeps score. Sunny days spent poolside. A place to call home.

| Your Community                                          | Your Home                                          |
|---------------------------------------------------------|----------------------------------------------------|
| Clubhouse Lounges with<br>Fireplaces & Big Screens      | Spacious One-, Two- &<br>Three-Bedroom Floor Plans |
| Community Kitchen with<br>Espresso Bar                  | High Ceilings & Oversized<br>Windows*              |
| Game Room with Billiards                                | Wood-Style Plank Flooring                          |
| Conference Room                                         | Quartz Countertops                                 |
| 24-Hour Fitness Studio<br>with Protein Shake<br>Machine | Subway Tile Backsplashes                           |
|                                                         | Modern, Flat-Panel<br>Cabinets with                |
| Yoga/Spin Studio                                        | Under-Cabinet Lighting                             |
| Resort-Worthy Pool & Spa                                | Stainless Steel                                    |
| Outdoor Lounge with Ping                                | Appliances                                         |
| Pong & BBQ Grills                                       | Washers & Dryers                                   |
| 24/7 Package Lockers                                    | Walk-In Closets                                    |