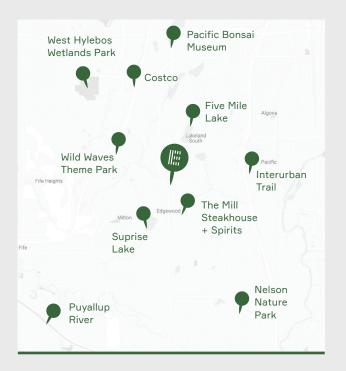

## The Right Amount of Edge

207 East is a mix of Edgewood roots and city vibes that we like to think of as "rurban." From your home base, you'll find easy access to I-5, putting downtown Tacoma and Seattle within reach, while nearby lakes, trails and parks provide plenty of fresh air.