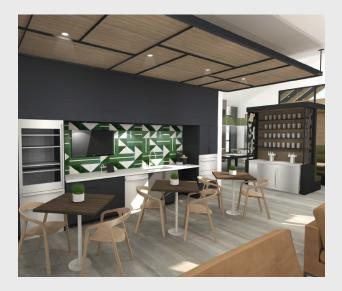

## A Life Well-Lived

207 East is what you've been looking for all along. An urban apartment community in Edgewood that removes the clutter of city living. A place where city and *simplicity* coexist.

Here, we celebrate the small things along with the grand. Warm, inviting spaces for the community to connect. A cup of fresh-brewed espresso next to a cozy fire. Friends gathered round the big screens watching a game. A friendly round of pool where no one keeps score. Sunny days spent poolside. A place to call home.

| Your Community                                          | Your Home                                          |
|---------------------------------------------------------|----------------------------------------------------|
| Clubhouse Lounges with<br>Fireplaces & Big Screens      | Spacious One-, Two- &<br>Three-Bedroom Floor Plans |
| Community Kitchen with<br>Espresso Bar                  | High Ceilings & Oversized<br>Windows*              |
| Game Room with Billiards                                | Wood-Style Plank Flooring                          |
| Conference Room                                         | Quartz Countertops                                 |
| 24-Hour Fitness Studio<br>with Protein Shake<br>Machine | Subway Tile Backsplashes                           |
|                                                         | Modern, Flat-Panel<br>Cabinets with                |
| Yoga/Spin Studio                                        | Under-Cabinet Lighting                             |
| Resort-Worthy Pool & Spa                                | Stainless Steel                                    |
| Outdoor Lounge with Ping                                | Appliances                                         |
| Pong & BBQ Grills                                       | Washers & Dryers                                   |
| 24/7 Package Lockers                                    | Walk-In Closets                                    |