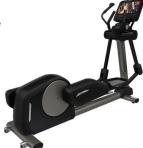

#### **ELLIPTICAL CROSS-TRAINER**

This Elliptical Cross-Trainer has been designed to offer a natural feeling motion for a wide range of exercisers.

Features:

- Smooth and fluid motion and large area of knee clearance
- Versatile multi-grip handles