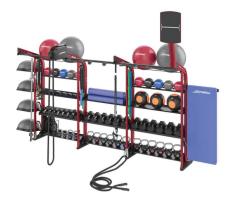

## **GROUP TRAINING SYSTEM**

 Includes variety of free weights, bands, weighted balls, and other helpful fitness accessories