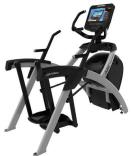

#### **ARC TRAINER**

Alternative-motion cross-trainer that adds workout variety and cardio versatility for a wide range of exercisers. The 21 incline adjustments result in motions that mimic gliding, striding and climbing, and exert less stress on the knees than walking.

- 21 levels of incline adjustment allowing workouts to target glutes, quads and hamstrings
- 100 levels delivering more than 1,000 Watts of resistance