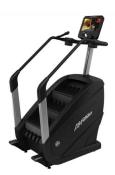

## **POWERMILL CLIMBER**

Provides a smooth-stepping motion ideal for exercisers who prefer slow climbs or those looking for one of the most challenging and intense cardio workouts. The large step space and anti toe-pinch design ensure secure footing during everything from high-intensity to moderate workouts.

Features:

- 25 speeds allowing customized workouts
- Reliable AC motor ensures consistent motion