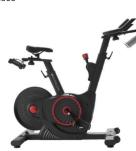

esign ensure secure footing during everything from high-intensity to moderate workouts.

Features:

- 25 speeds allowing customized workouts
- Reliable AC motor ensures consistent motion

#### **ELLIPTICAL CROSS-TRAINER**

This Elliptical Cross-Trainer has been designed to offer a natural feeling motion for a wide range of exercisers.

Features:

- Smooth and fluid motion and large area of knee clearance
- Versatile multi-grip handles





## ALSO INCLUDED IN OUR FITNESS CENTER\*:



CHEST PRESS



LEG PRESS



LAT PULLDOWN-LOW ROW



PLATE LOADED SQUAT

651-369-9913 | 9000 City Place Blvd | Woodbury MN 55125 | LiveAspireAtCityPlace.com Professionally managed by CIP





# ALSO INCLUDED IN OUR FITNESS CENTER:

#### **STUDIO BIKE**

• Includes free access to a library of on-demand classes



## **GROUP TRAINING SYSTEM**

 Includes variety of free weights, bands, weighted balls, and other helpful fitness accessories



## FITNESS CENTER - LEVEL P1



651-369-9913 | 9000 City Place Blvd | Woodbury MN 55125 | LiveAspireAtCityPlace.com Professionally managed by CIP



#### FITNESS CENTER - LEVEL 1



651-369-9913 | 9000 City Place Blvd | Woodbury MN 55125 | LiveAspireAtCityPlace.com Professionally managed by CIP