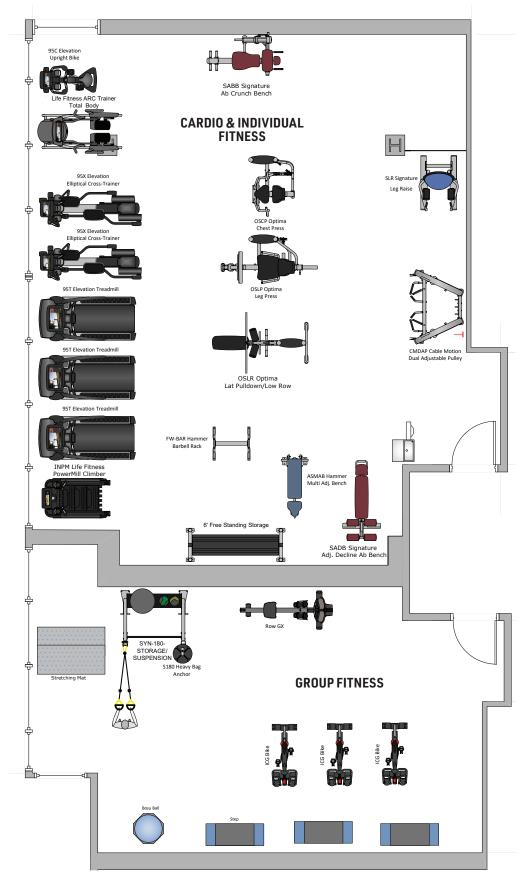

#### FITNESS CENTER - LEVEL 1

651-369-9913 | 9000 City Place Blvd | Woodbury MN 55125 | LiveAspireAtCityPlace.com Professionally managed by CIP