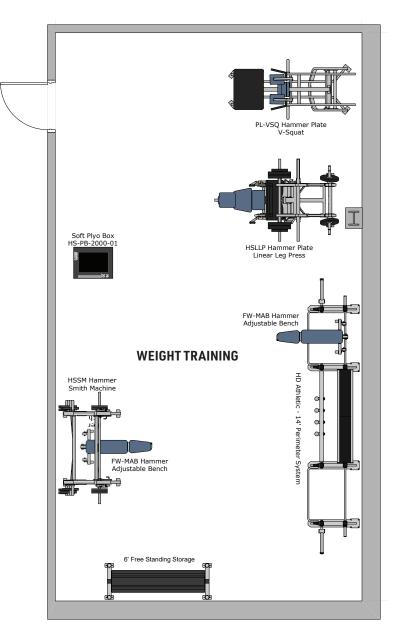

## FITNESS CENTER - LEVEL P1

651-369-9913 | 9000 City Place Blvd | Woodbury MN 55125 | LiveAspireAtCityPlace.com Professionally managed by CIP