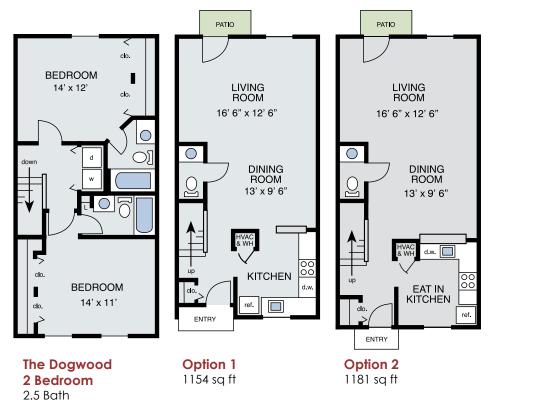

#### Call or Text Us Today! 919-387-4666



Beaver Creek Apartments and Townhomes 201 Fantail Lane, Apex, NC 27523

- Stainless Steel Appliances (offered in premium units)
- Resident Lounge with Coffee Bar & Fireplace

  - Resident Activities & Socials



## **Premium Features and Amenities**

- Resort Inspired Salt Water Swimming Pool with Cabanas & Outdoor Kitchen
- Fenced in Bark Park
- 24-hr Fitness Center
- Playground
- Car Care Center

- Private Entrances
- Private Patio/Balcony
- Spacious Closets
- In-unit Laundry Hook Ups
- Professional On-site Management
- 24-hr Emergency Maintenance
- 24-hr Package Locker
- Open Floor Plans with **Outdoor Space**
- Detached Garages

Phone: 919-387-4666 Email: beavercreek@palms.net

## 1-2 Bedroom Garden Apartments







# 2 Bedroom Townhomes





## **3 Bedroom Townhome**



#### The Magnolia 3 Bedroom 2.5 Bath 1705 sq ft

Floor plans to satisfy every lifestyle!