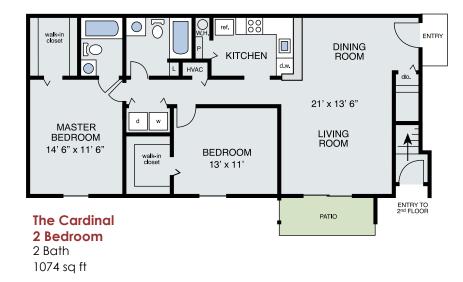

home here, at Beaver Creek.

#### Call or Text Us Today! 919-387-4666



Beaver Creek Apartments and Townhomes 201 Fantail Lane, Apex, NC 27523

- Stainless Steel Appliances (offered in premium units)
- Resident Lounge with Coffee Bar & Fireplace

  - Resident Activities & Socials



## **Premium Features and Amenities**

- Resort Inspired Salt Water Swimming Pool with Cabanas & Outdoor Kitchen
- Fenced in Bark Park
- 24-hr Fitness Center
- Playground
- Car Care Center

- Private Entrances
- Private Patio/Balcony
- Spacious Closets
- In-unit Laundry Hook Ups
- Professional On-site Management
- 24-hr Emergency Maintenance
- 24-hr Package Locker
- Open Floor Plans with **Outdoor Space**
- Detached Garages

Phone: 919-387-4666 Email: beavercreek@palms.net

## 1-2 Bedroom Garden Apartments







# 2 Bedroom Townhomes





## **3 Bedroom Townhome**



#### The Magnolia 3 Bedroom 2.5 Bath 1705 sq ft

Floor plans to satisfy every lifestyle!