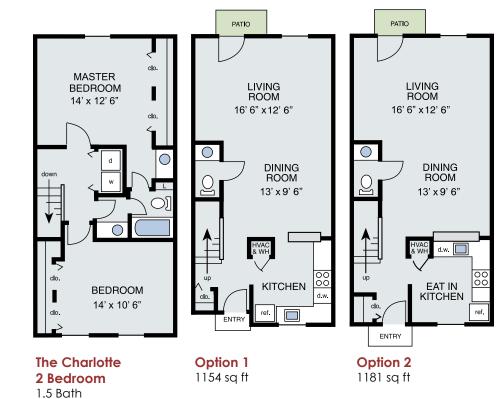

#### Call or Text Us Today! 919-387-4666



Beaver Creek Apartments and Townhomes 201 Fantail Lane, Apex, NC 27523

- Stainless Steel Appliances (offered in premium units)
- Resident Lounge with Coffee Bar & Fireplace

  - Resident Activities & Socials



## **Premium Features and Amenities**

- Resort Inspired Salt Water Swimming Pool with Cabanas & Outdoor Kitchen
- Fenced in Bark Park
- 24-hr Fitness Center
- Playground
- Car Care Center

- Private Entrances
- Private Patio/Balcony
- Spacious Closets
- In-unit Laundry Hook Ups
- Professional On-site Management
- 24-hr Emergency Maintenance
- 24-hr Package Locker
- Open Floor Plans with **Outdoor Space**
- Detached Garages

Phone: 919-387-4666 Email: beavercreek@palms.net

## 1-2 Bedroom Garden Apartments







# 2 Bedroom Townhomes





## **3 Bedroom Townhome**



#### The Magnolia 3 Bedroom 2.5 Bath 1705 sq ft

Floor plans to satisfy every lifestyle!