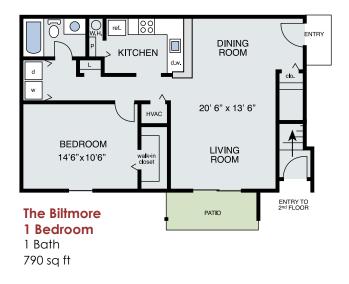

w home here, at Beaver Creek.

#### Call or Text Us Today! 919-387-4666



Beaver Creek Apartments and Townhomes 201 Fantail Lane, Apex, NC 27523

- Stainless Steel Appliances (offered in premium units)
- Resident Lounge with Coffee Bar & Fireplace

  - Resident Activities & Socials



## **Premium Features and Amenities**

- Resort Inspired Salt Water Swimming Pool with Cabanas & Outdoor Kitchen
- Fenced in Bark Park
- 24-hr Fitness Center
- Playground
- Car Care Center

- Private Entrances
- Private Patio/Balcony
- Spacious Closets
- In-unit Laundry Hook Ups
- Professional On-site Management
- 24-hr Emergency Maintenance
- 24-hr Package Locker
- Open Floor Plans with **Outdoor Space**
- Detached Garages

Phone: 919-387-4666 Email: beavercreek@palms.net

## 1-2 Bedroom Garden Apartments







# 2 Bedroom Townhomes





## **3 Bedroom Townhome**



#### The Magnolia 3 Bedroom 2.5 Bath 1705 sq ft

Floor plans to satisfy every lifestyle!