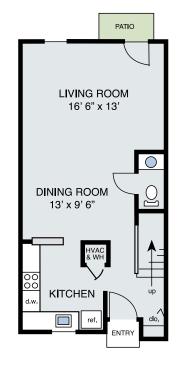

me here, at Beaver Creek.

#### Call or Text Us Today! 919-387-4666



Beaver Creek Apartments and Townhomes 201 Fantail Lane, Apex, NC 27523

- Stainless Steel Appliances (offered in premium units)
- Resident Lounge with Coffee Bar & Fireplace

  - Resident Activities & Socials



## **Premium Features and Amenities**

- Resort Inspired Salt Water Swimming Pool with Cabanas & Outdoor Kitchen
- Fenced in Bark Park
- 24-hr Fitness Center
- Playground
- Car Care Center

- Private Entrances
- Private Patio/Balcony
- Spacious Closets
- In-unit Laundry Hook Ups
- Professional On-site Management
- 24-hr Emergency Maintenance
- 24-hr Package Locker
- Open Floor Plans with **Outdoor Space**
- Detached Garages

Phone: 919-387-4666 Email: beavercreek@palms.net

## 1-2 Bedroom Garden Apartments







# 2 Bedroom Townhomes





## **3 Bedroom Townhome**



#### The Magnolia 3 Bedroom 2.5 Bath 1705 sq ft

Floor plans to satisfy every lifestyle!