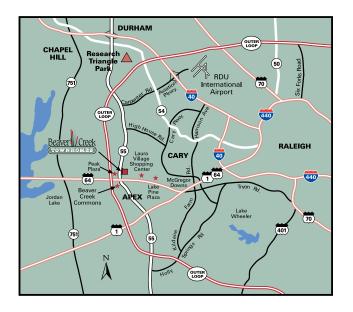

#### **A Planned Community**

Beaver Creek is a charming rental community, situated on a rolling landscape of mature trees and luscious greenery. Located in Historic Apex, North Carolina at the corner of Highway 64 and Route 55, puts you minutes from interstate access, the Research Triangle, Lake Jordan State Recreation Area, top rated public and private schools, entertainment, shopping, and more!