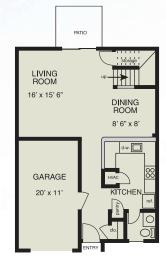

#### The PLANTATION

KITCHEN

2 Bedroom 2 1/2 Bath Townhouse

1181 Square Feet\*

Rental Rate: \$\_