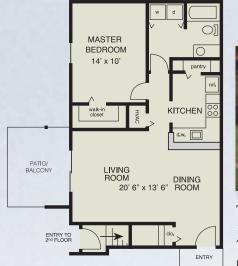

#### The PLANTATION

KITCHEN

2 Bedroom 2 1/2 Bath Townhouse

1181 Square Feet\*

Rental Rate: \$\_