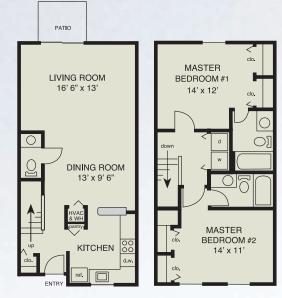

#### The WINDSOR

3 Bedroom 2 1/2 Bath Townhouse with Garage 1668 Square Feet\*

Rental Rate: \$\_

Rental Rate: \$