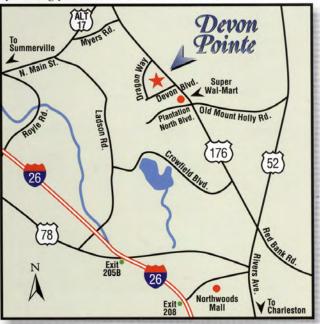

#### DIRECTIONS:

From Summerville: Take 1-26 East to US-78 exit number 205B towards Goose Creek/US-52. Merge onto University Blvd/US-78. After approx. 2 miles follow US-52/Rivers Avenue interchange into Goose Creek and merge left at the main light onto US-176. Property is approx. 3 miles on the left.

From Charleston: Take I-26 West to exit 208 towards Goose Creek/Moncks Corner. Merge onto Rivers Avenue. In approx. 1.6 miles, Rivers becomes US-52 west. Travel 1.5 miles then stay to the left at the split. Once in Goose Creek merge left onto US-176. Property is approx. 3 miles on the left.