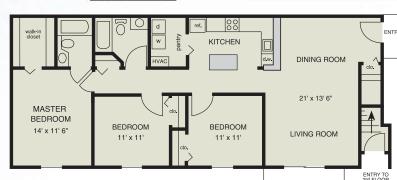

## E LIVING AT ITS VERY BEST

Many Exciting Floor Plans To Choose From.

The BERKELEY

1 Bedroom 1 Bath Garden 790 Square Feet

Rental Rate: \$

2 Bedroom 2 Bath Garden 1074 Square Feet

Rental Rate: \$

TOWNHOMES Distinctive Apartment Living

CALL OUR FRIENDLY STAFF AT

(843) 873-6656

www.devonpointeapts.com

The PALMETTO

2 Bedroom 2 1/2 Bath Townhouse 1154 Square Feet

Rental Rate: \$

#### The PLANTATION

KITCHEN

2 Bedroom 2 1/2 Bath Townhouse

1181 Square Feet\*

Rental Rate: \$\_

#### The WINDSOR

3 Bedroom 2 1/2 Bath Townhouse with Garage 1668 Square Feet\*

Rental Rate: \$\_

Rental Rate: \$

#### The WESCOTT

3 Bedroom 2 1/2 Bath Townhouse 1491 Square Feet\*

Rental Rate: \$

\*Interior space only. Floor plans and sizes may vary in some apartments