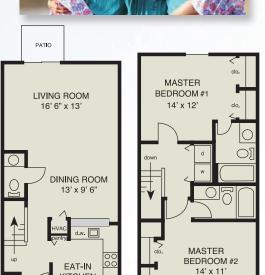

#### The WESCOTT

3 Bedroom 2 1/2 Bath Townhouse 1491 Square Feet\*

Rental Rate: \$

\*Interior space only. Floor plans and sizes may vary in some apartments