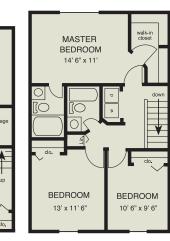

#### The WINDSOR

3 Bedroom 2 1/2 Bath Townhouse with Garage 1668 Square Feet\*

Rental Rate: \$\_

Rental Rate: \$