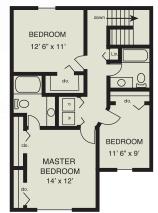

#### The WESCOTT

3 Bedroom 2 1/2 Bath Townhouse 1491 Square Feet\*

Rental Rate: \$

\*Interior space only. Floor plans and sizes may vary in some apartments