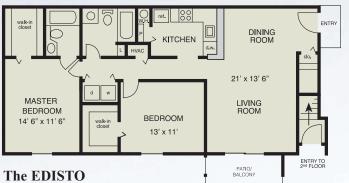

#### The WESCOTT

3 Bedroom 2 1/2 Bath Townhouse 1491 Square Feet\*

Rental Rate: \$

\*Interior space only. Floor plans and sizes may vary in some apartments