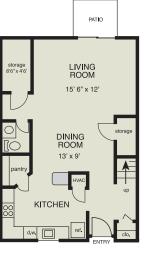

## E LIVING AT ITS VERY BEST

Many Exciting Floor Plans To Choose From.

The BERKELEY

1 Bedroom 1 Bath Garden 790 Square Feet

Rental Rate: \$

2 Bedroom 2 Bath Garden 1074 Square Feet

Rental Rate: \$

TOWNHOMES Distinctive Apartment Living

CALL OUR FRIENDLY STAFF AT

(843) 873-6656

www.devonpointeapts.com

The PALMETTO

2 Bedroom 2 1/2 Bath Townhouse 1154 Square Feet

Rental Rate: \$

#### The PLANTATION

KITCHEN

2 Bedroom 2 1/2 Bath Townhouse

1181 Square Feet\*

Rental Rate: \$\_

#### The WINDSOR

3 Bedroom 2 1/2 Bath Townhouse with Garage 1668 Square Feet\*

Rental Rate: \$\_

Rental Rate: \$

#### The WESCOTT

3 Bedroom 2 1/2 Bath Townhouse 1491 Square Feet\*

Rental Rate: \$

\*Interior space only. Floor plans and sizes may vary in some apartments