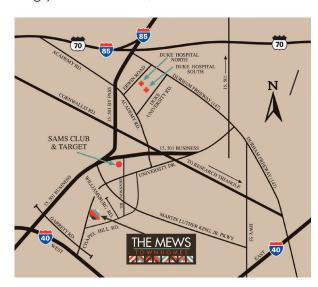

Come experience carefree living at its finest by making your home here, at The Mews.

From I-40: Exit US 15-501 North. Turn right onto Garrett Rd. Go approximately one mile and turn left onto Old Chapel Hill Rd. Go about 100 yards and turn right continuing onto Old Chapel Hill Rd. Turn left on Williamsburg Rd. We are on the left.

From I-85: Exit US 15-501 South to Chapel Hill. Exit onto Martin Luther King Jr. Pkwy. Turn right onto Shannon Rd. Turn Right on Chapel Hill Rd. and then right onto Williamsburg Rd. We are on the left.