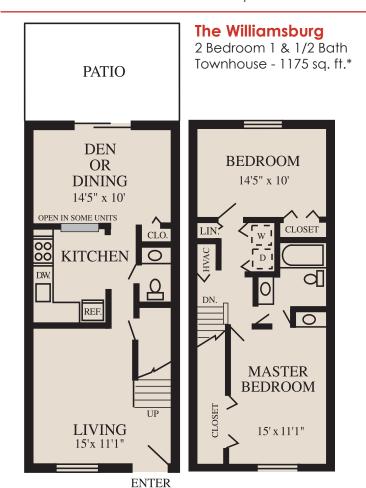

# THE MEWS TOWNHOMES A RENTAL COMMUNITY

Floor plans
to satisfy your
lifestyle!

\* Interior space only. Floor plans and sizes may vary in some apartments.