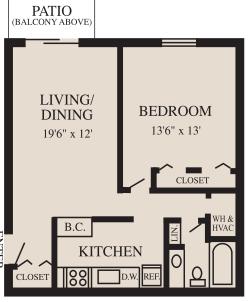

# THE MEWS TOWNHOMES A RENTAL COMMUNITY

Floor plans
to satisfy your
lifestyle!

\* Interior space only. Floor plans and sizes may vary in some apartments.

### The Dover

1 Bedroom 1 Bath Garden - 750 sq. ft\*