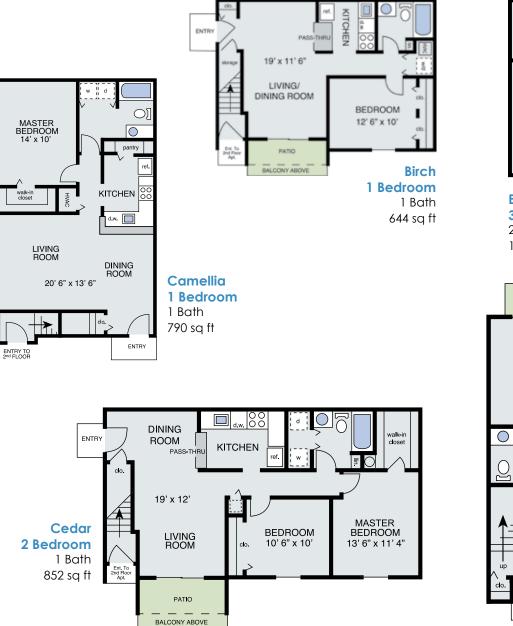

## 1 & 2 Bedroom Garden Apartments

# **3 Bedroom Garden Apartment**

1234 sq ft

Floorplans and sizes may vary in some residences.

# 2 Bedroom Townhome

Lakefield Mews DISTINCTIVE APARTMENT LIVING 4431 Lakefield Mews Dr. Richmond, VA 23231 www.lakefieldmewsapts.com Call or Text Us Today! 804-222-7777

## 2 Bedroom Townhome

#### 2 Bedroom Townhome

4431 Lakefield Mews Drive Richmond, VA 23231 www.lakefieldmewsapts.com Call or Text Us Today! 804-222-7777