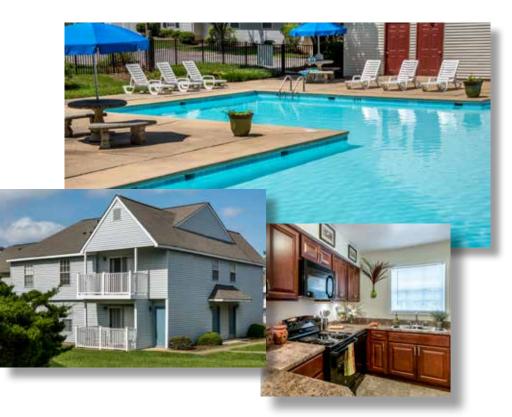

Lakefield Mews offers you a relaxed lifestyle with spacious one, two, and three bedroom garden style apartments or two bedroom townhome floor plans. From private entrances to designer finishes, you'll love your new space. Our cabinet finishes, carpet and luxury vinyl plank flooring options let you decide the look that's right for you. We had comfort, cost and convenience in mind when adding

energy friendly LED lighting, stainless steel appliances, Wi-Fi enabled thermostats and USB ports to our select homes.

Our community is pet-friendly and offers a fenced in "Bark Park" allowing dogs to run and play off-leash safely. You will enjoy relaxing in our resort-inspired saltwater swimming pool, or fishing in our private lake. Relish in the convenience of our car care center and 24-hr package lockers. Our professional and friendly on-site team is ready to help you experience carefree living at its finest. Make Lakefield Mews your home today!

#### **Premium Features and Amenities:**

- Private Entrances
- Chef's Kitchens with Microwaves
- Pet Friendly Community with Leash Free Bark Park
- Carpet & Plank
  Flooring Options

TO INTERSTATE

TO NORFOLK

Laburnum Park Shopping Center

Wyndham Hotel

Laburnum Square

64

The Shop

- Private Patio/Balcony
- Resort Inspired Saltwater Pool with Sundeck
- Picnic and Grilling Area

- Clubhouse Rentable
  to Residents
- 24/7 Package Lockers
- Private Fishing Lake
- Playground
- In-Unit Laundry Hook Ups & Laundry Center with Mobile Pay
- Car Care Center
- Stainless Steel Appliances (premium units)