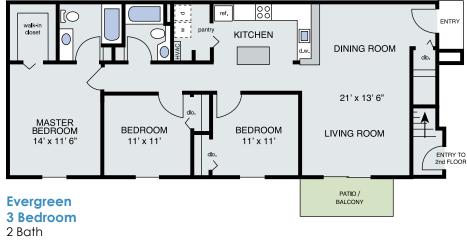

# **3 Bedroom Garden Apartment**

1234 sq ft

Floorplans and sizes may vary in some residences.