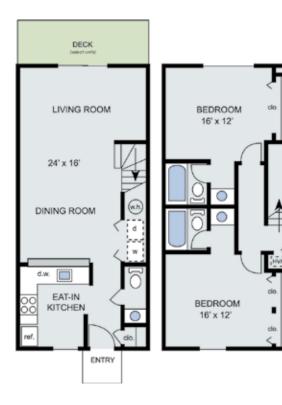

## 2 Bedroom Townhome

The Elm 2 Bedroom 2.5 Bath 1120 sq ft

## 2 Bedroom Townhome