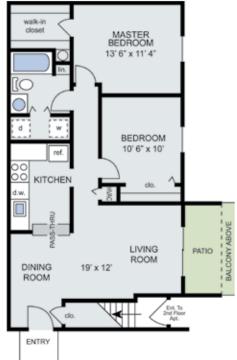

us at www.palms.net.

### **Premium Features and Amenities:**

- Two Resort Inspired Saltwater Swimming Pools
- Leash Free Bark Park
   Pet Grooming Station
- Private Entrances for Townhomes & Apartments
- Samsung Stainless Steel Appliances (offered in premium units)
- State of the Art Health
   & Fitness Center
- Playground
- Engaging Community Events

- Car Care Center
- Private Patio/Balcony (select units)
- Ceiling Fans
- In-unit Laundry Hook Ups
- Courtesy Reserved Parking
- Wi-Fi Enabled Thermostats (select units)
- 24-hr Package Locker
- Open Floor Plans with Outdoor Space
- Convenient USB Ports





## 1 & 2 Bedroom Garden Apartments



#### Ash 1 Bedroom 1 Bath 578 sq ft

ENTRY

PASS-THRU

19' x 11' 6"

LIVING/
DINING ROOM

BEDROOM
12' 6" x 10'

Birch
1 Bedroom
1 Bath

644 sq ft



Cedar 2 Bedroom 1 Bath 852 sq ft

## 2 & 3 Bedroom Garden Apartments





## 2 Bedroom Townhome



The Elm 2 Bedroom 2.5 Bath 1120 sq ft



## 2 Bedroom Townhome







# RIVER MEWS APARTMENTS

91 River Palms Road Newport News, VA 23608 www.rivermewsapts.com Call or Text Us Today! 757-887-5757