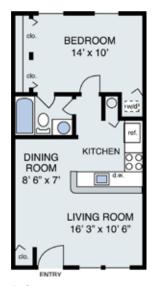

#### Ash 1 Bedroom 1 Bath 578 sq ft

ENTRY

PASS-THRU

19' x 11' 6"

LIVING/
DINING ROOM

BEDROOM
12' 6" x 10'

Birch
1 Bedroom
1 Bath

644 sq ft