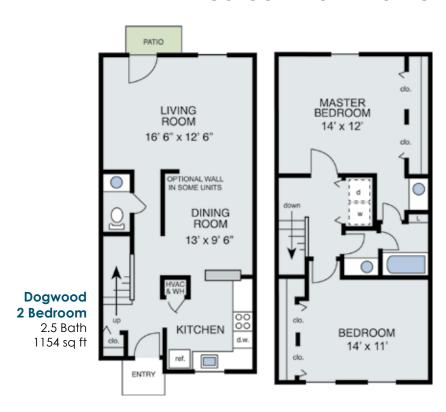

e Entrances for Townhomes & Apartments
- Samsung Stainless Steel Appliances (offered in premium units)
- State of the Art Health
   & Fitness Center
- Playground
- Engaging Community Events

- Car Care Center
- Private Patio/Balcony (select units)
- Ceiling Fans
- In-unit Laundry Hook Ups
- Courtesy Reserved Parking
- Wi-Fi Enabled Thermostats (select units)
- 24-hr Package Locker
- Open Floor Plans with Outdoor Space
- Convenient USB Ports





## 1 & 2 Bedroom Garden Apartments



#### Ash 1 Bedroom 1 Bath 578 sq ft

ENTRY

PASS-THRU

19' x 11' 6"

LIVING/
DINING ROOM

BEDROOM
12' 6" x 10'

Birch
1 Bedroom
1 Bath

644 sq ft



Cedar 2 Bedroom 1 Bath 852 sq ft

## 2 & 3 Bedroom Garden Apartments





## 2 Bedroom Townhome



The Elm 2 Bedroom 2.5 Bath 1120 sq ft



## 2 Bedroom Townhome







# RIVER MEWS APARTMENTS

91 River Palms Road Newport News, VA 23608 www.rivermewsapts.com Call or Text Us Today! 757-887-5757