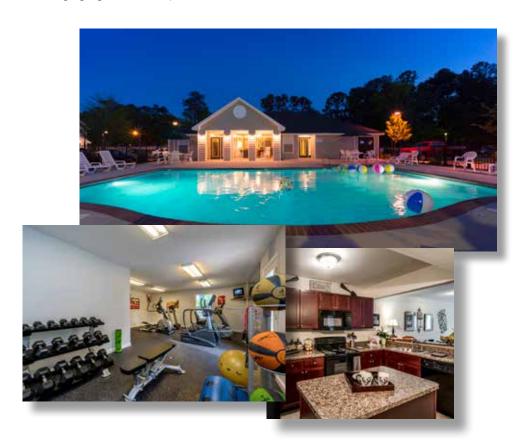

Our community is pet-friendly and offers a fenced in "Bark Park" allowing dogs to run and play off-leash safely. You will love relaxing in one of our two resort-inspired saltwater swimming pools or staying active in the Wellness and Fitness Center. Relish in the convenience of our car care center and package lockers. Experience carefree living at its finest by making River Mews Apartments and Townhomes your new home!

### **Premium Features and Amenities:**

- Two Resort Inspired Saltwater Swimming Pools
- Leash Free Bark Park
   Pet Grooming Station
- Private Entrances for Townhomes & Apartments
- Samsung Stainless Steel Appliances (offered in premium units)
- State of the Art Health
   & Fitness Center
- Playground
- Engaging Community Events

- Car Care Center
- Private Patio/Balcony (select units)
- Ceiling Fans
- In-unit Laundry Hook Ups
- Courtesy Reserved Parking
- Wi-Fi Enabled Thermostats (select units)
- 24-hr Package Locker
- Open Floor Plans with Outdoor Space
- Convenient USB Ports