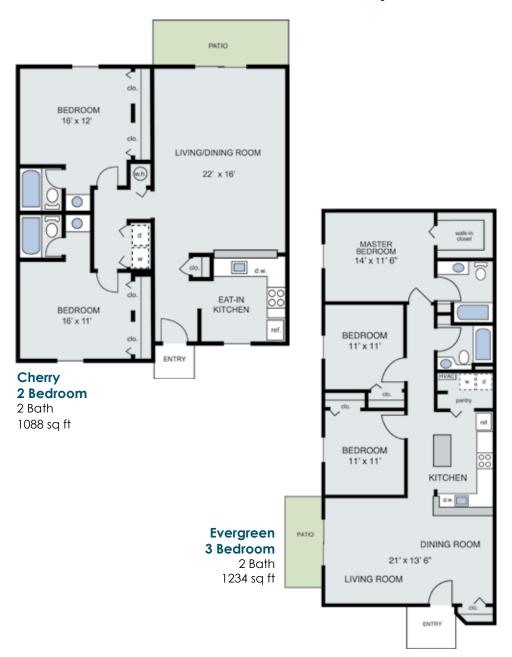

ort Inspired Saltwater Swimming Pools
- Leash Free Bark Park
   Pet Grooming Station
- Private Entrances for Townhomes & Apartments
- Samsung Stainless Steel Appliances (offered in premium units)
- State of the Art Health
   & Fitness Center
- Playground
- Engaging Community Events

- Car Care Center
- Private Patio/Balcony (select units)
- Ceiling Fans
- In-unit Laundry Hook Ups
- Courtesy Reserved Parking
- Wi-Fi Enabled Thermostats (select units)
- 24-hr Package Locker
- Open Floor Plans with Outdoor Space
- Convenient USB Ports





## 1 & 2 Bedroom Garden Apartments



#### Ash 1 Bedroom 1 Bath 578 sq ft

ENTRY

PASS-THRU

19' x 11' 6"

LIVING/
DINING ROOM

BEDROOM
12' 6" x 10'

Birch
1 Bedroom
1 Bath

644 sq ft



Cedar 2 Bedroom 1 Bath 852 sq ft

## 2 & 3 Bedroom Garden Apartments





## 2 Bedroom Townhome



The Elm 2 Bedroom 2.5 Bath 1120 sq ft



## 2 Bedroom Townhome







# RIVER MEWS APARTMENTS

91 River Palms Road Newport News, VA 23608 www.rivermewsapts.com Call or Text Us Today! 757-887-5757