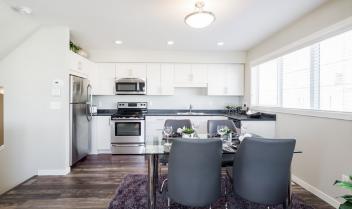

### **SUITE AMENITIES**

- Stainless steel appliances
- Spacious open living area
- Modern interior and exterior finishes
- Laminate and carpet flooring
- Window coverings included
- In-suite washer and dryer
- High efficiency air heating & air conditioning system