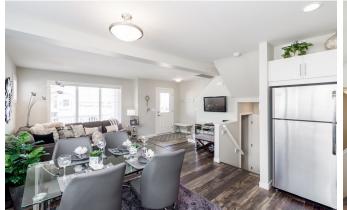

### **SUITE AMENITIES**

- Stainless steel appliances
- Spacious open living area
- Modern interior and exterior finishes
- Laminate and carpet flooring
- Window coverings included
- In-suite washer and dryer
- High efficiency air heating & air conditioning system