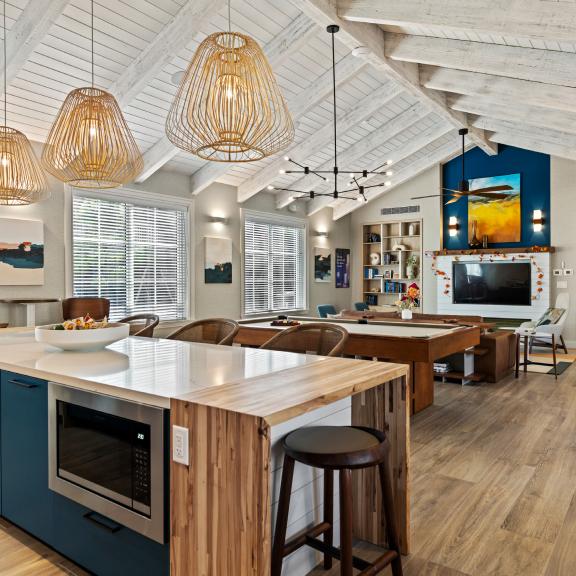

## 256 Luxury Rental Apartments

- Conveniently located in the southwest corner of Miami-Dade near several major commuter routes
- Kendall's most luxurious residential community designed with state-of-the-art conveniences
- Crafted indoor and outdoor amenities featuring Old Florida inspired Clubhouse available for rent, with high-vaulted ceilings, and resident lounge

- · Private offices and conference room
- Swimming pool with outdoor BBQ area
- State-of-the-art fitness room
- Tot lot
- Reserved grass area for pets
- Conveniently located minutes from the Miami Zoo, Dadeland Mall, the Falls and the Hammocks Park