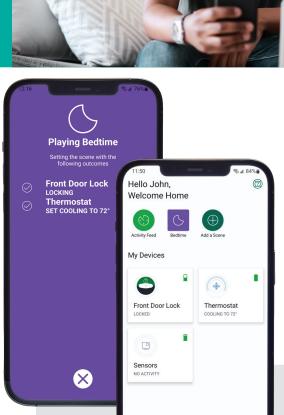

Take smart to the next level with **Scenes**,

Automations, and Schedules. You can easily adjust multiple devices at once with Scenes and Automations. A Bedtime scene can automatically lower the temperature and ensure you door is locked when you're ready to sleep. Or set it and forget it with a thermostat Schedule.

## Living the Smart Life

Once you've downloaded the SmartRent App, you can begin personalizing your devices to truly feel at home.

Smart Lock: Imagine never losing your keys again – lock or unlock your door from anywhere using the SmartRent App. Get real-time notifications when guest access credentials are used by family, friends, and service providers. You can also unlock your door manually using your unique PIN code for a true keyless experience.

Smart Thermostat: You can remotely adjust your thermostat from anywhere. Control your home's temperature, whether you're on the couch or on the move. You can even save money on your monthly energy bills by creating schedules that use less energy during your utility's more expensive hours.