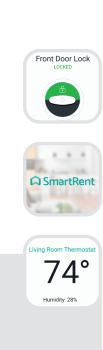

## Living the Smart Life

Once you've downloaded the SmartRent App, you can begin personalizing your devices to truly feel at home.

Smart Lock: Imagine never losing your keys again – lock or unlock your door from anywhere using the SmartRent App. Get real-time notifications when guest access credentials are used by family, friends, and service providers. You can also unlock your door manually using your unique PIN code for a true keyless experience.

Smart Thermostat: You can remotely adjust your thermostat from anywhere. Control your home's temperature, whether you're on the couch or on the move. You can even save money on your monthly energy bills by creating schedules that use less energy during your utility's more expensive hours.