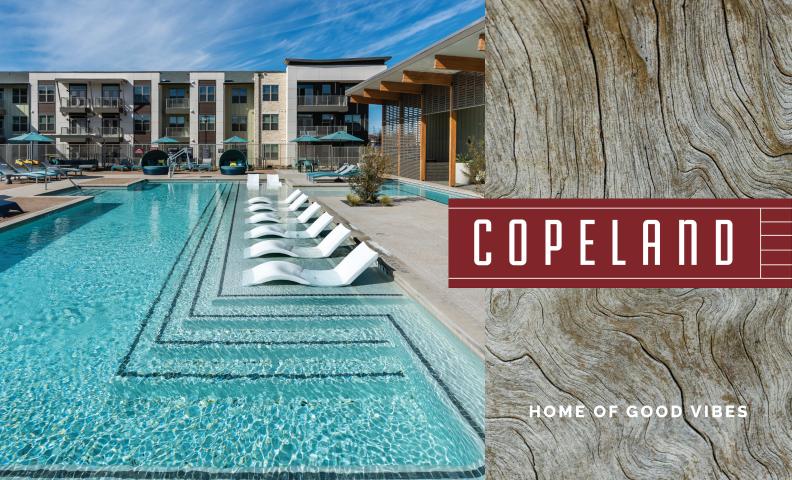

## IF HAPPY WAS A PLACE...

Just in case you needed proof that life is good, here comes Copeland: A new apartment community in Grand Prairie that lives up to the city's reputation of happy residents. You'll love the vibrant social spaces, including a media lounge with a wall of big screens for big games, a community kitchen with an espresso bar, a 24-hr fitness center with plenty of room, and a splash-worthy pool with lap lane. Don't forget the complimentary kombucha on tap in the game room!

## YOUR COMMUNITY

- Clubhouse Lounges with Fireplace & Big Screens
- · Community Kitchen with Espresso Bar
- Game Room with Billiards + Kombucha
  & Cold Brew on Tap
- 24-Hour Fitness Studio with Yoga/Spin Room
- · Conference Room & Private Offices
- · Resort-Worthy Pool with Lap Lane
- Patio Lounge with Ping Pong & BBQ Grills
- 24/7 Package Lockers
- Dog Park
- Electric Vehicle (EV) Charging Stations