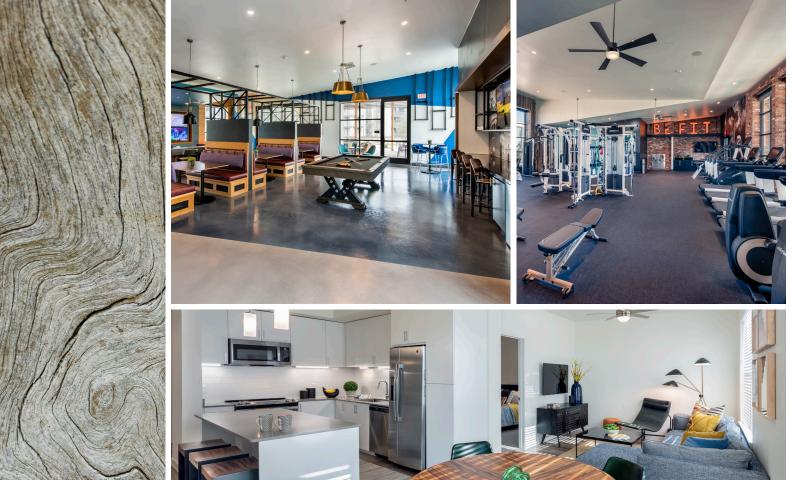

## IF HAPPY WAS A PLACE...

Just in case you needed proof that life is good, here comes Copeland: A new apartment community in Grand Prairie that lives up to the city's reputation of happy residents. You'll love the vibrant social spaces, including a media lounge with a wall of big screens for big games, a community kitchen with an espresso bar, a 24-hr fitness center with plenty of room, and a splash-worthy pool with lap lane. Don't forget the complimentary kombucha on tap in the game room!

When staying home is in order, our fabulously appointed apartments come with all the bells and whistles like quartz, subway tile, and stylish plank flooring.

## YOUR COMMUNITY

- Clubhouse Lounges with Fireplace & Big Screens
- · Community Kitchen with Espresso Bar
- Game Room with Billiards + Kombucha
  & Cold Brew on Tap
- 24-Hour Fitness Studio with Yoga/Spin Room
- · Conference Room & Private Offices
- · Resort-Worthy Pool with Lap Lane
- Patio Lounge with Ping Pong & BBQ Grills
- 24/7 Package Lockers
- Dog Park
- Electric Vehicle (EV) Charging Stations

## YOUR APARTMENT

- Spacious One-, Two- & Three-Bedroom Floor Plans
- Choice of Two Stylish Interior Packages
- Wood-Style Plank Flooring
- Quartz Countertops
- Subway Tile Backsplashes
- Modern, Flat-Panel Cabinets with Under-Cabinet Lighting
- Stainless Steel Appliances
- Oversized Walk-In Closets & Additional Private Storage
- Washers & Dryers
- Private Patios/Balconies
- Private Yards & Garages\*