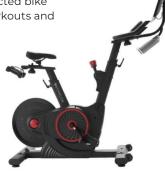

## **ECHELON CONNECT SMART BIKE**

Sleek design, competition-style bike features a 22" rotating screen. This connected bike removes barriers, transforms workouts and broadens horizons.

- · Sleek design
- 22" rotating screen
- Live and on-demand classes
- Connect and compete with friends