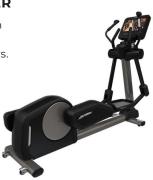

## **ELLIPTICAL CROSS-TRAINER**

This Elliptical Cross-Trainer has been designed to offer a natural feeling motion for a wide range of exercisers.

- Smooth and fluid motion and large area of knee clearance
- · Versatile multi-grip handles