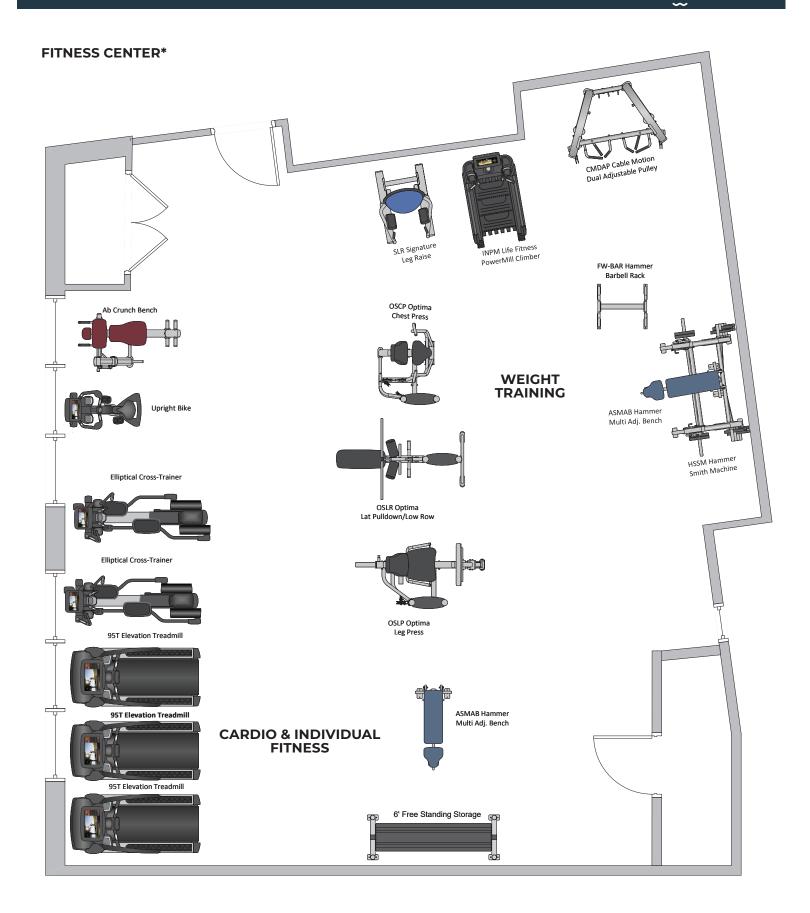

Our spacious 24-hour fitness center features state-of-the-art equipment, making it easier to reach your fitness goals.

### **TREADMILL**

Designed with aesthetics in mind and built to provide more functionality for all exercisers.

### Features:

- · Flexdeck shock absorption system
- · Room to run or walk with full motion

### **POWERMILL CLIMBER**

Provides a smooth-stepping motion ideal for exercisers who prefer slow climbs or those looking for one of the most challenging and intense cardio workouts. The large step space and anti toe-pinch design ensure secure footing during everything from high-intensity to moderate workouts.

### Features:

- · 25 speeds allowing customized workouts
- · Reliable AC motor ensures consistent motion

## **ECHELON CONNECT SMART BIKE**

Sleek design, competition-style bike features a 22" rotating screen. This connected bike removes barriers, transforms workouts and broadens horizons.

- · Sleek design
- 22" rotating screen
- Live and on-demand classes
- Connect and compete with friends

## **ELLIPTICAL CROSS-TRAINER**

This Elliptical Cross-Trainer has been designed to offer a natural feeling motion for a wide range of exercisers.

- Smooth and fluid motion and large area of knee clearance
- · Versatile multi-grip handles

### ALSO INCLUDED IN OUR FITNESS CENTER:

### **GROUP TRAINING SYSTEM**

 Includes variety of free weights, bands, weighted balls, and other helpful fitness accessories

**CHEST PRESS** 

**LEG PRESS** 

LAT PULL-DOWN & LOW ROW

# **FITNESS CENTER\***