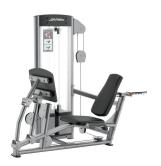

### **GROUP TRAINING SYSTEM**

 Includes variety of free weights, bands, weighted balls, and other helpful fitness accessories

**CHEST PRESS** 

**LEG PRESS** 

LAT PULL-DOWN & LOW ROW