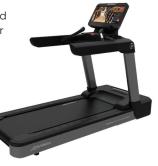

### **TREADMILL**

Designed with aesthetics in mind and built to provide more functionality for all exercisers.

### Features:

- · Flexdeck shock absorption system
- · Room to run or walk with full motion