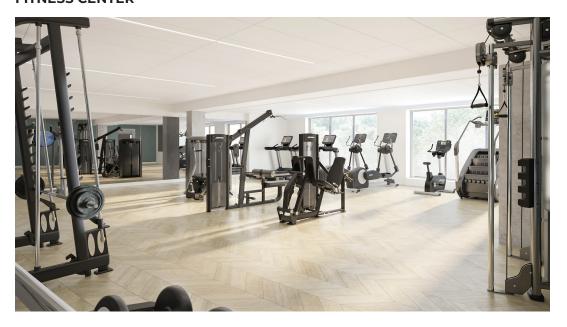

atures a 22" rotating screen. This connected bike removes barriers, transforms workouts and broadens horizons.

- · Sleek design
- 22" rotating screen
- Live and on-demand classes
- Connect and compete with friends



## **ELLIPTICAL CROSS-TRAINER**

This Elliptical Cross-Trainer has been designed to offer a natural feeling motion for a wide range of exercisers.

- Smooth and fluid motion and large area of knee clearance
- · Versatile multi-grip handles



### ALSO INCLUDED IN OUR FITNESS CENTER:



### **GROUP TRAINING SYSTEM**

 Includes variety of free weights, bands, weighted balls, and other helpful fitness accessories



**CHEST PRESS** 



**LEG PRESS** 



LAT PULL-DOWN & LOW ROW

# **GOLF & SPORTS SIMULATOR LOUNGE\***



# **MEN'S AND WOMEN'S SAUNAS\***



# **FITNESS CENTER\***





# **YOGA STUDIO & FITNESS ON-DEMAND**