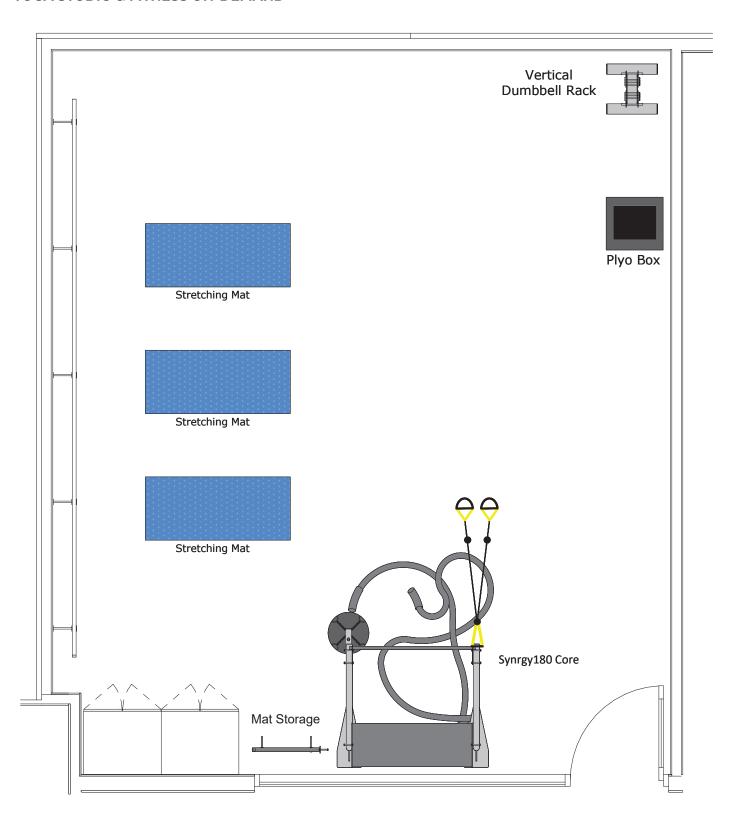

d bike removes barriers, transforms workouts and broadens horizons.

- · Sleek design
- 22" rotating screen
- Live and on-demand classes
- Connect and compete with friends



## **ELLIPTICAL CROSS-TRAINER**

This Elliptical Cross-Trainer has been designed to offer a natural feeling motion for a wide range of exercisers.

- Smooth and fluid motion and large area of knee clearance
- · Versatile multi-grip handles



### ALSO INCLUDED IN OUR FITNESS CENTER:



### **GROUP TRAINING SYSTEM**

 Includes variety of free weights, bands, weighted balls, and other helpful fitness accessories



**CHEST PRESS** 



**LEG PRESS** 



LAT PULL-DOWN & LOW ROW

# **GOLF & SPORTS SIMULATOR LOUNGE\***



# **MEN'S AND WOMEN'S SAUNAS\***



# **FITNESS CENTER\***





# **YOGA STUDIO & FITNESS ON-DEMAND**