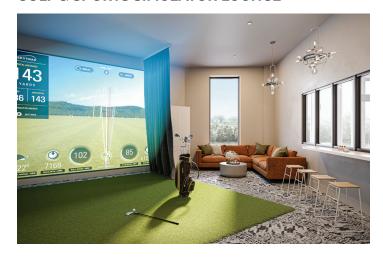

CONNECT SMART BIKE**

Sleek design, competition-style bike features a 22" rotating screen. This connected bike removes barriers, transforms workouts and broadens horizons.

- · Sleek design
- 22" rotating screen
- Live and on-demand classes
- Connect and compete with friends



## **ELLIPTICAL CROSS-TRAINER**

This Elliptical Cross-Trainer has been designed to offer a natural feeling motion for a wide range of exercisers.

- Smooth and fluid motion and large area of knee clearance
- · Versatile multi-grip handles



### ALSO INCLUDED IN OUR FITNESS CENTER:



### **GROUP TRAINING SYSTEM**

 Includes variety of free weights, bands, weighted balls, and other helpful fitness accessories



**CHEST PRESS** 



**LEG PRESS** 



LAT PULL-DOWN & LOW ROW

# **GOLF & SPORTS SIMULATOR LOUNGE\***



# **MEN'S AND WOMEN'S SAUNAS\***



# **FITNESS CENTER\***





# **YOGA STUDIO & FITNESS ON-DEMAND**