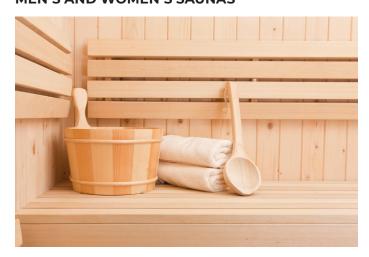

competition-style bike features a 22" rotating screen. This connected bike removes barriers, transforms workouts and broadens horizons.

- · Sleek design
- 22" rotating screen
- Live and on-demand classes
- Connect and compete with friends



## **ELLIPTICAL CROSS-TRAINER**

This Elliptical Cross-Trainer has been designed to offer a natural feeling motion for a wide range of exercisers.

- Smooth and fluid motion and large area of knee clearance
- · Versatile multi-grip handles



### ALSO INCLUDED IN OUR FITNESS CENTER:



### **GROUP TRAINING SYSTEM**

 Includes variety of free weights, bands, weighted balls, and other helpful fitness accessories



**CHEST PRESS** 



**LEG PRESS** 



LAT PULL-DOWN & LOW ROW

# **GOLF & SPORTS SIMULATOR LOUNGE\***



# **MEN'S AND WOMEN'S SAUNAS\***



# **FITNESS CENTER\***





# **YOGA STUDIO & FITNESS ON-DEMAND**