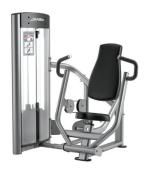

### **GROUP TRAINING SYSTEM**

 Includes variety of free weights, bands, weighted balls, and other helpful fitness accessories

**CHEST PRESS** 

**LEG PRESS** 

LAT PULL-DOWN & LOW ROW