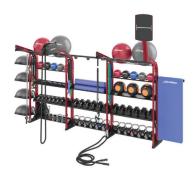

### **GROUP TRAINING SYSTEM**

 Includes variety of free weights, bands, weighted balls, and other helpful fitness accessories

**CHEST PRESS** 

**LEG PRESS** 

LAT PULL-DOWN & LOW ROW