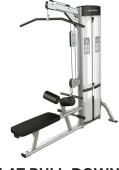

### **GROUP TRAINING SYSTEM**

 Includes variety of free weights, bands, weighted balls, and other helpful fitness accessories

**CHEST PRESS** 

**LEG PRESS** 

LAT PULL-DOWN & LOW ROW