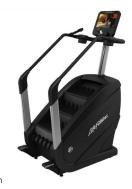

### **POWERMILL CLIMBER**

Provides a smooth-stepping motion ideal for exercisers who prefer slow climbs or those looking for one of the most challenging and intense cardio workouts. The large step space and anti toe-pinch design ensure secure footing during everything from high-intensity to moderate workouts.

### Features:

- · 25 speeds allowing customized workouts
- · Reliable AC motor ensures consistent motion