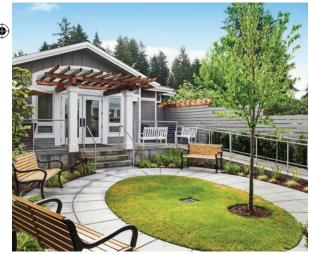

# **COGIR OF BOTHELL**

Wonderfully located in Seattle's east side, Cogir of Bothell is nestled in a beautiful countryside neighborhood surrounded by woods and its own park. Cogir of Bothell offers a specialized memory care program with impeccable attention to care and comfort for all residents. Residents enjoy premium amenities, personalized activities and meals, music, outings, and so much more. Our lovely outdoor spaces give residents the feeling of home in a secure and cozy environment We look forward to serving our Seattle, Bothell, and Northwest seniors. Thank you for trusting Cogir Senior Living.