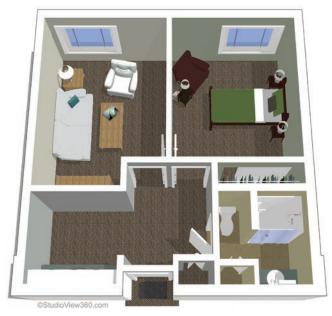

### **COGIR OF BOTHELL** • 10605 NE 185th Street, Bothell, WA 98011 • **(425) 487-3245**

**Assisted Living One Bedroom** 650 square feet

**Assisted Living Grand Suite** 650 square feet

**(** 

**Assisted Living Studio** 377 square feet

### **COGIR OF BOTHELL** • 10605 NE 185th Street, Bothell, WA 98011 • **(425) 487-3245**

**Memory Care Companion Suite** 650 square feet

**Memory Care Grand Suite** 650 square feet

**(** 

**Memory Care Studio** 377 square feet