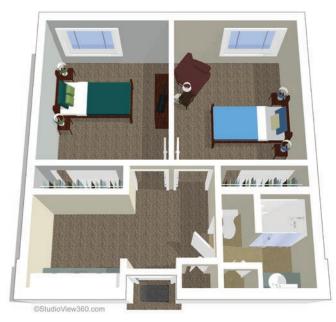

### **COGIR OF BOTHELL** • 10605 NE 185th Street, Bothell, WA 98011 • **(425) 487-3245**

**Memory Care Companion Suite** 650 square feet

**Memory Care Grand Suite** 650 square feet

**(** 

**Memory Care Studio** 377 square feet