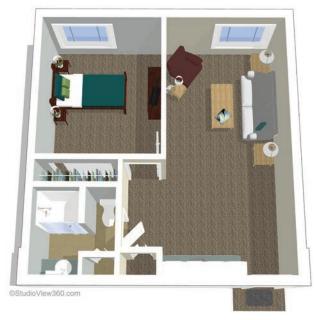

### **COGIR OF BOTHELL** • 10605 NE 185th Street, Bothell, WA 98011 • **(425) 487-3245**

**Assisted Living One Bedroom** 650 square feet

**Assisted Living Grand Suite** 650 square feet

**(** 

**Assisted Living Studio** 377 square feet