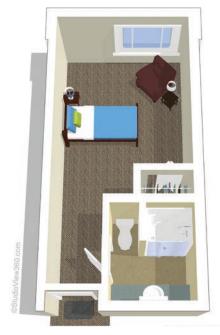

### **COGIR OF BOTHELL** • 10605 NE 185th Street, Bothell, WA 98011 • **(425) 487-3245**

**Assisted Living One Bedroom** 650 square feet

**Assisted Living Grand Suite** 650 square feet

**(** 

**Assisted Living Studio** 377 square feet

### **COGIR OF BOTHELL** • 10605 NE 185th Street, Bothell, WA 98011 • **(425) 487-3245**

**Memory Care Companion Suite** 650 square feet

**Memory Care Grand Suite** 650 square feet

**(** 

**Memory Care Studio** 377 square feet