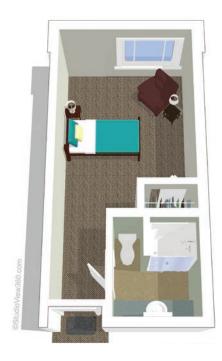

### **COGIR OF BOTHELL** • 10605 NE 185th Street, Bothell, WA 98011 • **(425) 487-3245**

**Assisted Living One Bedroom** 650 square feet

**Assisted Living Grand Suite** 650 square feet

**(** 

**Assisted Living Studio** 377 square feet