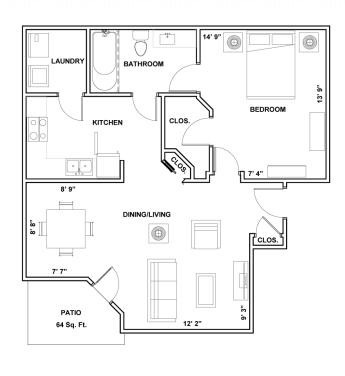

## FIND YOUR VIBE

1x1
RENOVATED

800 sq ft 1-Bed | 1-Bath 2x1
RENOVATED

1,000 sq ft 2-Bed | 1-Bath 2x2
RENOVATED

1,100 sq ft 2-Bed | 2-Bath

Floor plans are artist's rendering. All dimensions are approximate. Actual product and specifications may vary in dimension or detail. Not all features are available in every apartment. Prices and availability are subject to change. Please see a representative for details.