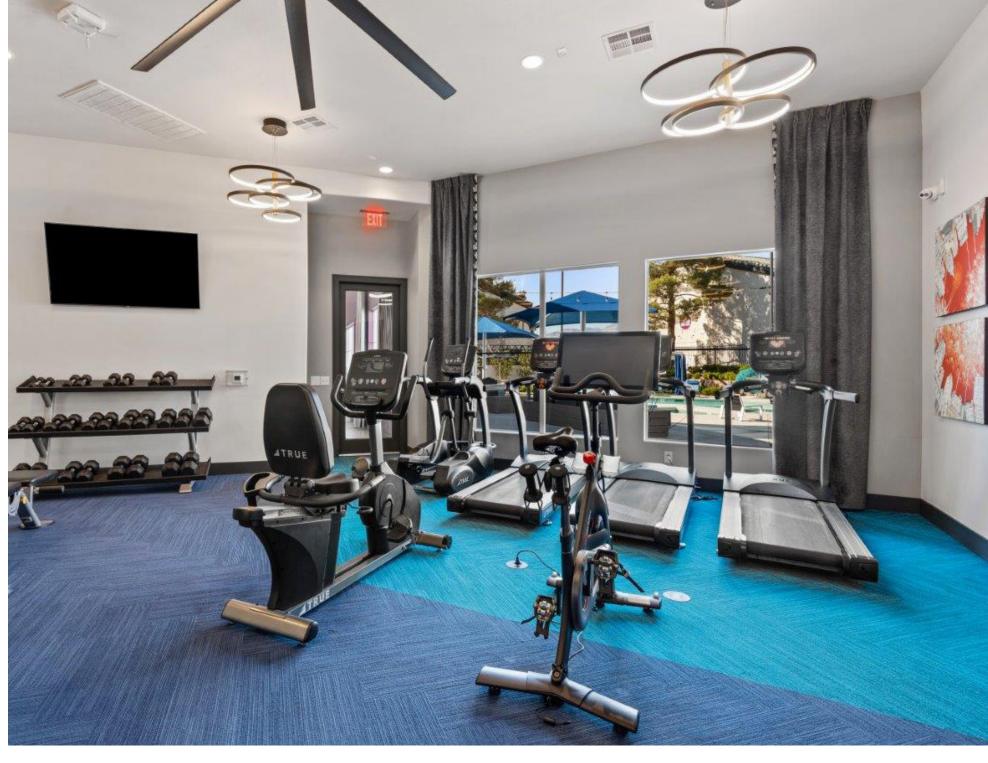

## LIVE ON THE BRIGHT SIDE

Bright, modern, and spacious residences flow into sociable and lush community spaces. Reverb at Spring Valley boasts an impressive lineup of amenities that are second to none. An expansive outdoor space including a lushly landscaped resort-style pool with private poolside cabanas, spa, and state-of-the-art fitness center. Tap into the vibrant and boundless energy of Reverb residences equipped with a breakfast bar or kitchen island and spacious walk-in closet.

## **COMMUNITY AMENITIES**

- Highly Social Lifestyle
- Assigned Covered Parking & Detached Garages
- Lushly Landscaped Resort-Style Pool, Spa,
   & Recreation Decks
- Private Poolside Cabanas
- Picnic & BBQ Areas
- Gated Community
- Dog Park
- Poolside Game Room
- 24-Hour Access, State-Of-The-Art Fitness Center With Cardio & Weight Training Equipment
- Convenient Access to Interstate 215
- Pet-Friendly\*