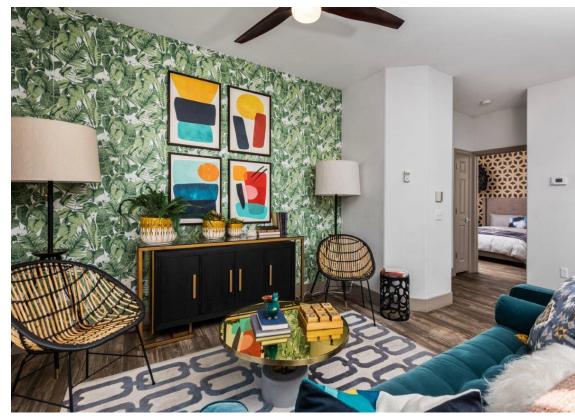

## LIVE ON THE BRIGHT SIDE

Bright, modern, and spacious residences flow into sociable and lush community spaces. Reverb at Spring Valley boasts an impressive lineup of amenities that are second to none. An expansive outdoor space including a lushly landscaped resort-style pool with private poolside cabanas, spa, and state-of-the-art fitness center. Tap into the vibrant and boundless energy of Reverb residences equipped with a breakfast bar or kitchen island and spacious walk-in closet.

## **HOME FEATURES**

- 9-Foot Ceilings
- Breakfast Bar or Kitchen Island
- All Electric Appliance Package Including Dishwasher, Stove, Refrigerator & Microwave
- Ceiling Fan(s)
- Cable/Wi-Fi Ready
- Private Balconies & Patios
- In-Unit Washer/Dryer
- Spacious Walk-In Closet(s)