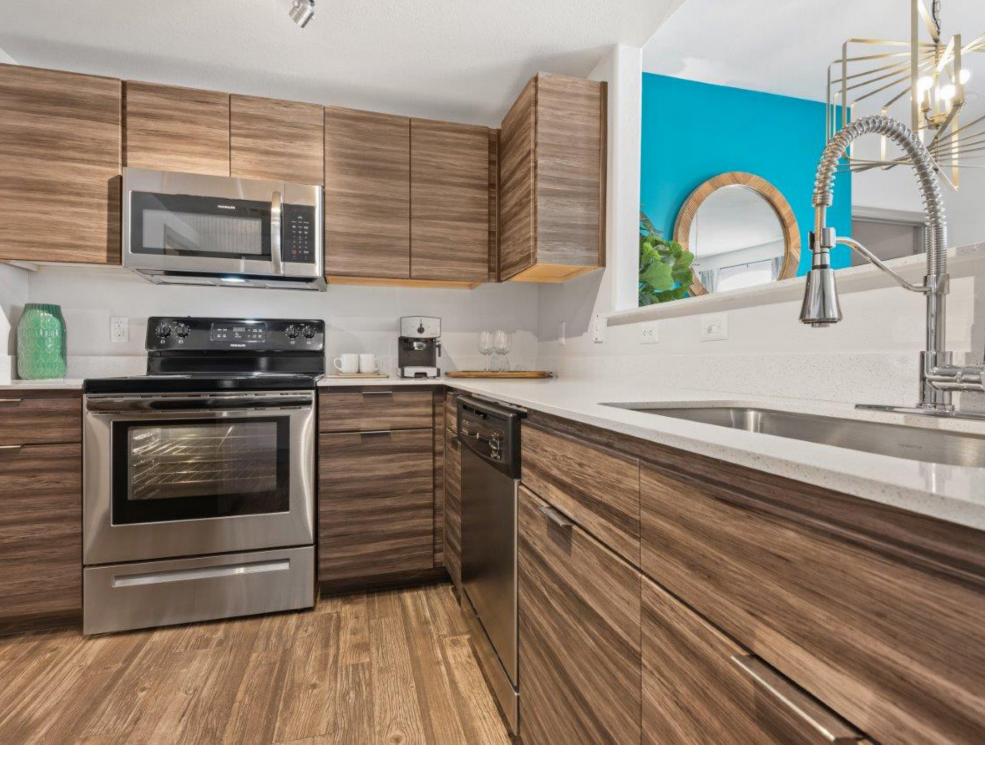

## **HOME FEATURES**

- 9-Foot Ceilings
- Breakfast Bar or Kitchen Island
- All Electric Appliance Package Including Dishwasher, Stove, Refrigerator & Microwave
- Ceiling Fan(s)
- Cable/Wi-Fi Ready
- Private Balconies & Patios
- In-Unit Washer/Dryer
- Spacious Walk-In Closet(s)