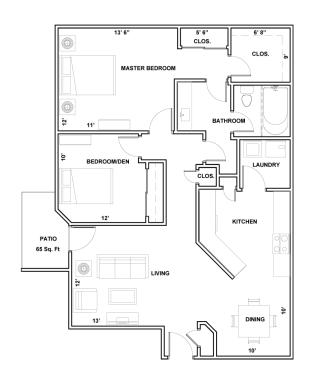

## FIND YOUR VIBE

1x1
RENOVATED

800 sq ft 1-Bed | 1-Bath 2x1
RENOVATED

1,000 sq ft 2-Bed | 1-Bath 2x2
RENOVATED

1,100 sq ft 2-Bed | 2-Bath

Floor plans are artist's rendering. All dimensions are approximate. Actual product and specifications may vary in dimension or detail. Not all features are available in every apartment. Prices and availability are subject to change. Please see a representative for details.