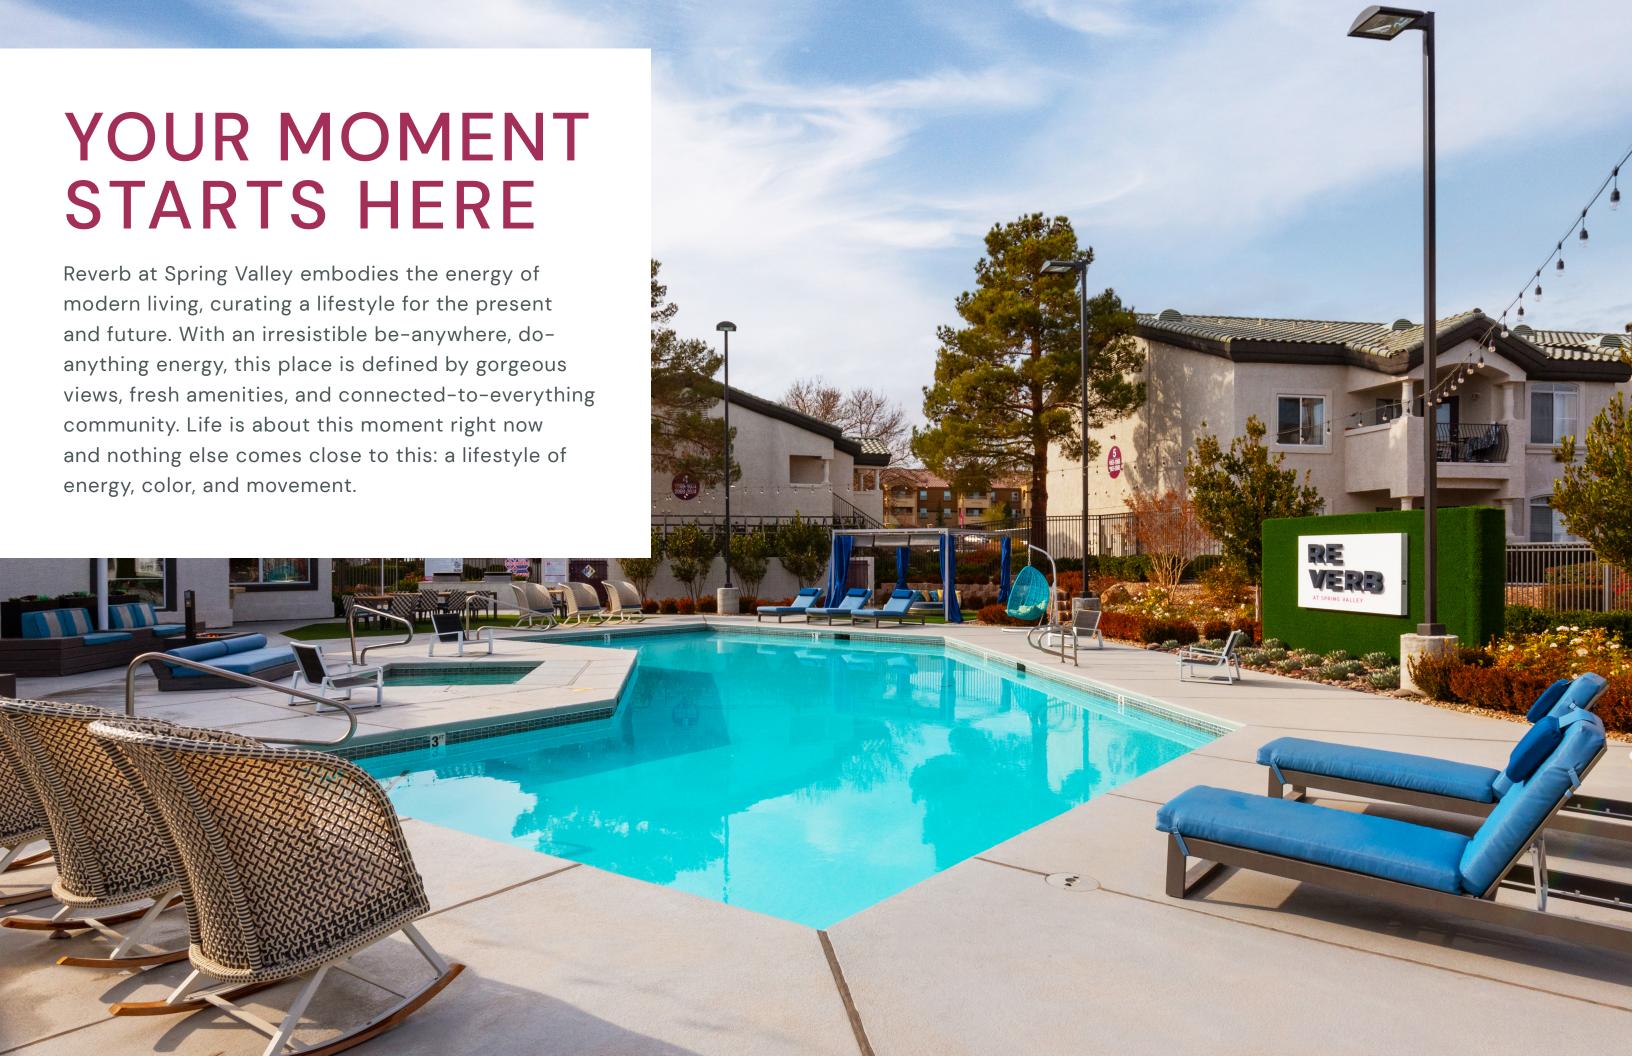

## LIVE ON THE BRIGHT SIDE

Bright, modern, and spacious residences flow into sociable and lush community spaces. Reverb at Spring Valley boasts an impressive lineup of amenities that are second to none. An expansive outdoor space including a lushly landscaped resort-style pool with private poolside cabanas, spa, and state-of-the-art fitness center. Tap into the vibrant and boundless energy of Reverb residences equipped with a breakfast bar or kitchen island and spacious walk-in closet.

## **COMMUNITY AMENITIES**

- Highly Social Lifestyle
- Assigned Covered Parking & Detached Garages
- Lushly Landscaped Resort-Style Pool, Spa,
   & Recreation Decks
- Private Poolside Cabanas
- Picnic & BBQ Areas
- Gated Community
- Dog Park
- Poolside Game Room
- 24-Hour Access, State-Of-The-Art Fitness Center With Cardio & Weight Training Equipment
- Convenient Access to Interstate 215
- Pet-Friendly\*