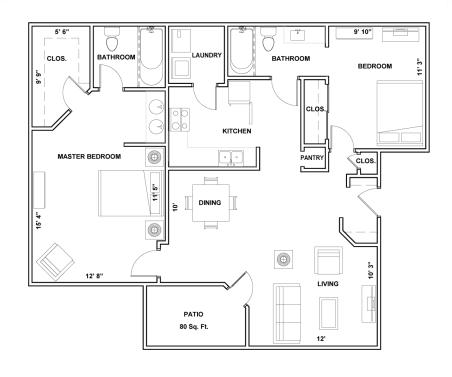

## FIND YOUR VIBE

1x1
RENOVATED

800 sq ft 1-Bed | 1-Bath 2x1
RENOVATED

1,000 sq ft 2-Bed | 1-Bath 2x2
RENOVATED

1,100 sq ft 2-Bed | 2-Bath

Floor plans are artist's rendering. All dimensions are approximate. Actual product and specifications may vary in dimension or detail. Not all features are available in every apartment. Prices and availability are subject to change. Please see a representative for details.