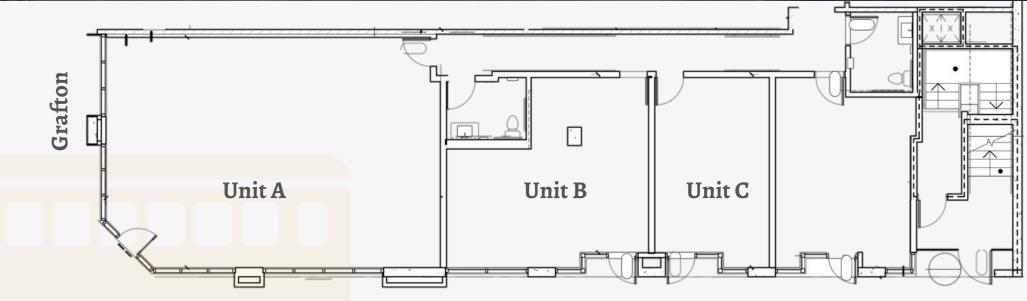

## **1605 GRAFTON ST** ECHO PARK | DETAILS

Echo Park Ave

1605 Grafton is a brand new development with 35 apartment units above, 3 ground floor retail units, and scheduled for delivery end of Q3 2022. With approx. 75 feet of storefront along Echo Park Ave 1605 Grafton presents a great opportunity to join Cookbook, Tilda, Des Pair Books, Glowing Juices and the rest of this amazing community!

New Development w/ 35 Apt units above

Rate: \$6.00 per SF + NNN

Unit A: 1,182 sf (CUP for Off-site Beer/Wine) Unit B: 492 sf Unit C: 325 sf

Project Delivery: October 2022

Retail with CUP for Off-Site Beer/Wine

Will be delivered with HVAC & Utilities stubbed to unit, common area restrooms, and 14 foot ceiling height.