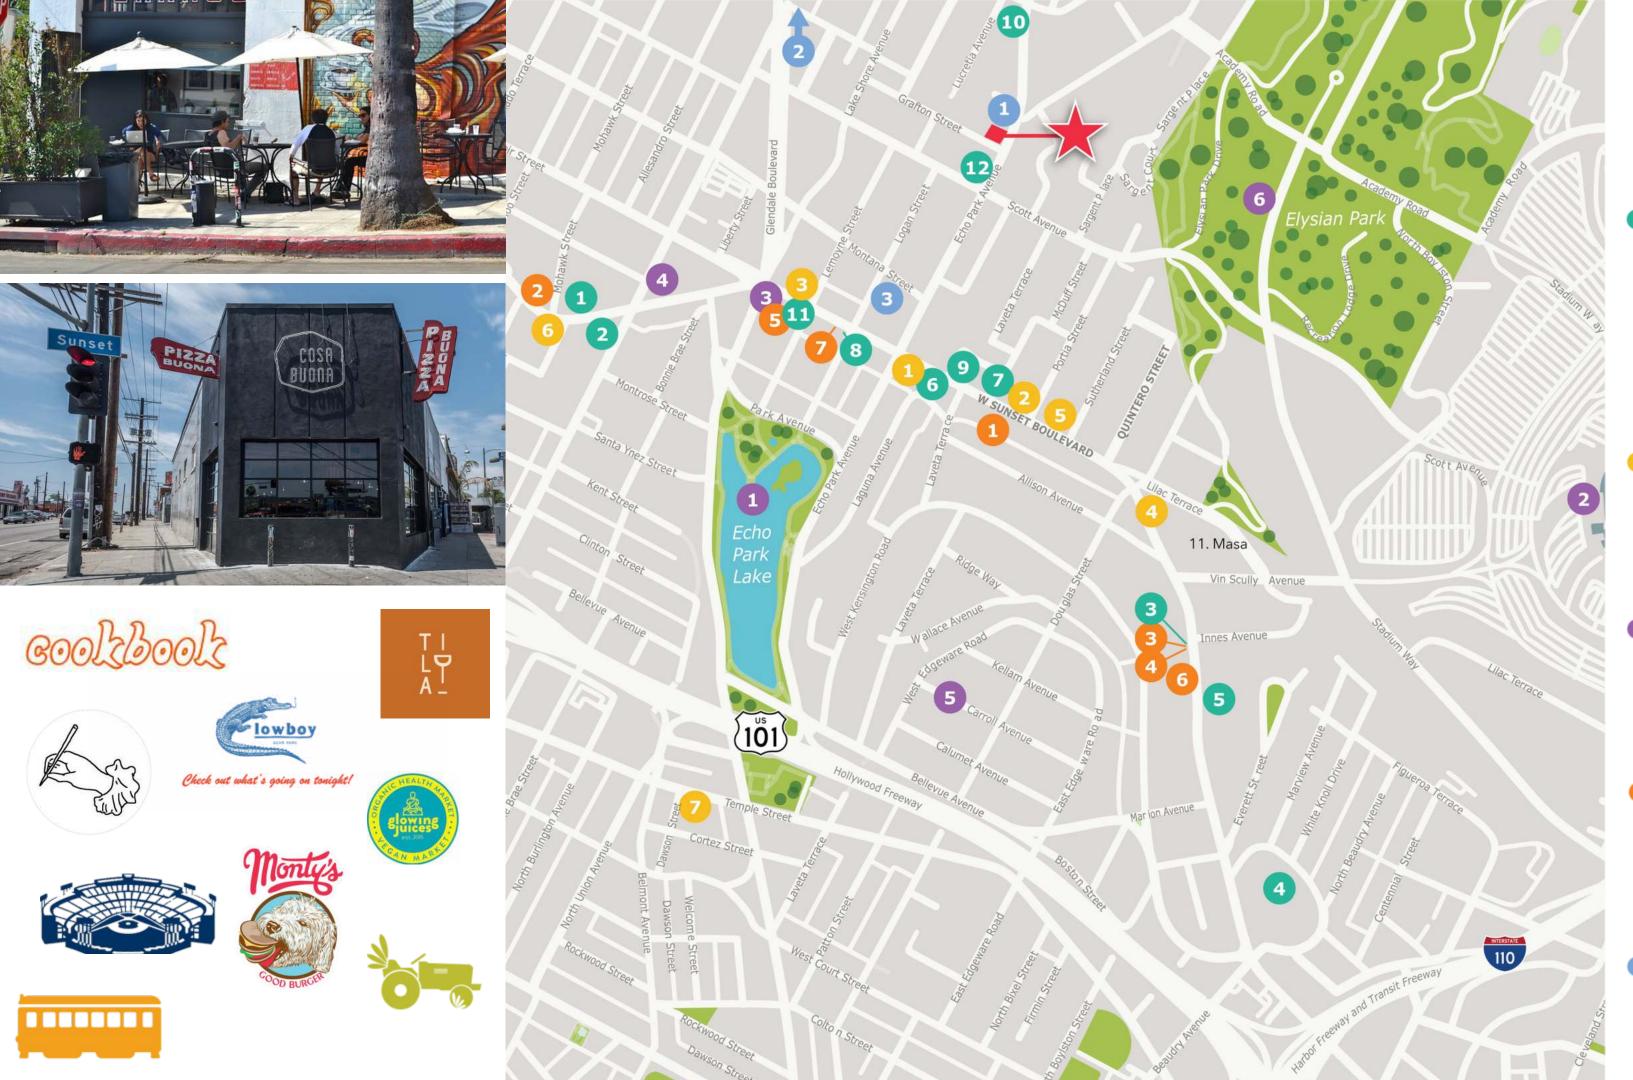

2 Mile Radius of 1605 Grafton St

#### **Restaurants/ Coffee**

- 1. Mohawk Bend
- 2. Cosa Buona
- 3. Eight Fold Coffee
- 4. Winsome
- 5. Guisados
- 6. Woodcat Coffee Bar
- 7. Supertoro & HiroNori
- 8. Sage Vegan Bistro 9. Ostrich Farm
- 10. Valerie
- 11. Masa
- 12. Tilda

#### Bar / Club

- 1. Gold Room
- 2. Little Joy Cocktails
- 3. El Prado
- 4. Button Mash
- 5. Short Stop
- 6. Bar Bandini
- 7.1642

#### Venues / Theater / **Events / Landmarks**

- 1. Echo Park Lake
- 2. Dodgers Stadium 3. The Echo & Echoplex -
- 4. Machine Project
- 5. Carroll Avenue in Angelino Heights (Victorian Homes)
- 6. Elysian Park

#### Shopping

- 1. Sunset Beer
- 2. Myrtle
- 3. Esqueleto
- 4. Ali Golden
- 5. Permanent Record
- 6. The Ampal Creative
- 7. Echo Park Time Travel Mart

#### Market / Grocery

- 1. Cookbook Los Angeles
- 2. Whole Food Market 365
- 3. Lassens