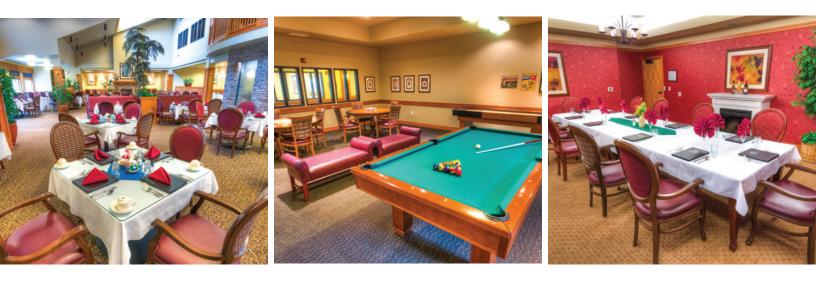

#### WHY CHOOSE COGIR AT THE QUARRY:

- All-day restaurant-style dining
- Chef-prepared, Nutritionist-approved menu
- Transportation for outings and medical visits
- Daily events and activities for fun and learning
- Indoor pool
- Fitness and therapy centers
- Hair and beauty salon
- Activity room
- Cobblestone Café/bistro
- Theatre
- Library
- Lounge with fireplace
- Courtyard and walking paths
- Piano
- Complete WIFI coverage in common areas
- Emergency response system throughout entire property
- On-site nursing
- Pet Friendly