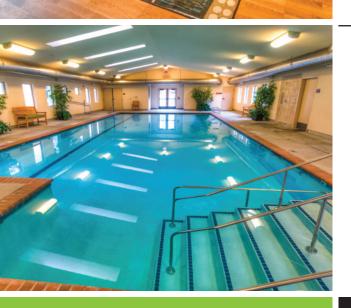

#### WHY CHOOSE COGIR AT THE QUARRY:

- All-day restaurant-style dining
- Chef-prepared, Nutritionist-approved menu
- Transportation for outings and medical visits
- Daily events and activities for fun and learning
- Indoor pool
- Fitness and therapy centers
- Hair and beauty salon
- Activity room
- Cobblestone Café/bistro
- Theatre
- Library
- Lounge with fireplace
- Courtyard and walking paths
- Piano
- Complete WIFI coverage in common areas
- Emergency response system throughout entire property
- On-site nursing
- Pet Friendly