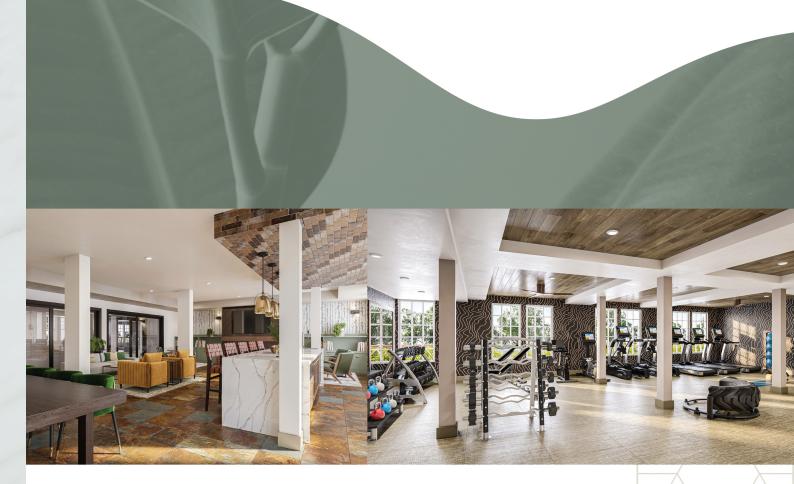

### **COMMUNITY AMENITIES**

- Two Courtyards with Lounge Seating, BBQs, Fire Pits, and Dining Space
- Rooftop Deck with Expansive Views of Downtown Burlingame, Fire Pits, BBQs, Lounge Seating, Dining Space, and Chaise Lounges
- Community Room with Kitchen and Fireplace
- Performance Fitness Center
- Private Residential Office Spaces and Conference Room
- Package Concierge Lockers
- Secured Tenant Storage Lockers
- Secured Bicycle Storage and Repair Shop
- Dog Park and Pet Spa