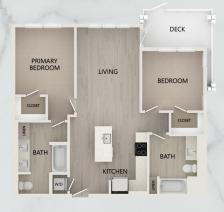

## Plan B1

2 Bed, 2 Bath 978 sq. ft.

## Plan C1

3 Bed, 2 Bath 1,238 sq. ft.

Floor plans are artist's rendering. All dimensions are approximate. Actual product and specifications may vary in dimension or detail. Not all features are available in every apartment. Prices and availability are subject to change. Please see a representative for details.