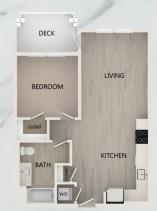

### Plan A1

1 Bed, 1 Bath 651 sq. ft.

## Plan C1

3 Bed, 2 Bath 1,238 sq. ft.

Floor plans are artist's rendering. All dimensions are approximate. Actual product and specifications may vary in dimension or detail. Not all features are available in every apartment. Prices and availability are subject to change. Please see a representative for details.