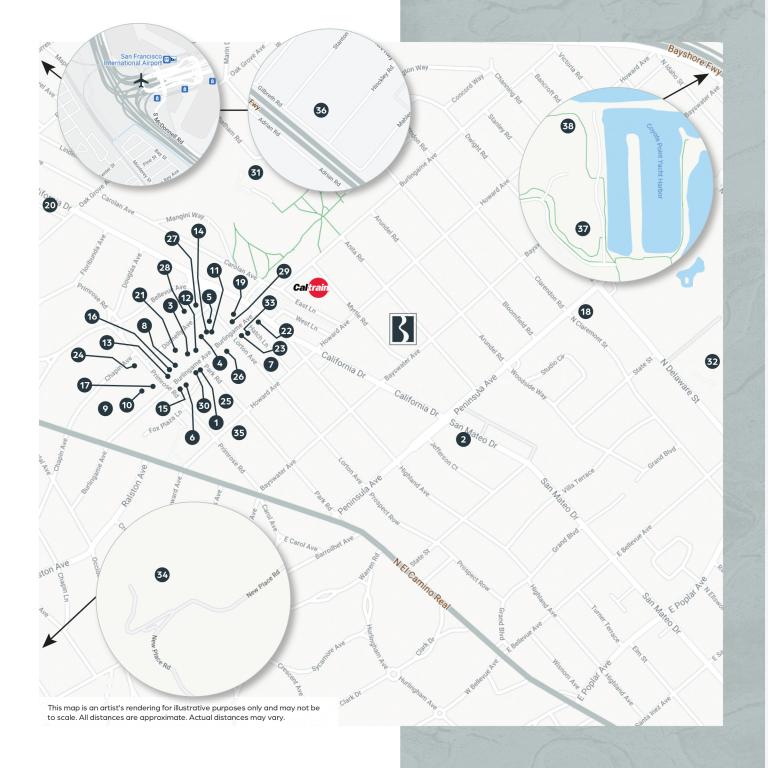

# Local Hot Spots

#### SHOPPING

- 1. APPLE
- 2. THE GOURMET CORNER
- LULULEMON
- **POTTERY BARN**
- SEPHORA
- 6. PAPER SOURCE
- 7. KERN'S FINE JEWELRY
- THERAPY STORES
- 9. MOLLIE STONE'S MARKETS
- 10. MORNING GLORY
- 11. AMAZON 4 STAR
- 12. ATHLETA
- 13. ARHAUS STUDIO
- 14. BANANA REPUBLIC
- 15. BLUEMERCURY
- 16. TERRA

#### DINING

- 17. LIMÓN
- 18. STELLA ALPINA OSTERIA
- 19. RASA CONTEMPORARY INDIAN
- 20. HANABI
- 21. CREPEVINE RESTAURANT
- 22. FLIGHTS
- 23. I PRIVÉ
- 24. CELIA'S
- 25. BLUE LINE PIZZA
- 26. MINGALABA
- 27. IL FORNAIO
- 28. BOBA GUYS
- 29. TPUMPS
- 30. SALT & STRAW

#### **ENTERTAINMENT/WELLNESS**

- 31. PENINSULA TENNIS CLUB
- 32. SAN MATEO PERFORMING ARTS CENTER
- 33. POPLAR CREEK GOLF COURSE
- 34. BURLINGAME COUNTRY CLUB
- 35. BARRY'S
- 36. BAY CLUB
- 37. COYOTE POINT
- 38. CURIODYSSEY