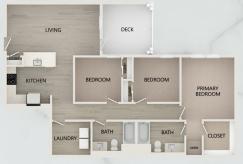

## **FLOOR PLANS**

A Selection of Available Layouts

## Plan B1

2 Bed, 2 Bath 978 sq. ft.

## Plan C1

3 Bed, 2 Bath 1,238 sq. ft.

Floor plans are artist's rendering. All dimensions are approximate. Actual product and specifications may vary in dimension or detail. Not all features are available in every apartment. Prices and availability are subject to change. Please see a representative for details.