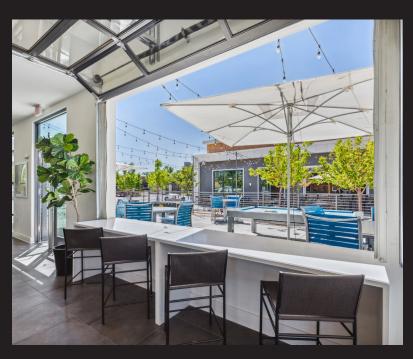

4-Story Design with Elevator Access
Resident Clubhouse
Cold Brew On Tap
1,600 Sq.Ft High-Tech Fitness Center
Free Weights Area
Sparkling Pool
Spa-Inspired Hot Tub
Sundeck with Lounge Seating

Cabanas, Outdoor Kitchen, and Fire Features
Grilling Stations
Courtyard
Pet Grooming Spa Room
Mail Room with Package Lockers
Bike Racks
Garages Available\*
Open Surface Lot Parking\*