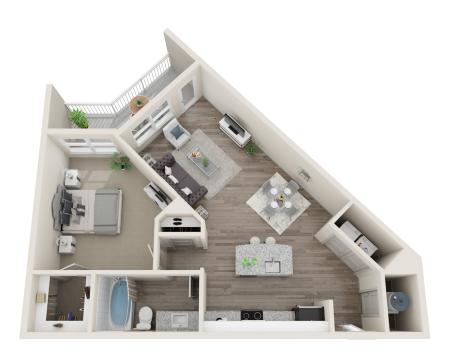

oom
Mail Room with Package Lockers
Bike Racks
Garages Available\*
Open Surface Lot Parking\*



Discover the luxury of our open-concept one-, two-, and three-bedroom floor plans, here at The Mezz at Fiddler's Green

### Your HOME

Private Entry
Key-Less Smart Locks
USB Equipped Electrical Outlets
Wood-Style Plank Flooring
Plush Carpet\*
Crown Molding
Designer White Cabinetry, Granite
Counters, & Tile Backsplash
Large Kitchen Islands
Pendant Kitchen Lighting
Stainless Steel Appliance Package
Refrigerator with Ice Maker

Microwave
Dishwasher
Disposal
In-Home Washer & Dryer
Linen or Pantry Closet\*
Oversized Closets
Built-In Shelving
Ceiling Fans
Glass-Enclosed Showers with Ceramic Tile
Double Vanities & Framed Mirrors\*
Personal Patio or Balcony
Mountain or Courtyard Views\*

# One-Bedroom



ACOUSTIC 1B 1B · 822 SQ

# One-Bedroom



**ALLEGRO** 1B 1B · 726 SQ

<sup>\*</sup>Floor plans are artist's rendering. All dimensions are approximate. Actual product and specifications may vary in dimension or detail. Not all features are available in every rental home. Prices and availability are subject to change. Please see a representative for details.

## Two-Bearoom



**BEAT** 2B 2B · 1,141 SQ

# Two-Bearoom



**BRAVO** 2B 2B · 1,213 SQ

# Three-Bearoom



**CRESCENDO** 3B 2B · 1,491 SQ



#### mezzluxury.com

844.987.3785 | 6440 S Syracuse Way | Centennial, CO 80111

f @Mezz Luxury Apartments omezzluxury