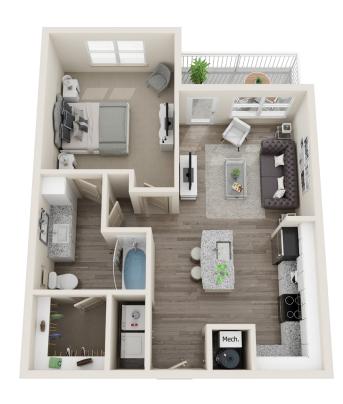

# One-Bedroom

**ALLEGRO** 1B 1B · 726 SQ

<sup>\*</sup>Floor plans are artist's rendering. All dimensions are approximate. Actual product and specifications may vary in dimension or detail. Not all features are available in every rental home. Prices and availability are subject to change. Please see a representative for details.