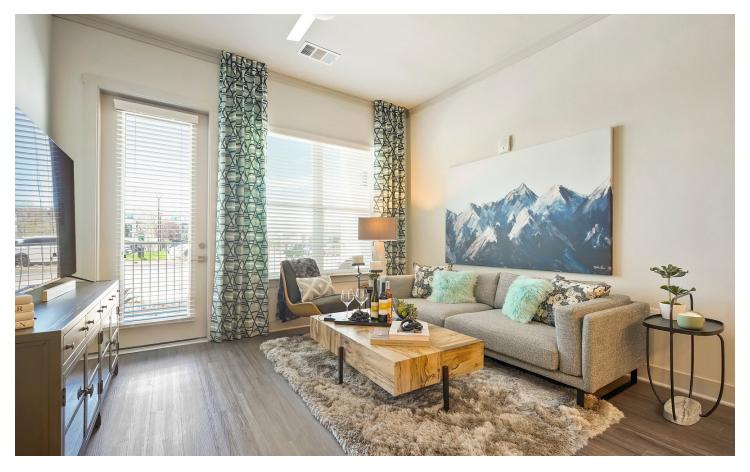

### Your HOME

Private Entry
Key-Less Smart Locks
USB Equipped Electrical Outlets
Wood-Style Plank Flooring
Plush Carpet\*
Crown Molding
Designer White Cabinetry, Granite
Counters, & Tile Backsplash
Large Kitchen Islands
Pendant Kitchen Lighting
Stainless Steel Appliance Package
Refrigerator with Ice Maker

Microwave
Dishwasher
Disposal
In-Home Washer & Dryer
Linen or Pantry Closet\*
Oversized Closets
Built-In Shelving
Ceiling Fans
Glass-Enclosed Showers with Ceramic Tile
Double Vanities & Framed Mirrors\*
Personal Patio or Balcony
Mountain or Courtyard Views\*