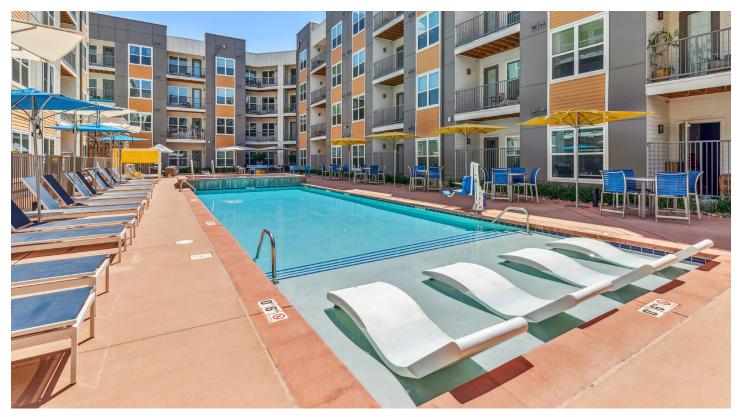

4-Story Design with Elevator Access
Resident Clubhouse
Cold Brew On Tap
1,600 Sq.Ft High-Tech Fitness Center
Free Weights Area
Sparkling Pool
Spa-Inspired Hot Tub
Sundeck with Lounge Seating

Cabanas, Outdoor Kitchen, and Fire Features
Grilling Stations
Courtyard
Pet Grooming Spa Room
Mail Room with Package Lockers
Bike Racks
Garages Available\*
Open Surface Lot Parking\*