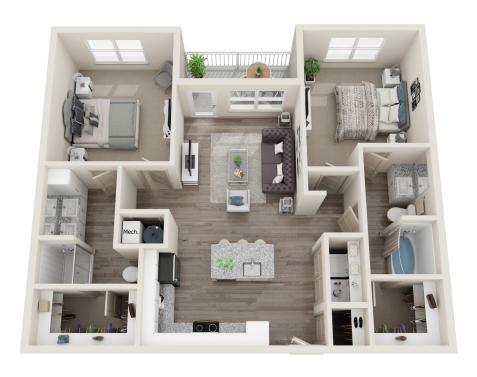

Granite
Counters, & Tile Backsplash
Large Kitchen Islands
Pendant Kitchen Lighting
Stainless Steel Appliance Package
Refrigerator with Ice Maker

Microwave
Dishwasher
Disposal
In-Home Washer & Dryer
Linen or Pantry Closet\*
Oversized Closets
Built-In Shelving
Ceiling Fans
Glass-Enclosed Showers with Ceramic Tile
Double Vanities & Framed Mirrors\*
Personal Patio or Balcony
Mountain or Courtyard Views\*

# One-Bedroom



ACOUSTIC 1B 1B · 822 SQ

# One-Bedroom



**ALLEGRO** 1B 1B · 726 SQ

<sup>\*</sup>Floor plans are artist's rendering. All dimensions are approximate. Actual product and specifications may vary in dimension or detail. Not all features are available in every rental home. Prices and availability are subject to change. Please see a representative for details.

## Two-Bearoom



**BEAT** 2B 2B · 1,141 SQ

# Two-Bearoom



**BRAVO** 2B 2B · 1,213 SQ

# Three-Bearoom



**CRESCENDO** 3B 2B · 1,491 SQ



#### mezzluxury.com

844.987.3785 | 6440 S Syracuse Way | Centennial, CO 80111

f @Mezz Luxury Apartments omezzluxury