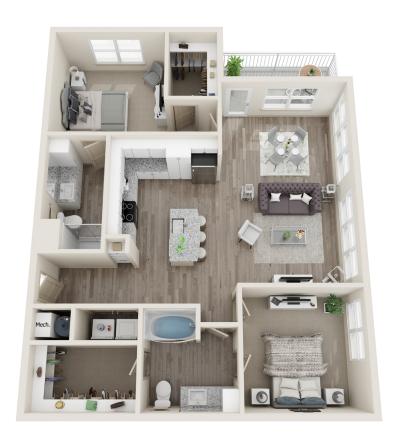

itchen Islands
Pendant Kitchen Lighting
Stainless Steel Appliance Package
Refrigerator with Ice Maker

Microwave
Dishwasher
Disposal
In-Home Washer & Dryer
Linen or Pantry Closet\*
Oversized Closets
Built-In Shelving
Ceiling Fans
Glass-Enclosed Showers with Ceramic Tile
Double Vanities & Framed Mirrors\*
Personal Patio or Balcony
Mountain or Courtyard Views\*

# One-Bedroom



ACOUSTIC 1B 1B · 822 SQ

# One-Bedroom



**ALLEGRO** 1B 1B · 726 SQ

<sup>\*</sup>Floor plans are artist's rendering. All dimensions are approximate. Actual product and specifications may vary in dimension or detail. Not all features are available in every rental home. Prices and availability are subject to change. Please see a representative for details.

## Two-Bearoom



**BEAT** 2B 2B · 1,141 SQ

# Two-Bearoom



**BRAVO** 2B 2B · 1,213 SQ

# Three-Bearoom



**CRESCENDO** 3B 2B · 1,491 SQ



#### mezzluxury.com

844.987.3785 | 6440 S Syracuse Way | Centennial, CO 80111

f @Mezz Luxury Apartments omezzluxury