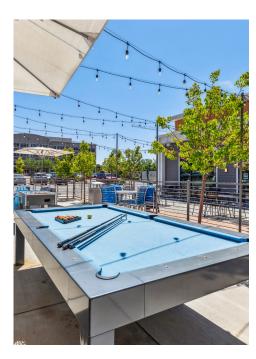

4-Story Design with Elevator Access
Resident Clubhouse
Cold Brew On Tap
1,600 Sq.Ft High-Tech Fitness Center
Free Weights Area
Sparkling Pool
Spa-Inspired Hot Tub
Sundeck with Lounge Seating

Cabanas, Outdoor Kitchen, and Fire Features
Grilling Stations
Courtyard
Pet Grooming Spa Room
Mail Room with Package Lockers
Bike Racks
Garages Available\*
Open Surface Lot Parking\*