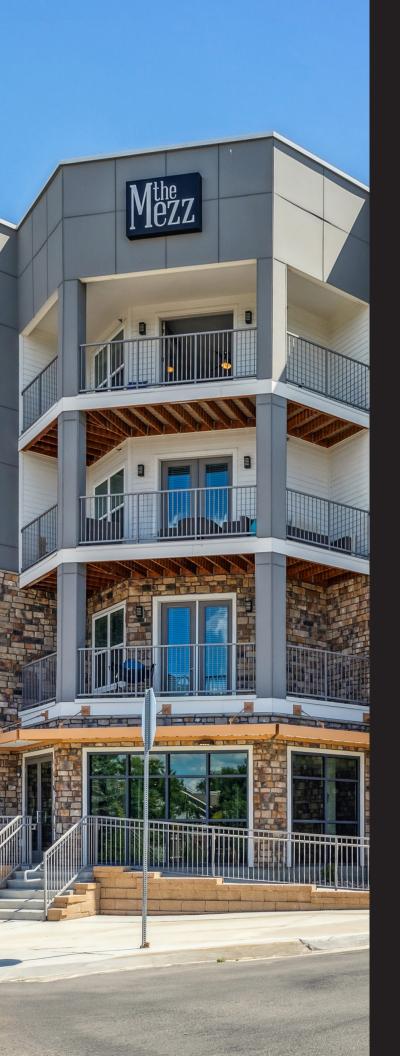

The 4-story midrise building wraps a private courtyard with high-end amenities. A detached parking garage provides covered parking in addition to the open surface lot. Enclosed bright corridors with elevators lead to each upscale 1, 2, and 3 bedroom apartment home. Inside reveals open-concept living & kitchen spaces filled with designer white cabinetry, tile backsplashes, and generous natural light. Bedrooms hold storage in roomy closets, and every apartment contains a full-size washer & dryer. These are the perfect amenities for a busy lifestyle.

4-Story Design with Elevator Access
Resident Clubhouse
Cold Brew On Tap
1,600 Sq.Ft High-Tech Fitness Center
Free Weights Area
Sparkling Pool
Spa-Inspired Hot Tub
Sundeck with Lounge Seating

Cabanas, Outdoor Kitchen, and Fire Features
Grilling Stations
Courtyard
Pet Grooming Spa Room
Mail Room with Package Lockers
Bike Racks
Garages Available\*
Open Surface Lot Parking\*