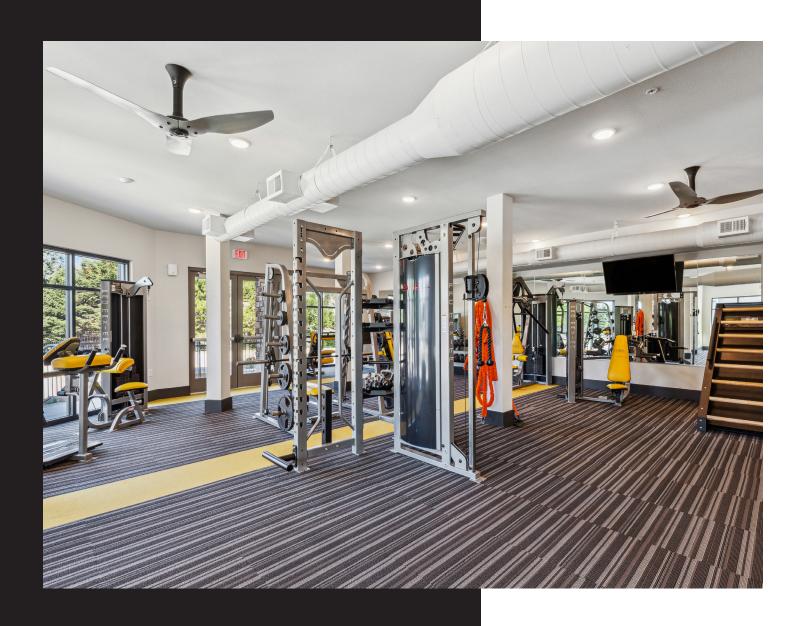

4-Story Design with Elevator Access
Resident Clubhouse
Cold Brew On Tap
1,600 Sq.Ft High-Tech Fitness Center
Free Weights Area
Sparkling Pool
Spa-Inspired Hot Tub
Sundeck with Lounge Seating

Cabanas, Outdoor Kitchen, and Fire Features
Grilling Stations
Courtyard
Pet Grooming Spa Room
Mail Room with Package Lockers
Bike Racks
Garages Available\*
Open Surface Lot Parking\*