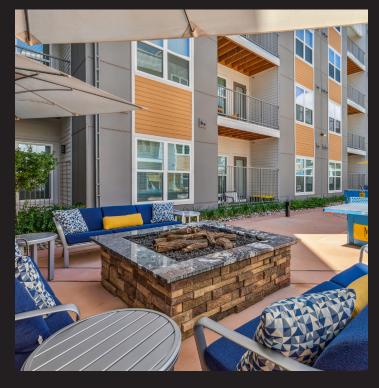

4-Story Design with Elevator Access
Resident Clubhouse
Cold Brew On Tap
1,600 Sq.Ft High-Tech Fitness Center
Free Weights Area
Sparkling Pool
Spa-Inspired Hot Tub
Sundeck with Lounge Seating

Cabanas, Outdoor Kitchen, and Fire Features
Grilling Stations
Courtyard
Pet Grooming Spa Room
Mail Room with Package Lockers
Bike Racks
Garages Available\*
Open Surface Lot Parking\*