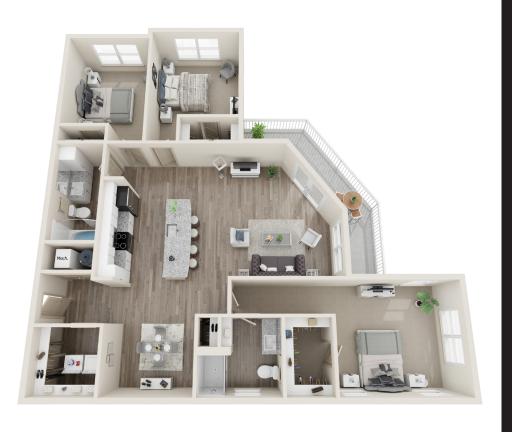

ss Steel Appliance Package
Refrigerator with Ice Maker

Microwave
Dishwasher
Disposal
In-Home Washer & Dryer
Linen or Pantry Closet\*
Oversized Closets
Built-In Shelving
Ceiling Fans
Glass-Enclosed Showers with Ceramic Tile
Double Vanities & Framed Mirrors\*
Personal Patio or Balcony
Mountain or Courtyard Views\*

# One-Bedroom



ACOUSTIC 1B 1B · 822 SQ

# One-Bedroom



**ALLEGRO** 1B 1B · 726 SQ

<sup>\*</sup>Floor plans are artist's rendering. All dimensions are approximate. Actual product and specifications may vary in dimension or detail. Not all features are available in every rental home. Prices and availability are subject to change. Please see a representative for details.

## Two-Bearoom



**BEAT** 2B 2B · 1,141 SQ

# Two-Bearoom



**BRAVO** 2B 2B · 1,213 SQ

# Three-Bearoom



**CRESCENDO** 3B 2B · 1,491 SQ



#### mezzluxury.com

844.987.3785 | 6440 S Syracuse Way | Centennial, CO 80111

f @Mezz Luxury Apartments omezzluxury