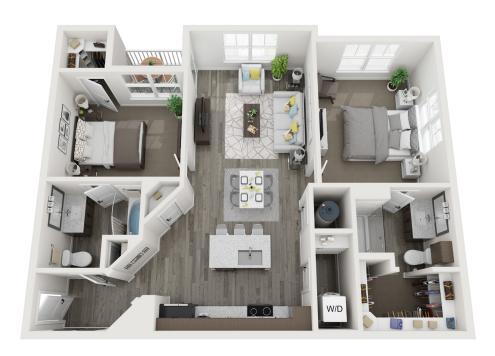

# Two-Bedroom

**BACKCOUNTRY** 

2B 2B · 1,095 SQ

# Two-Bearoom

**BASECAMP** 2B 2B · 1,176 SQ