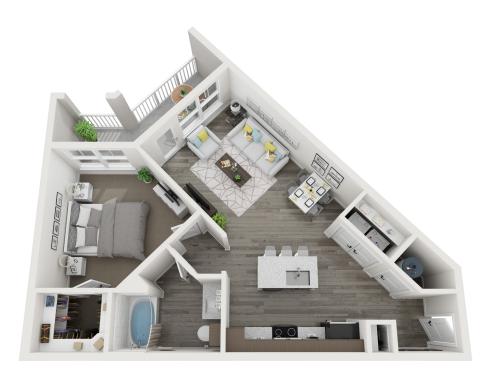

Area
Off-Leash Bark Park
Pet Washing Station
Private Garages with Remote Entry
24/7 Package Access
Monthly Resident Events
\* Night Patrol



Discover the luxury of our open-concept one-, two-, and three-bedroom floor plans, here at The Zeb.

#### Your HOME

Designer Cabinetry, Stone Counters & Tile Backsplash
Kitchen Islands\*
Stainless Steel Appliances
Refrigerator
Mounted Microwave
Dishwasher
Disposal
In-Unit Washer and Dryer
Oversized Closets
Hardwood-Style Plank Flooring
Carpeting
Crown Molding

High Ceilings
Ceiling Fans in Living Room and Bedrooms
Window Coverings
Patios and Balconies
Front Range Mountain Views
Central Air Conditioning and Heating
Electronic Thermostat
Wheelchair Access\*
Detached Garages Available
Storage Units Available

# One-Bedroom



ADVENTURE 1B 1B · 663 SQ



**ALTITUDE** 1B 1B · 759 SQ

# One-Bearoom



**ALPINE**1B 1B · 824 SQ

# Two-Bedroom



**BACKCOUNTRY** 

2B 2B · 1,095 SQ

# Two-Bearoom



**BASECAMP** 2B 2B · 1,176 SQ

### Three-Bearson



**CONTOUR** 3B 2B · 1,433 SQ

\*Floor plans are artist's rendering. All dimensions are approximate. Actual product and specifications may vary in dimension or detail. Not all features are available in every rental home. Prices and availability are subject to change. Please see a representative for details.



#### LiveAtTheZeb.com

833.282.8753 | 1721 Telstar Drive | Colorado Springs, CO 80920

**f** @The Zeb **⊙** thezebapartments **≘ & \***