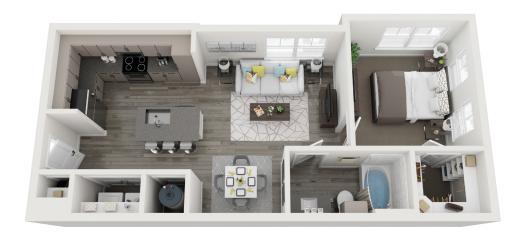

rilling Stations and Picnic Area
Off-Leash Bark Park
Pet Washing Station
Private Garages with Remote Entry
24/7 Package Access
Monthly Resident Events
\* Night Patrol



Discover the luxury of our open-concept one-, two-, and three-bedroom floor plans, here at The Zeb.

#### Your HOME

Designer Cabinetry, Stone Counters & Tile Backsplash
Kitchen Islands\*
Stainless Steel Appliances
Refrigerator
Mounted Microwave
Dishwasher
Disposal
In-Unit Washer and Dryer
Oversized Closets
Hardwood-Style Plank Flooring
Carpeting
Crown Molding

High Ceilings
Ceiling Fans in Living Room and Bedrooms
Window Coverings
Patios and Balconies
Front Range Mountain Views
Central Air Conditioning and Heating
Electronic Thermostat
Wheelchair Access\*
Detached Garages Available
Storage Units Available

# One-Bedroom



ADVENTURE 1B 1B · 663 SQ



**ALTITUDE** 1B 1B · 759 SQ

# One-Bearoom



**ALPINE**1B 1B · 824 SQ

# Two-Bedroom



**BACKCOUNTRY** 

2B 2B · 1,095 SQ

# Two-Bearoom



**BASECAMP** 2B 2B · 1,176 SQ

### Three-Bearson



**CONTOUR** 3B 2B · 1,433 SQ

\*Floor plans are artist's rendering. All dimensions are approximate. Actual product and specifications may vary in dimension or detail. Not all features are available in every rental home. Prices and availability are subject to change. Please see a representative for details.



#### LiveAtTheZeb.com

833.282.8753 | 1721 Telstar Drive | Colorado Springs, CO 80920

**f** @The Zeb **⊙** thezebapartments **≘ & \***