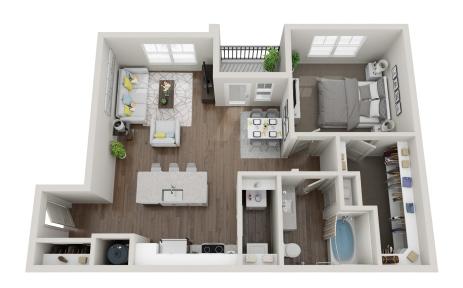

rivate Garages with Remote Entry
24/7 Package Access
Monthly Resident Events
\* Night Patrol



Discover the luxury of our open-concept one-, two-, and three-bedroom floor plans, here at The Zeb.

#### Your HOME

Designer Cabinetry, Stone Counters & Tile Backsplash
Kitchen Islands\*
Stainless Steel Appliances
Refrigerator
Mounted Microwave
Dishwasher
Disposal
In-Unit Washer and Dryer
Oversized Closets
Hardwood-Style Plank Flooring
Carpeting
Crown Molding

High Ceilings
Ceiling Fans in Living Room and Bedrooms
Window Coverings
Patios and Balconies
Front Range Mountain Views
Central Air Conditioning and Heating
Electronic Thermostat
Wheelchair Access\*
Detached Garages Available
Storage Units Available

# One-Bedroom



ADVENTURE 1B 1B · 663 SQ



**ALTITUDE** 1B 1B · 759 SQ

# One-Bearoom



**ALPINE**1B 1B · 824 SQ

# Two-Bedroom



**BACKCOUNTRY** 

2B 2B · 1,095 SQ

# Two-Bearoom



**BASECAMP** 2B 2B · 1,176 SQ

### Three-Bearson



**CONTOUR** 3B 2B · 1,433 SQ

\*Floor plans are artist's rendering. All dimensions are approximate. Actual product and specifications may vary in dimension or detail. Not all features are available in every rental home. Prices and availability are subject to change. Please see a representative for details.



#### LiveAtTheZeb.com

833.282.8753 | 1721 Telstar Drive | Colorado Springs, CO 80920

**f** @The Zeb **⊙** thezebapartments **≘ & \***