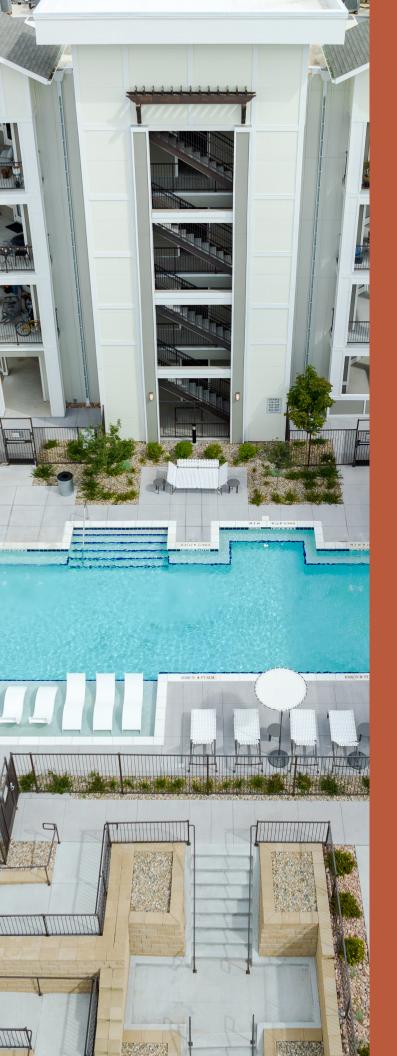

4-Story Design with Elevator Access
Resident Clubhouse with Billiards
Coffee Bar
High-Tech Fitness Center with Full Circuit Equipment
Free Weights Area
Yoga and Spin Room
Heated Swimming Pool
Expansive Tanning Deck
Hot Tub Spa

Courtyard with Outdoor Games
Outdoor Kitchen and Fire Pit
BBQ Grilling Stations and Picnic Area
Off-Leash Bark Park
Pet Washing Station
Private Garages with Remote Entry
24/7 Package Access
Monthly Resident Events
\* Night Patrol