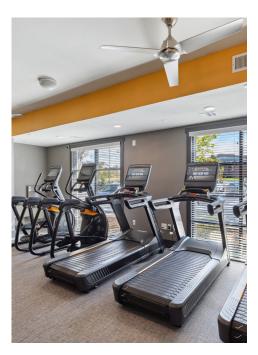

4-Story Design with Elevator Access
Resident Clubhouse with Billiards
Coffee Bar
High-Tech Fitness Center with Full Circuit Equipment
Free Weights Area
Yoga and Spin Room
Heated Swimming Pool
Expansive Tanning Deck
Hot Tub Spa