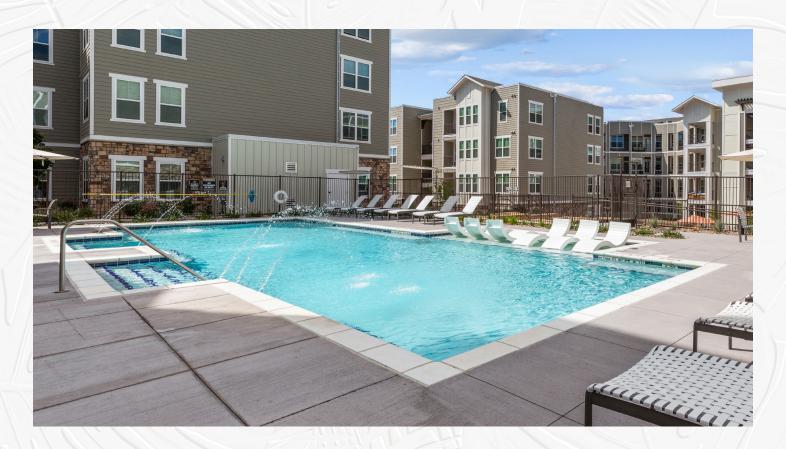

4-Story Design with Elevator Access
Resident Clubhouse with Billiards
Coffee Bar
High-Tech Fitness Center with Full Circuit Equipment
Free Weights Area
Yoga and Spin Room
Heated Swimming Pool
Expansive Tanning Deck
Hot Tub Spa