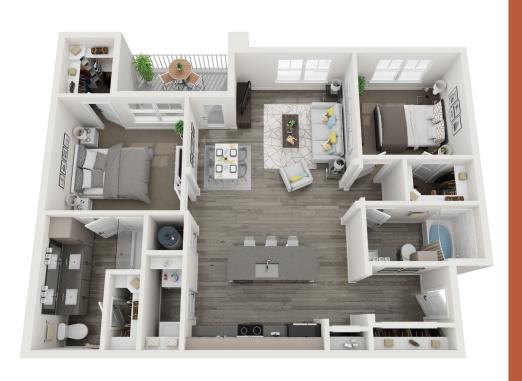

# Two-Bedroom

**BACKCOUNTRY** 

2B 2B · 1,095 SQ

# Two-Bearoom

**BASECAMP** 2B 2B · 1,176 SQ