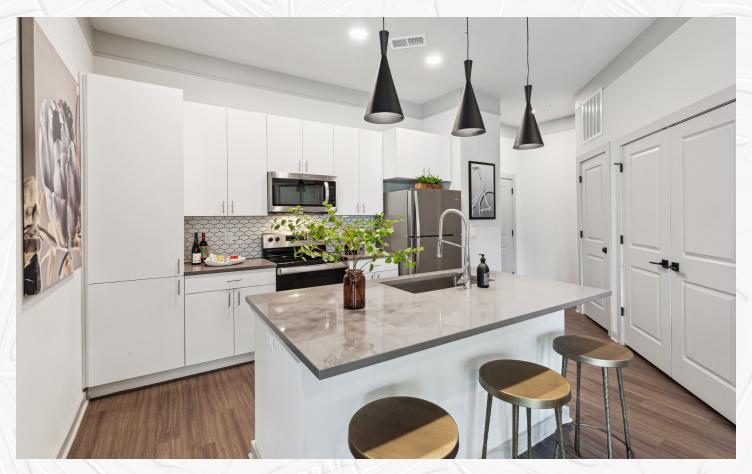

#### THE ZEB

The Zeb Modern Apartments offers luxury apartments in Colorado Springs designed with amenities for a busy lifestyle. Covered bright corridors with elevators lead to each upscale one-bedroom. two-bedroom and bedroom apartment home. Inside reveals open-concept living & kitchen spaces filled with designer cabinetry, tile back splashes, and generous natural light. Lounge seating, an outdoor kitchen, seating around a fire feature, and lush landscapes create a resortquality escape. An outdoor adventure awaits just outside your door as the community is just minutes away from the stunning Garden of the Gods park and Pikes Peak which the community was named for.

#### Your HOME

Designer Cabinetry, Stone Counters & Tile Backsplash
Kitchen Islands\*
Stainless Steel Appliances
Refrigerator
Mounted Microwave
Dishwasher
Disposal
In-Unit Washer and Dryer
Oversized Closets
Hardwood-Style Plank Flooring
Carpeting
Crown Molding