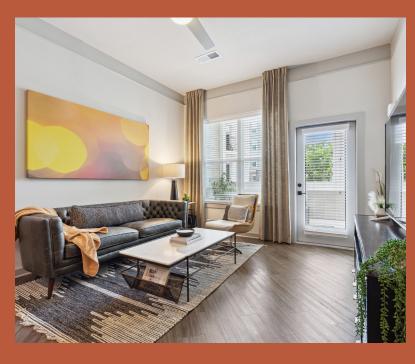

#### THE ZEB

The Zeb Modern Apartments offers luxury apartments in Colorado Springs designed with amenities for a busy lifestyle. Covered bright corridors with elevators lead to each upscale one-bedroom. two-bedroom and bedroom apartment home. Inside reveals open-concept living & kitchen spaces filled with designer cabinetry, tile back splashes, and generous natural light. Lounge seating, an outdoor kitchen, seating around a fire feature, and lush landscapes create a resortquality escape. An outdoor adventure awaits just outside your door as the community is just minutes away from the stunning Garden of the Gods park and Pikes Peak which the community was named for.

Discover the luxury of our open-concept one-, two-, and three-bedroom floor plans, here at The Zeb.

#### Your HOME

Designer Cabinetry, Stone Counters & Tile Backsplash
Kitchen Islands\*
Stainless Steel Appliances
Refrigerator
Mounted Microwave
Dishwasher
Disposal
In-Unit Washer and Dryer
Oversized Closets
Hardwood-Style Plank Flooring
Carpeting
Crown Molding

High Ceilings
Ceiling Fans in Living Room and Bedrooms
Window Coverings
Patios and Balconies
Front Range Mountain Views
Central Air Conditioning and Heating
Electronic Thermostat
Wheelchair Access\*
Detached Garages Available
Storage Units Available