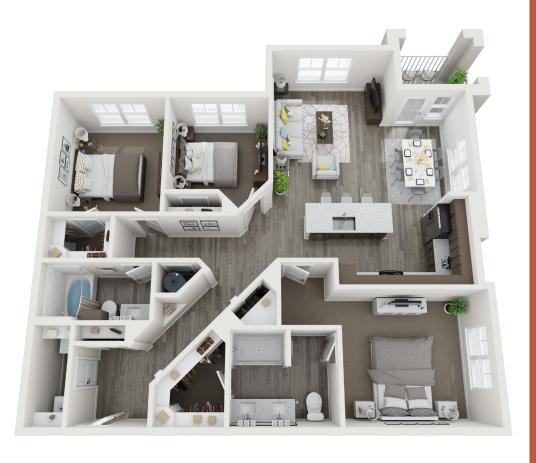

### Three-Bearson

**CONTOUR** 3B 2B · 1,433 SQ

\*Floor plans are artist's rendering. All dimensions are approximate. Actual product and specifications may vary in dimension or detail. Not all features are available in every rental home. Prices and availability are subject to change. Please see a representative for details.