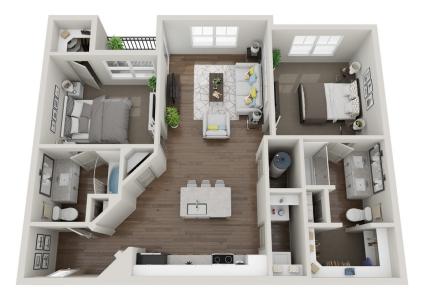

arge Closets

12-Foot Vaulted Ceilings with Crown Molding

Personal Patio or Balcony

Scenic Mountain & City Views

\*In Select Homes

## One-Bearoom



**PEAK**1B 1B · 663 SQ

Renderings are an artist's conception and are intended only as a general reference.

Features, materials, finishes and layout of subject unit may be different than shown. 3DPlans.com



Renderings are an artist's conception and are intended only as a general reference.

Features, materials, finishes and layout of subject unit may be different than shown. 3DPlans.com

**RIDGE** 1B 1B · 759 SQ

### One-Bearoom



Renderings are an artist's conception and are intended only as a general reference. Features, materials, finishes and layout of subject unit may be different than shown. 3DPlans.com **SLOPE** 1B 1B · 824 SQ



Renderings are an artist's conception and are intended only as a general reference. Features, materials, finishes and layout of subject unit may be different than shown. 3DPlans.com **VALLEY** 2B 2B · 1093 SQ

# Two-Bearoom



**SUMMIT** 2B 2B · 1176 SQ

## Two-Bearson



Renderings are an artist's conception and are intended only as a general reference. Features, materials, finishes and layout of subject unit may be different than shown. 3DPlans.com

**CREST** 2B 2B · 1265 SQ

### Three-Bearoom



Renderings are an artist's conception and are intended only as a general reference. Features, materials, finishes and layout of subject unit may be different than shown. 3DPlans.com

**MASSIF** 3B 2B ·1433 SQ

\*Floor plans are artist's rendering. All dimensions are approximate. Actual product