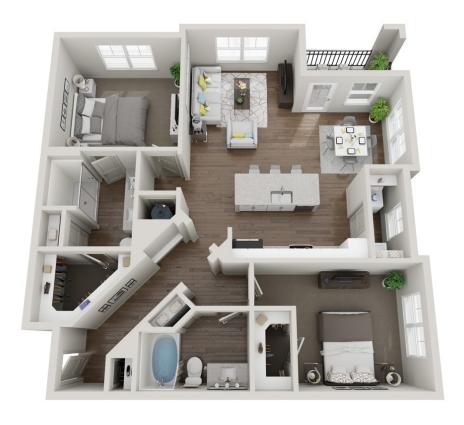

# Two-Bearoom

**SUMMIT** 2B 2B · 1176 SQ

## Two-Bearson

Renderings are an artist's conception and are intended only as a general reference. Features, materials, finishes and layout of subject unit may be different than shown. 3DPlans.com

**CREST** 2B 2B · 1265 SQ