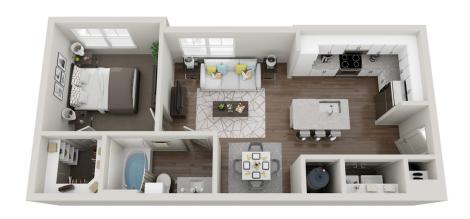

## One-Bearoom

**PEAK**1B 1B · 663 SQ

Renderings are an artist's conception and are intended only as a general reference.

Features, materials, finishes and layout of subject unit may be different than shown. 3DPlans.com