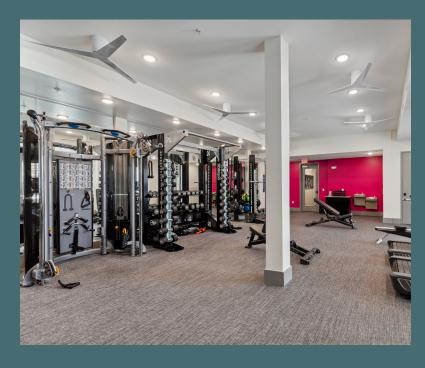

Resident Clubhouse with Coffee Bar
Game Room with Billiards & Shuffleboard
24-Hour Fitness Center
Free Weights Area
Conference Room
Spa-Inspired Hot Tub
Gourmet BBQ Grilling Stations
Outdoor Games

Courtyard with Fire Pits & Lounge Seating
On-Site Dog Park
Package Lockers
Attached and Detached Garages Available
Complimentary Surface Lot Parking
Monthly Community Events
On-Site Management
On-Site Maintenance with 24-Hour
Emergency Maintenance