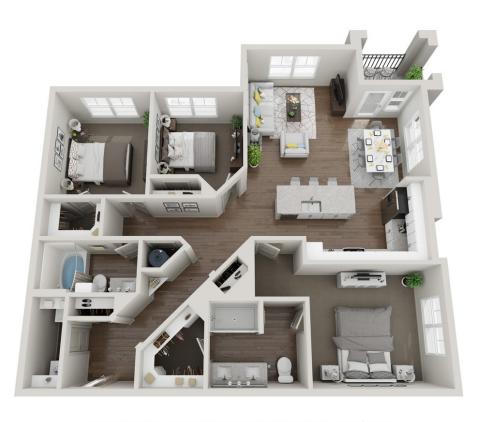

### Three-Bearoom

Renderings are an artist's conception and are intended only as a general reference. Features, materials, finishes and layout of subject unit may be different than shown. 3DPlans.com

**MASSIF** 3B 2B ·1433 SQ