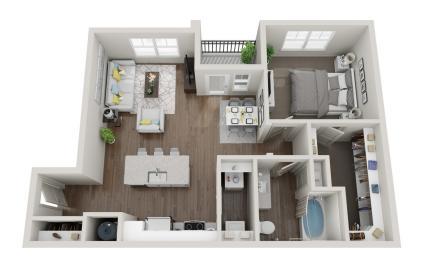

### One-Bearoom

Renderings are an artist's conception and are intended only as a general reference. Features, materials, finishes and layout of subject unit may be different than shown. 3DPlans.com **SLOPE** 1B 1B · 824 SQ