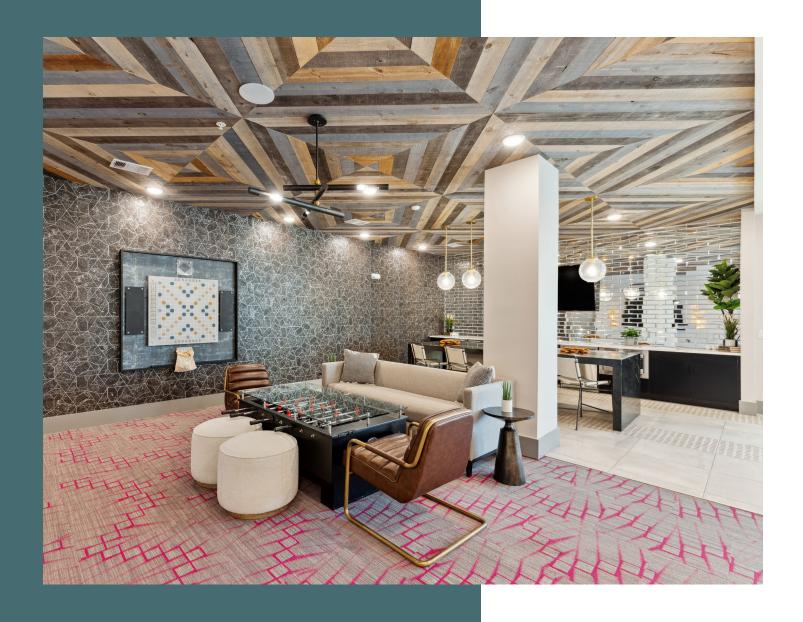

Resident Clubhouse with Coffee Bar
Game Room with Billiards & Shuffleboard
24-Hour Fitness Center
Free Weights Area
Conference Room
Spa-Inspired Hot Tub
Gourmet BBQ Grilling Stations
Outdoor Games

Courtyard with Fire Pits & Lounge Seating
On-Site Dog Park
Package Lockers
Attached and Detached Garages Available
Complimentary Surface Lot Parking
Monthly Community Events
On-Site Management
On-Site Maintenance with 24-Hour
Emergency Maintenance