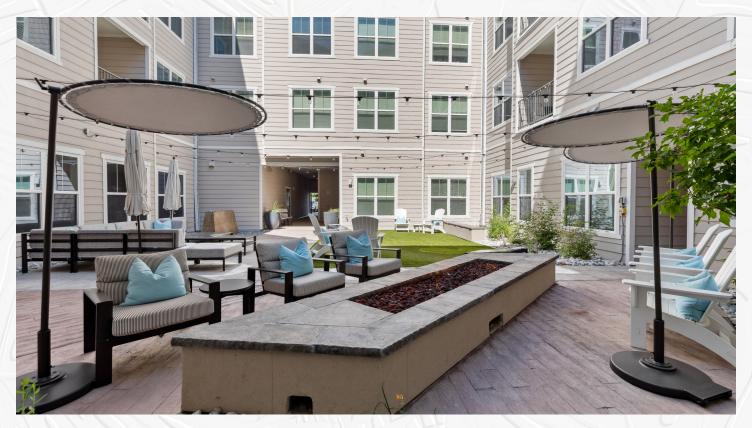

Resident Clubhouse with Coffee Bar
Game Room with Billiards & Shuffleboard
24-Hour Fitness Center
Free Weights Area
Conference Room
Spa-Inspired Hot Tub
Gourmet BBQ Grilling Stations
Outdoor Games

Courtyard with Fire Pits & Lounge Seating
On-Site Dog Park
Package Lockers
Attached and Detached Garages Available
Complimentary Surface Lot Parking
Monthly Community Events
On-Site Management
On-Site Maintenance with 24-Hour
Emergency Maintenance