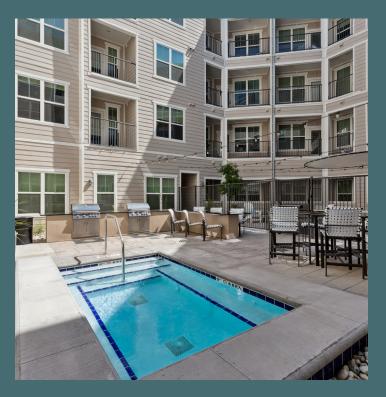

Resident Clubhouse with Coffee Bar
Game Room with Billiards & Shuffleboard
24-Hour Fitness Center
Free Weights Area
Conference Room
Spa-Inspired Hot Tub
Gourmet BBQ Grilling Stations
Outdoor Games

Courtyard with Fire Pits & Lounge Seating
On-Site Dog Park
Package Lockers
Attached and Detached Garages Available
Complimentary Surface Lot Parking
Monthly Community Events
On-Site Management
On-Site Maintenance with 24-Hour
Emergency Maintenance