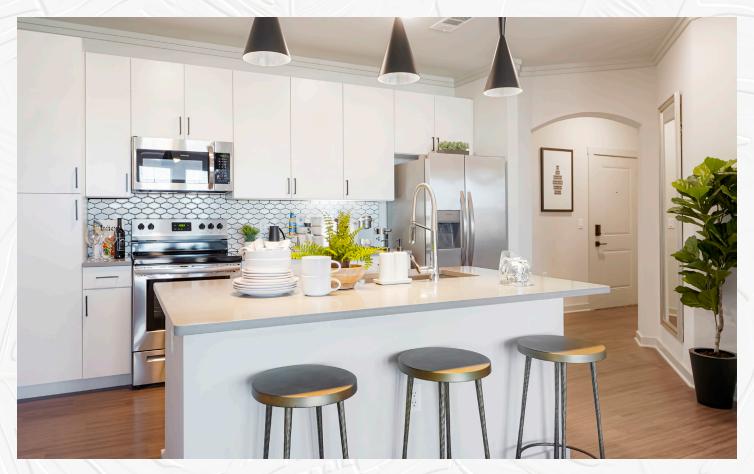

#### Your HOME

Hardwood-Style Flooring

Plush Carpet

**Designer Cabinetry** 

Kitchen Islands

Sleek Quartz Countertops with Designer Tile

Backsplash

Stainless Steel Appliances

French-Door Refrigerators with Water/Ice

Dispensers

Mounted Microwave

Dishwasher

Disposal

Pantry

Dining Room\*

In-Home Washer & Dryer Set