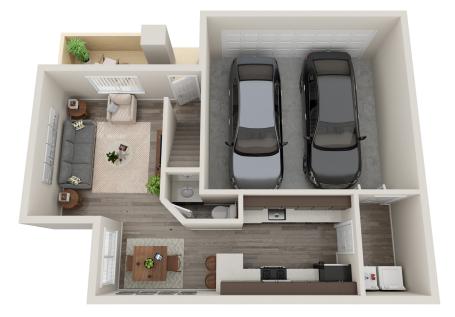

Built-In Shelving\*

High Vaulted Ceilings with Natural Light

Personal Patio or Balcony

Mountain Views\*

Central Air Conditioning and Heating

Attached Two-Car Garage