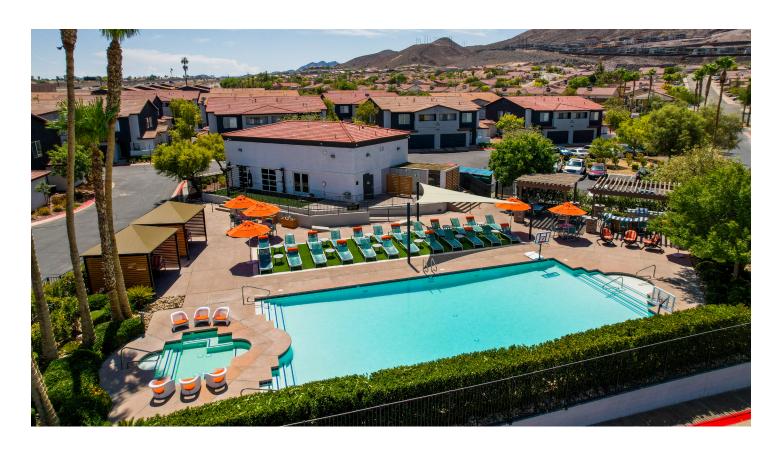

#### *Your* NEIGHBORHOOD

The Townhomes at Horizon Ridge is in the heart of Nevada with beautiful skyline views of Las Vegas and wonderful design. Step outside your door and enjoy the shopping, dining, and nightlife of Henderson. You have easy access to major freeways like US-95 and schools. The list goes on as you are in the center of everything we have to offer!

24-Hour Fitness Center
Free Weights Area
Outdoor Fitness Space
Swimming Pool with Poolside Cabanas
Spa-Inspired Hot Tub
Sundeck with Lounge Seating
Courtyard
Outdoor Kitchen & BBQ Grilling Stations

On-Site Dog Park
Garages Available
Smart Parcel Pending Lockers
Key Fob Entry
Monthly Resident Events
Online Resident and Leasing Services
On-Site Management
24-Hour Emergency Maintenance