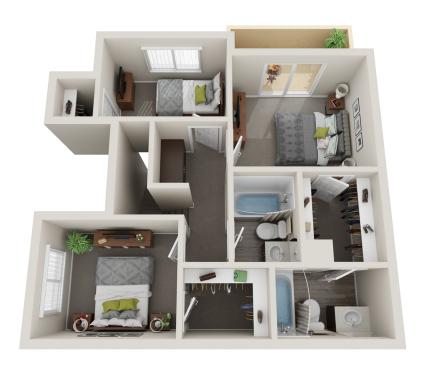

# Three-Bearoom

**A** 3B 2.5B · 1,172 SQ

# Three-Bearoom

**B** 3B 2.5B · 1,320 SQ