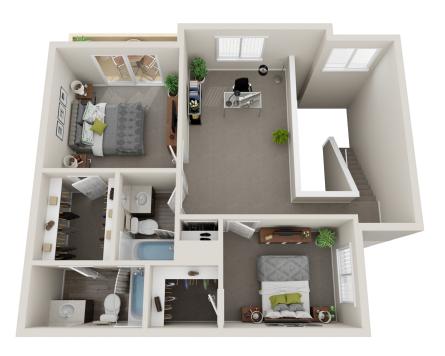

### Two-Bearoom

**LOFT A** 2B 2.5B · 1,172 SQ

<sup>\*</sup>Floor plans are artist's rendering. All dimensions are approximate. Actual product and specifications may vary in dimension or detail. Not all features are available in every rental home. Prices and availability are subject to change. Please see a representative for details.