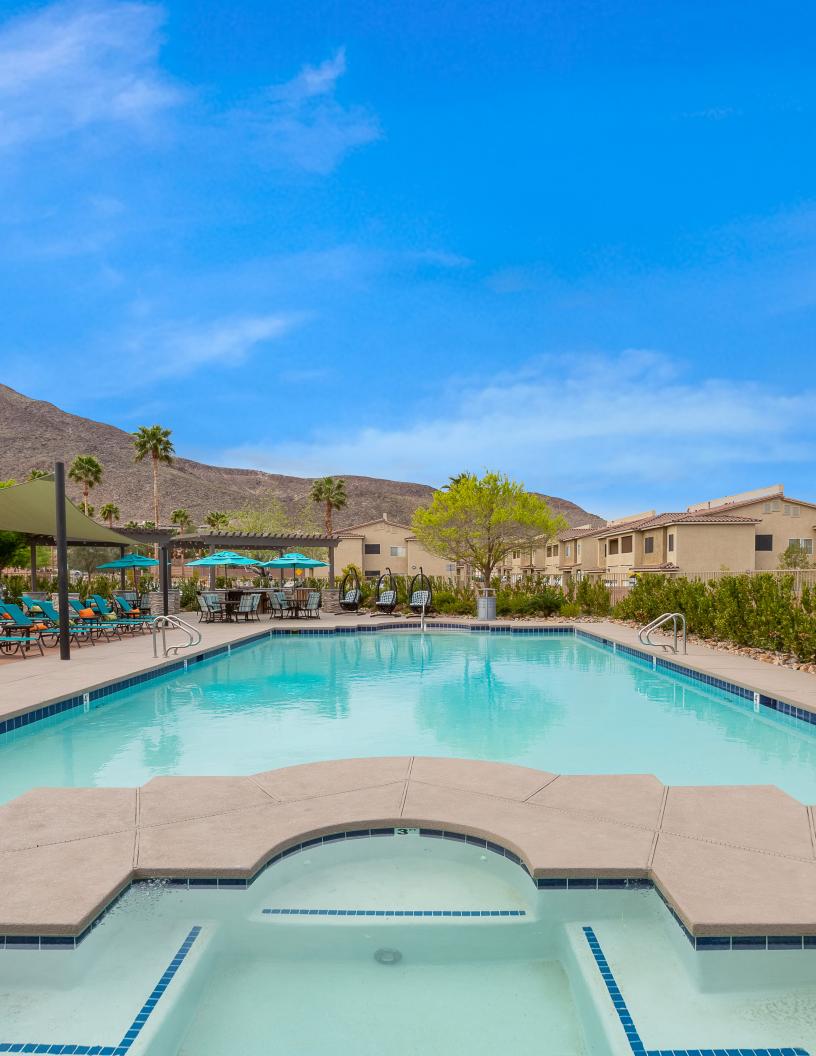

24-Hour Fitness Center
Free Weights Area
Outdoor Fitness Space
Swimming Pool with Poolside Cabanas
Spa-Inspired Hot Tub
Sundeck with Lounge Seating
Courtyard
Outdoor Kitchen & BBQ Grilling Stations

On-Site Dog Park
Garages Available
Smart Parcel Pending Lockers
Key Fob Entry
Monthly Resident Events
Online Resident and Leasing Services
On-Site Management
24-Hour Emergency Maintenance

Discover the luxury of our open-concept two- and three-bedroom floor plans, here at The Townhomes at Horizon Ridge.