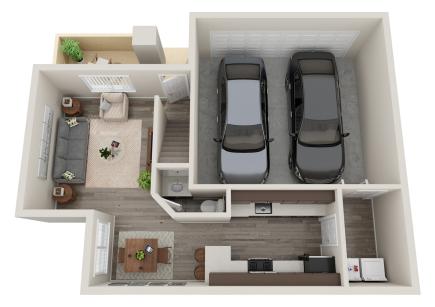

### Two-Bearoom

**LOFT A** 2B 2.5B · 1,172 SQ

<sup>\*</sup>Floor plans are artist's rendering. All dimensions are approximate. Actual product and specifications may vary in dimension or detail. Not all features are available in every rental home. Prices and availability are subject to change. Please see a representative for details.