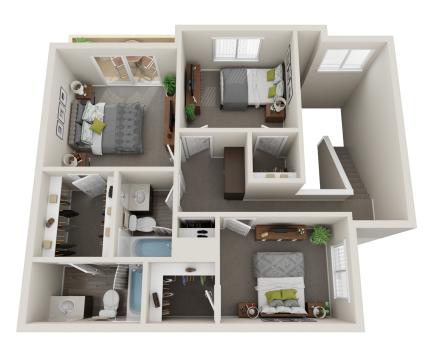

# Three-Bearoom

**A** 3B 2.5B · 1,172 SQ

# Three-Bearoom

**B** 3B 2.5B · 1,320 SQ