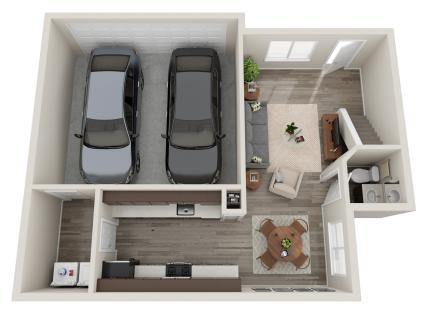

### Two-Bearoom

**LOFT A** 2B 2.5B · 1,172 SQ

<sup>\*</sup>Floor plans are artist's rendering. All dimensions are approximate. Actual product and specifications may vary in dimension or detail. Not all features are available in every rental home. Prices and availability are subject to change. Please see a representative for details.