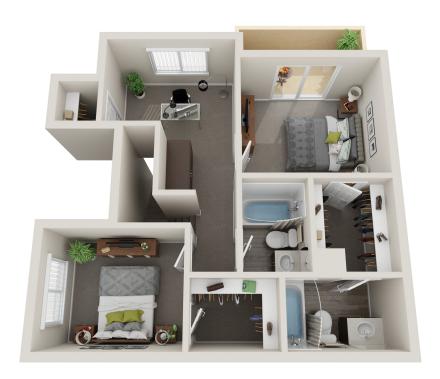

### Two-Bearoom

**LOFT A** 2B 2.5B · 1,172 SQ

<sup>\*</sup>Floor plans are artist's rendering. All dimensions are approximate. Actual product and specifications may vary in dimension or detail. Not all features are available in every rental home. Prices and availability are subject to change. Please see a representative for details.