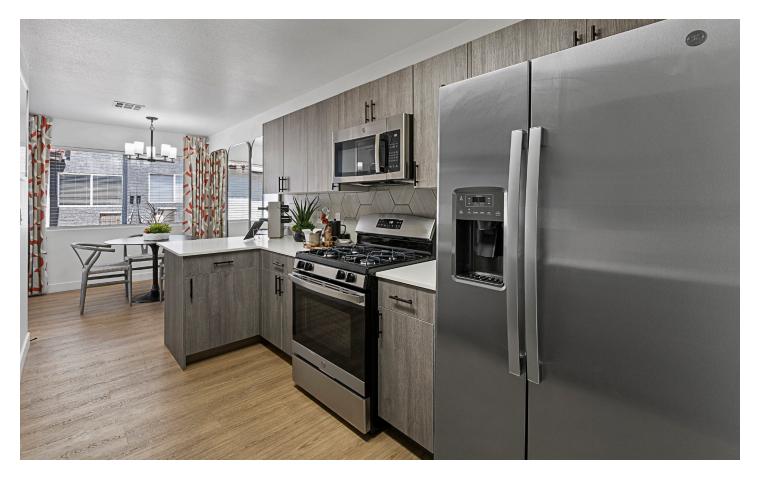

#### EXCEPTIONAL TOWNHOMES FOR RENT IN LAS VEGAS

The Townhomes at Horizon Ridge is located in the heart of Henderson, Nevada with skyline views of beautiful Las Vegas. We offer newly renovated two and three-bedroom townhomes with open floorplans, designer kitchens, quartz countertops, stainless steel appliances, wood-style flooring, and full-size washer and dryers. Our pet-friendly townhomes for rent in Henderson, NV, offer an abundance of amenities for you and those who matter to you!

Stainless Steel Efficient Appliances\*

Gas Range Stove

Double-Door Refrigerator with Dual Ice

and Water Dispenser

**Dining Room** 

In-Home Full Size Washer and Dryer Set

Linen or Pantry Closet\*

**Oversized Closets** 