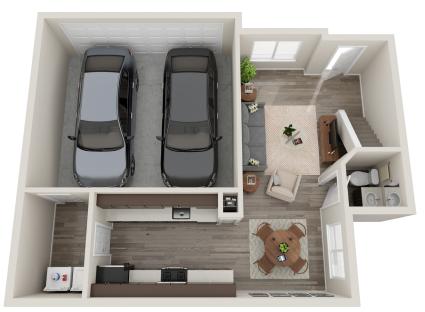

Steel Efficient Appliances\*

Gas Range Stove

Double-Door Refrigerator with Dual Ice

and Water Dispenser

**Dining Room** 

In-Home Full Size Washer and Dryer Set

Linen or Pantry Closet\*

**Oversized Closets** 

Built-In Shelving\*

High Vaulted Ceilings with Natural Light

Personal Patio or Balcony

Mountain Views\*

Central Air Conditioning and Heating

Attached Two-Car Garage



### Two-Bearoom





**LOFT A** 2B 2.5B · 1,172 SQ

<sup>\*</sup>Floor plans are artist's rendering. All dimensions are approximate. Actual product and specifications may vary in dimension or detail. Not all features are available in every rental home. Prices and availability are subject to change. Please see a representative for details.

# Two-Bearoom





**LOFT B** 2B 2.5B · 1,320 SQ

# Three-Bearoom





**A** 3B 2.5B · 1,172 SQ

# Three-Bearoom





**B** 3B 2.5B · 1,320 SQ



#### TownhomesHorizonRidge.com

844.935.2895 | 540 W Horizon Ridge Parkway | Henderson, NV 89012

f @The Townhomes At Horizon Ridge townhomeshorizonridge