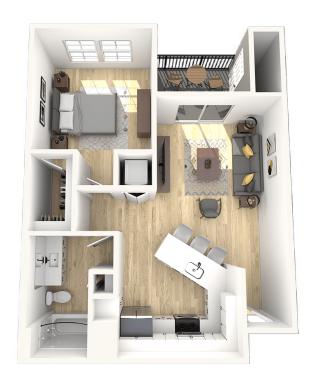

ncy Maintenance On-Site Management Monthly Resident Events Short Term Lease Options



Discover the luxury of our open-concept one-, two-, and three-bedroom floor plans, here at Laurel.

#### Your HOME

Newly-Renovated Apartment Homes
Wood-Style Flooring
Modern Cabinetry
Sleek Quartz Countertops
Kitchen Island\*
Stainless Steel Appliances
Refrigerator with Ice Maker
Built-In Microwave
Dishwasher
Disposal
Dining Room\*
In-Home Full-Size Washer & Dryer Set
Linen or Pantry Closet\*
Oversized Closets

Office Space\*
Fireplace\*
Double Vanities\*
Garden Tub
High Ceilings with Crown Molding
Ceiling Fans
Window Coverings
Personal Patio or Balcony
Mountain or Park Views\*
Smart Thermostat
Smart Front Door Entry Lock
Central AC & Heating
Wheelchair Access\*
Storage Units Available

## One-Bearsom



**A1** 1B 1B · 673 SQ



**A2** 1B 1B ·821 SQ

### One-Bearsom



**A2G** 1B 2B · 148 SQ

Two-Bearson



**B2** 2B 2B · 1046 SQ

### Two-Bearson



**B2G** 2B 2B · 1038 SQ



**B3** 2B 2B · 1202 SQ

### Two-Bearson



**B3G** 2B 2B · 1241 SQ



**B4** 2B 2B · 1211 SQ

## Three-Bearson



**C1** 3B 2B · 1400 SQ



**CIG** 3B 2B · 1400 SQ

\*Floor plans are artist's rendering. All dimensions are approximate. Actual product and specifications may vary in dimension or detail. Not all features are available in every rental home. Prices and availability are subject to change. Please see a representative for details.



#### livethelaurel.com

844.759.0320 | 800 W. Willis Road | Chandler, AZ 85286

f @The Laurel Apartments O liveatthelaurel