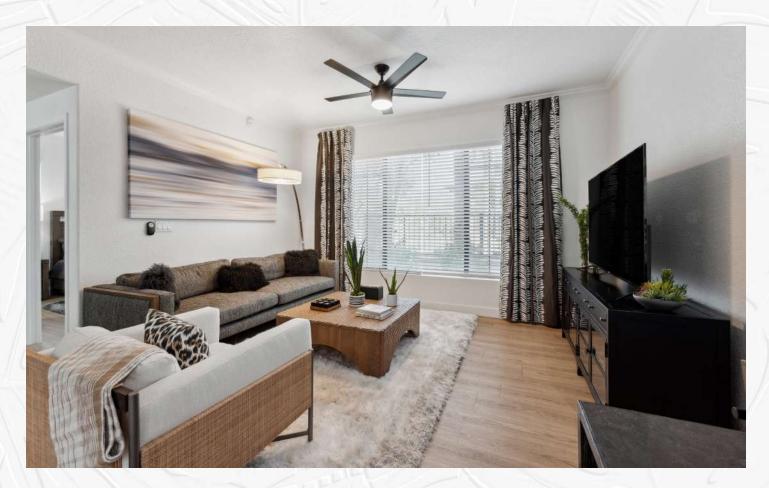

#### Your HOME

Newly-Renovated Apartment Homes
Wood-Style Flooring
Modern Cabinetry
Sleek Quartz Countertops
Kitchen Island\*
Stainless Steel Appliances
Refrigerator with Ice Maker
Built-In Microwave
Dishwasher
Disposal
Dining Room\*
In-Home Full-Size Washer & Dryer Set
Linen or Pantry Closet\*
Oversized Closets

Office Space\*
Fireplace\*
Double Vanities\*
Garden Tub
High Ceilings with Crown Molding
Ceiling Fans
Window Coverings
Personal Patio or Balcony
Mountain or Park Views\*
Smart Thermostat
Smart Front Door Entry Lock
Central AC & Heating
Wheelchair Access\*
Storage Units Available