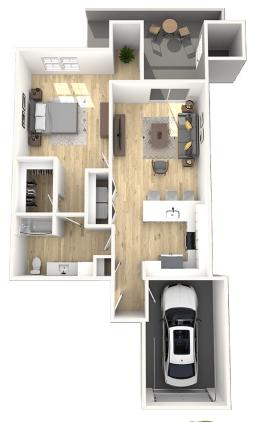

erm Lease Options



Discover the luxury of our open-concept one-, two-, and three-bedroom floor plans, here at Laurel.

#### Your HOME

Newly-Renovated Apartment Homes
Wood-Style Flooring
Modern Cabinetry
Sleek Quartz Countertops
Kitchen Island\*
Stainless Steel Appliances
Refrigerator with Ice Maker
Built-In Microwave
Dishwasher
Disposal
Dining Room\*
In-Home Full-Size Washer & Dryer Set
Linen or Pantry Closet\*
Oversized Closets

Office Space\*
Fireplace\*
Double Vanities\*
Garden Tub
High Ceilings with Crown Molding
Ceiling Fans
Window Coverings
Personal Patio or Balcony
Mountain or Park Views\*
Smart Thermostat
Smart Front Door Entry Lock
Central AC & Heating
Wheelchair Access\*
Storage Units Available

## One-Bearsom



**A1** 1B 1B · 673 SQ



**A2** 1B 1B ·821 SQ

### One-Bearsom



**A2G** 1B 2B · 148 SQ

Two-Bearson



**B2** 2B 2B · 1046 SQ

### Two-Bearson



**B2G** 2B 2B · 1038 SQ



**B3** 2B 2B · 1202 SQ

### Two-Bearson



**B3G** 2B 2B · 1241 SQ



**B4** 2B 2B · 1211 SQ

## Three-Bearson



**C1** 3B 2B · 1400 SQ



**CIG** 3B 2B · 1400 SQ

\*Floor plans are artist's rendering. All dimensions are approximate. Actual product and specifications may vary in dimension or detail. Not all features are available in every rental home. Prices and availability are subject to change. Please see a representative for details.



#### livethelaurel.com

844.759.0320 | 800 W. Willis Road | Chandler, AZ 85286

f @The Laurel Apartments O liveatthelaurel