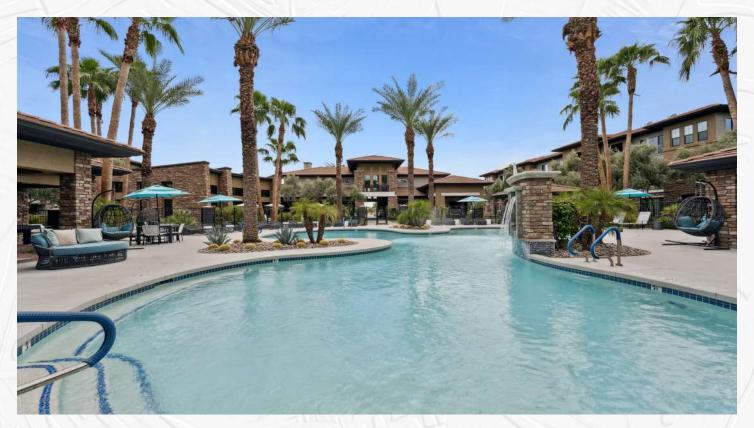

#### Your **COMMUNITY AMENITIES**

Resident Clubhouse with Complimentary WiFi Gourmet BBQ Grilling Stations with Picnic Areas **Business Center** Cold-Brew Coffee on Tap Media Room Game Room with Billiards & Shuffleboard 24-Hour Fitness Center Free Weights Area Indoor & Outdoor Kitchens Two Resort-Style Pools Spa-Inspired Hot Tub Sundeck with Poolside Cabanas & Lounge Seating New Pickleball Court Courtyard with Hammocks Outdoor Lounge with Games, Fire Pit & Seating