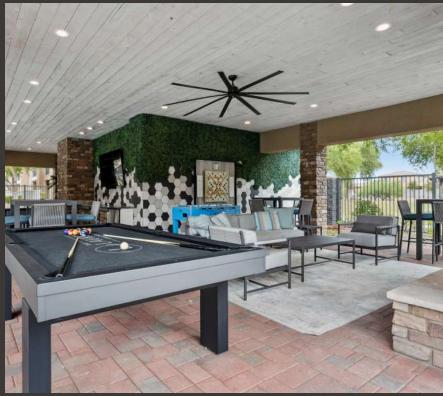

#### Your **COMMUNITY AMENITIES**

Resident Clubhouse with Complimentary WiFi Gourmet BBQ Grilling Stations with Picnic Areas **Business Center** Cold-Brew Coffee on Tap Media Room Game Room with Billiards & Shuffleboard 24-Hour Fitness Center Free Weights Area Indoor & Outdoor Kitchens Two Resort-Style Pools Spa-Inspired Hot Tub Sundeck with Poolside Cabanas & Lounge Seating New Pickleball Court Courtyard with Hammocks Outdoor Lounge with Games, Fire Pit & Seating