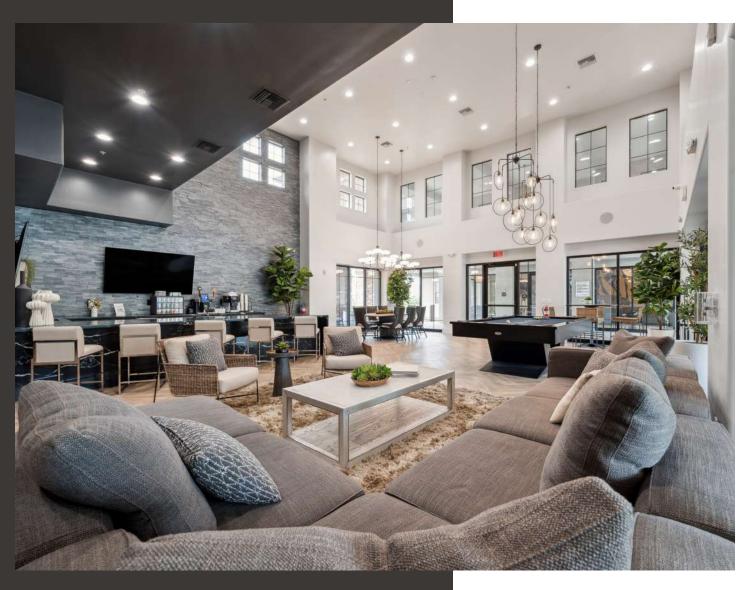

#### Your **COMMUNITY AMENITIES**

Resident Clubhouse with Complimentary WiFi Gourmet BBQ Grilling Stations with Picnic Areas **Business Center** Cold-Brew Coffee on Tap Media Room Game Room with Billiards & Shuffleboard 24-Hour Fitness Center Free Weights Area Indoor & Outdoor Kitchens Two Resort-Style Pools Spa-Inspired Hot Tub Sundeck with Poolside Cabanas & Lounge Seating New Pickleball Court Courtyard with Hammocks Outdoor Lounge with Games, Fire Pit & Seating