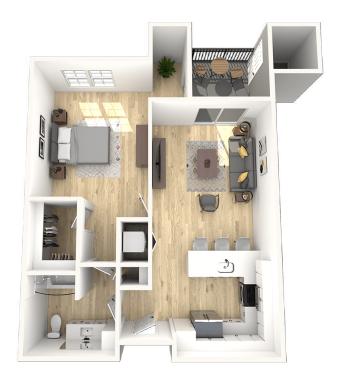

anagement Monthly Resident Events Short Term Lease Options



Discover the luxury of our open-concept one-, two-, and three-bedroom floor plans, here at Laurel.

#### Your HOME

Newly-Renovated Apartment Homes
Wood-Style Flooring
Modern Cabinetry
Sleek Quartz Countertops
Kitchen Island\*
Stainless Steel Appliances
Refrigerator with Ice Maker
Built-In Microwave
Dishwasher
Disposal
Dining Room\*
In-Home Full-Size Washer & Dryer Set
Linen or Pantry Closet\*
Oversized Closets

Office Space\*
Fireplace\*
Double Vanities\*
Garden Tub
High Ceilings with Crown Molding
Ceiling Fans
Window Coverings
Personal Patio or Balcony
Mountain or Park Views\*
Smart Thermostat
Smart Front Door Entry Lock
Central AC & Heating
Wheelchair Access\*
Storage Units Available

## One-Bearsom



**A1** 1B 1B · 673 SQ



**A2** 1B 1B ·821 SQ

### One-Bearsom



**A2G** 1B 2B · 148 SQ

Two-Bearson



**B2** 2B 2B · 1046 SQ

### Two-Bearson



**B2G** 2B 2B · 1038 SQ



**B3** 2B 2B · 1202 SQ

### Two-Bearson



**B3G** 2B 2B · 1241 SQ



**B4** 2B 2B · 1211 SQ

## Three-Bearson



**C1** 3B 2B · 1400 SQ



**CIG** 3B 2B · 1400 SQ

\*Floor plans are artist's rendering. All dimensions are approximate. Actual product and specifications may vary in dimension or detail. Not all features are available in every rental home. Prices and availability are subject to change. Please see a representative for details.



#### livethelaurel.com

844.759.0320 | 800 W. Willis Road | Chandler, AZ 85286

f @The Laurel Apartments O liveatthelaurel