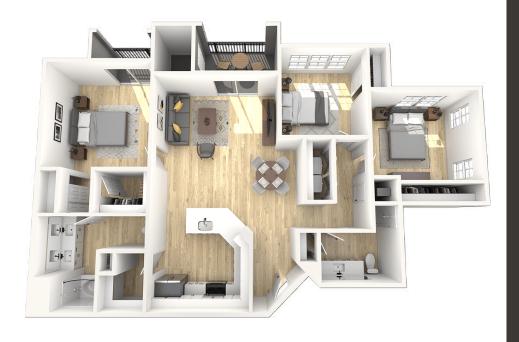

## Three-Bearson

**C1** 3B 2B · 1400 SQ

**CIG** 3B 2B · 1400 SQ

\*Floor plans are artist's rendering. All dimensions are approximate. Actual product and specifications may vary in dimension or detail. Not all features are available in every rental home. Prices and availability are subject to change. Please see a representative for details.