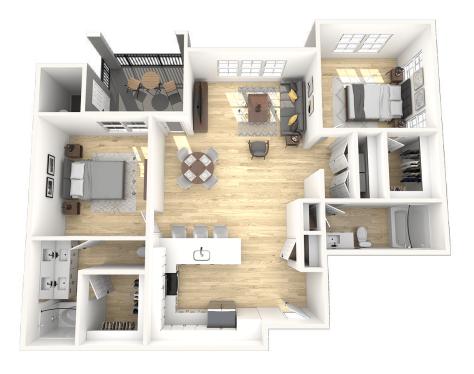

at Laurel.

#### Your HOME

Newly-Renovated Apartment Homes
Wood-Style Flooring
Modern Cabinetry
Sleek Quartz Countertops
Kitchen Island\*
Stainless Steel Appliances
Refrigerator with Ice Maker
Built-In Microwave
Dishwasher
Disposal
Dining Room\*
In-Home Full-Size Washer & Dryer Set
Linen or Pantry Closet\*
Oversized Closets

Office Space\*
Fireplace\*
Double Vanities\*
Garden Tub
High Ceilings with Crown Molding
Ceiling Fans
Window Coverings
Personal Patio or Balcony
Mountain or Park Views\*
Smart Thermostat
Smart Front Door Entry Lock
Central AC & Heating
Wheelchair Access\*
Storage Units Available

## One-Bearsom



**A1** 1B 1B · 673 SQ



**A2** 1B 1B ·821 SQ

### One-Bearsom



**A2G** 1B 2B · 148 SQ

Two-Bearson



**B2** 2B 2B · 1046 SQ

### Two-Bearson



**B2G** 2B 2B · 1038 SQ



**B3** 2B 2B · 1202 SQ

### Two-Bearson



**B3G** 2B 2B · 1241 SQ



**B4** 2B 2B · 1211 SQ

## Three-Bearson



**C1** 3B 2B · 1400 SQ



**CIG** 3B 2B · 1400 SQ

\*Floor plans are artist's rendering. All dimensions are approximate. Actual product and specifications may vary in dimension or detail. Not all features are available in every rental home. Prices and availability are subject to change. Please see a representative for details.



#### livethelaurel.com

844.759.0320 | 800 W. Willis Road | Chandler, AZ 85286

f @The Laurel Apartments O liveatthelaurel