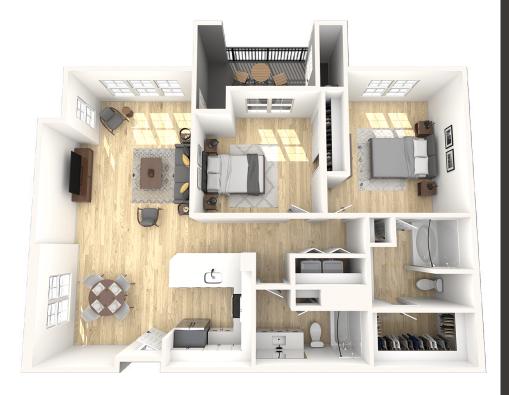

Flooring
Modern Cabinetry
Sleek Quartz Countertops
Kitchen Island\*
Stainless Steel Appliances
Refrigerator with Ice Maker
Built-In Microwave
Dishwasher
Disposal
Dining Room\*
In-Home Full-Size Washer & Dryer Set
Linen or Pantry Closet\*
Oversized Closets

Office Space\*
Fireplace\*
Double Vanities\*
Garden Tub
High Ceilings with Crown Molding
Ceiling Fans
Window Coverings
Personal Patio or Balcony
Mountain or Park Views\*
Smart Thermostat
Smart Front Door Entry Lock
Central AC & Heating
Wheelchair Access\*
Storage Units Available

## One-Bearsom



**A1** 1B 1B · 673 SQ



**A2** 1B 1B ·821 SQ

### One-Bearsom



**A2G** 1B 2B · 148 SQ

Two-Bearson



**B2** 2B 2B · 1046 SQ

### Two-Bearson



**B2G** 2B 2B · 1038 SQ



**B3** 2B 2B · 1202 SQ

### Two-Bearson



**B3G** 2B 2B · 1241 SQ



**B4** 2B 2B · 1211 SQ

## Three-Bearson



**C1** 3B 2B · 1400 SQ



**CIG** 3B 2B · 1400 SQ

\*Floor plans are artist's rendering. All dimensions are approximate. Actual product and specifications may vary in dimension or detail. Not all features are available in every rental home. Prices and availability are subject to change. Please see a representative for details.



#### livethelaurel.com

844.759.0320 | 800 W. Willis Road | Chandler, AZ 85286

f @The Laurel Apartments O liveatthelaurel