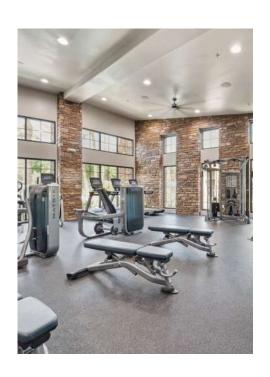

#### Your **COMMUNITY AMENITIES**

Resident Clubhouse with Complimentary WiFi Gourmet BBQ Grilling Stations with Picnic Areas **Business Center** Cold-Brew Coffee on Tap Media Room Game Room with Billiards & Shuffleboard 24-Hour Fitness Center Free Weights Area Indoor & Outdoor Kitchens Two Resort-Style Pools Spa-Inspired Hot Tub Sundeck with Poolside Cabanas & Lounge Seating New Pickleball Court Courtyard with Hammocks Outdoor Lounge with Games, Fire Pit & Seating