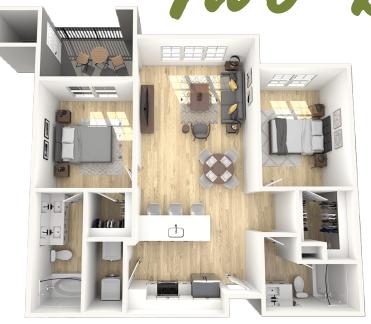

### Two-Bearson

**B2G** 2B 2B · 1038 SQ

**B3** 2B 2B · 1202 SQ

### Two-Bearson

**B3G** 2B 2B · 1241 SQ

**B4** 2B 2B · 1211 SQ