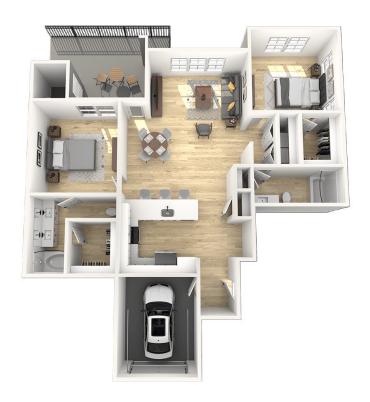

Apartment Homes
Wood-Style Flooring
Modern Cabinetry
Sleek Quartz Countertops
Kitchen Island\*
Stainless Steel Appliances
Refrigerator with Ice Maker
Built-In Microwave
Dishwasher
Disposal
Dining Room\*
In-Home Full-Size Washer & Dryer Set
Linen or Pantry Closet\*
Oversized Closets

Office Space\*
Fireplace\*
Double Vanities\*
Garden Tub
High Ceilings with Crown Molding
Ceiling Fans
Window Coverings
Personal Patio or Balcony
Mountain or Park Views\*
Smart Thermostat
Smart Front Door Entry Lock
Central AC & Heating
Wheelchair Access\*
Storage Units Available

## One-Bearsom



**A1** 1B 1B · 673 SQ



**A2** 1B 1B ·821 SQ

### One-Bearsom



**A2G** 1B 2B · 148 SQ

Two-Bearson



**B2** 2B 2B · 1046 SQ

### Two-Bearson



**B2G** 2B 2B · 1038 SQ



**B3** 2B 2B · 1202 SQ

### Two-Bearson



**B3G** 2B 2B · 1241 SQ



**B4** 2B 2B · 1211 SQ

## Three-Bearson



**C1** 3B 2B · 1400 SQ



**CIG** 3B 2B · 1400 SQ

\*Floor plans are artist's rendering. All dimensions are approximate. Actual product and specifications may vary in dimension or detail. Not all features are available in every rental home. Prices and availability are subject to change. Please see a representative for details.



#### livethelaurel.com

844.759.0320 | 800 W. Willis Road | Chandler, AZ 85286

f @The Laurel Apartments O liveatthelaurel