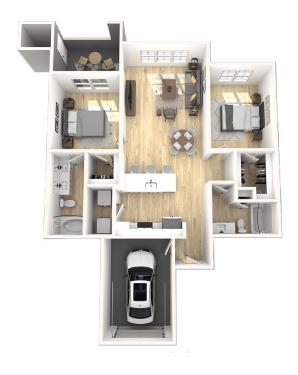

## Three-Bearson

**C1** 3B 2B · 1400 SQ

**CIG** 3B 2B · 1400 SQ

\*Floor plans are artist's rendering. All dimensions are approximate. Actual product and specifications may vary in dimension or detail. Not all features are available in every rental home. Prices and availability are subject to change. Please see a representative for details.