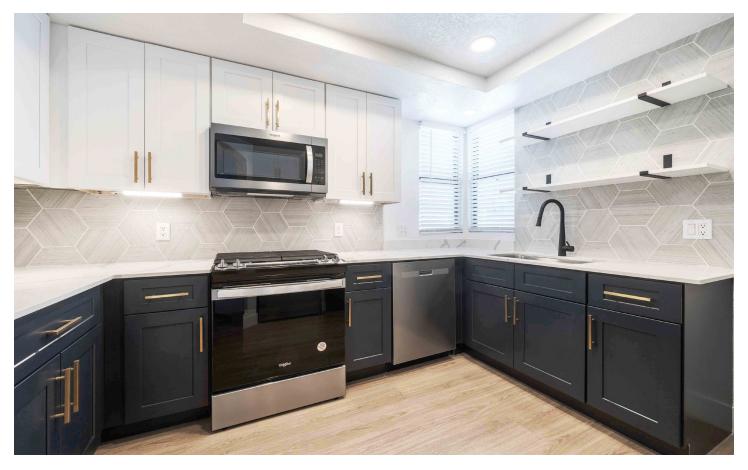

### Your HOME

Smart Home Package including Door
Locks, Thermostats, Lights & Sensors
Brand New Deluxe Interiors
New Light Fixtures with Enhanced
Lighting Package
Wood Style Flooring Throughout
Sleek Quartz Countertops with Designer
Tile Backsplash\*
Modern Cabinetry with Undercabinet
Lighting\*
Fully-Appointed Chef-Style Kitchen with

Stainless Steel Appliances

Wine Chiller
Gas Range Stove
Self-Cleaning Oven
Built-In Microwave
Refrigerator with Ice Maker
Dishwasher
Disposal
Dining Room
In-Home Full-Size Washer & Dryer Set
Linen Closet\*
Oversized Closets with Mirrored Doors
Large Glass-Enclosed Showers\*