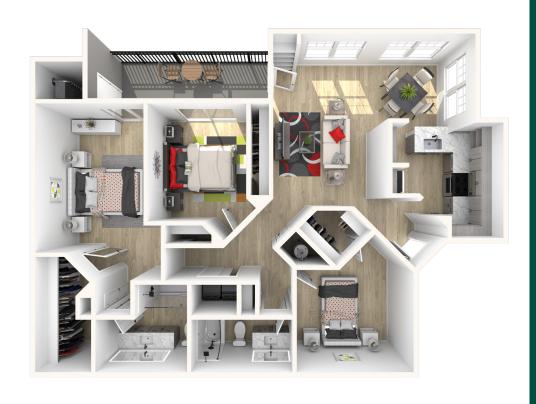

## Two-Bearson

**B1** 2B 2B · 1059 SQ

<sup>\*</sup>Floor plans are artist's rendering. All dimensions are approximate. Actual product and specifications may vary in dimension or detail. Not all features are available in every rental home. Prices and availability are subject to change. Please see a representative for details.