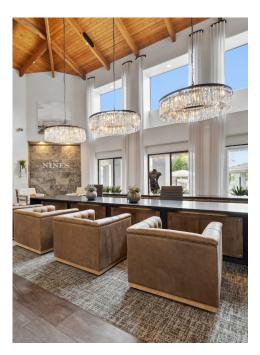

#### THE NINES AT KIERLAND

PREMIER NORTH SCOTTSDALE APARTMENTS FOR UPSCALE LIVING

The Nines at Kierland is a one-of-a-kind pet-friendly community with true resort amenities such as EV charging stations, a heated lagoon-style pool with spa, private office suites and so much more. Our spacious North Scottsdale apartments feature sleek quartz countertops, chef-style gourmet kitchens, modern fixtures and vaulted ceilings. Stop by today to experience our manicured desert landscaping and modern one bedroom, two bedroom and three bedroom apartments for rent in Scottsdale, AZ - one step closer than ever to the true essence of tranquil Scottsdale living.

Clubhouse with Full Kitchen
Private Office Suites with Co-Working Office
Spaces
Beverage Station with On Tap Nitro Cold Brew
Game Room with Billiards
24/7 Fitness Center with High-Tech Cardio
Machines
EV Charging