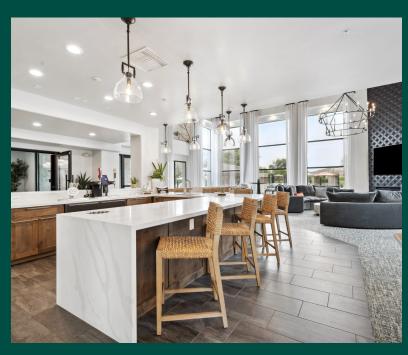

### Your HOME

Smart Home Package including Door
Locks, Thermostats, Lights & Sensors
Brand New Deluxe Interiors
New Light Fixtures with Enhanced
Lighting Package
Wood Style Flooring Throughout
Sleek Quartz Countertops with Designer
Tile Backsplash\*
Modern Cabinetry with Undercabinet
Lighting\*
Fully-Appointed Chef-Style Kitchen with

Stainless Steel Appliances

Wine Chiller
Gas Range Stove
Self-Cleaning Oven
Built-In Microwave
Refrigerator with Ice Maker
Dishwasher
Disposal
Dining Room
In-Home Full-Size Washer & Dryer Set
Linen Closet\*
Oversized Closets with Mirrored Doors
Large Glass-Enclosed Showers\*