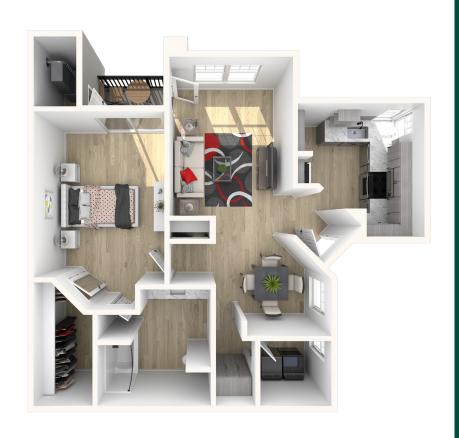

## Two-Bearson

**B1** 2B 2B · 1059 SQ

<sup>\*</sup>Floor plans are artist's rendering. All dimensions are approximate. Actual product and specifications may vary in dimension or detail. Not all features are available in every rental home. Prices and availability are subject to change. Please see a representative for details.