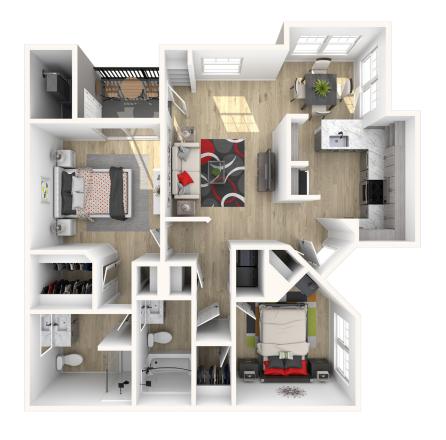

en Garden with Hammocks



Discover the luxury of our one-, two-, and three-bedroom floor plans, here at The Nines at Kierland.

### Your HOME

Smart Home Package including Door
Locks, Thermostats, Lights & Sensors
Brand New Deluxe Interiors
New Light Fixtures with Enhanced
Lighting Package
Wood Style Flooring Throughout
Sleek Quartz Countertops with Designer
Tile Backsplash\*
Modern Cabinetry with Undercabinet
Lighting\*
Fully-Appointed Chef-Style Kitchen with

Stainless Steel Appliances

Wine Chiller
Gas Range Stove
Self-Cleaning Oven
Built-In Microwave
Refrigerator with Ice Maker
Dishwasher
Disposal
Dining Room
In-Home Full-Size Washer & Dryer Set
Linen Closet\*
Oversized Closets with Mirrored Doors
Large Glass-Enclosed Showers\*

# One-Bearoom



**A1** 1B 1B · 924 SQ

## Two-Bearson



**B1** 2B 2B · 1059 SQ

<sup>\*</sup>Floor plans are artist's rendering. All dimensions are approximate. Actual product and specifications may vary in dimension or detail. Not all features are available in every rental home. Prices and availability are subject to change. Please see a representative for details.

# Three-Bearoom



**C1** 3B 2B · 1323 SQ







#### liveatthenines.com

855.785.4102 | 15608 N 71st Street | Scottsdale, AZ 85254

f @The Nines at Kierland oninesatkierland