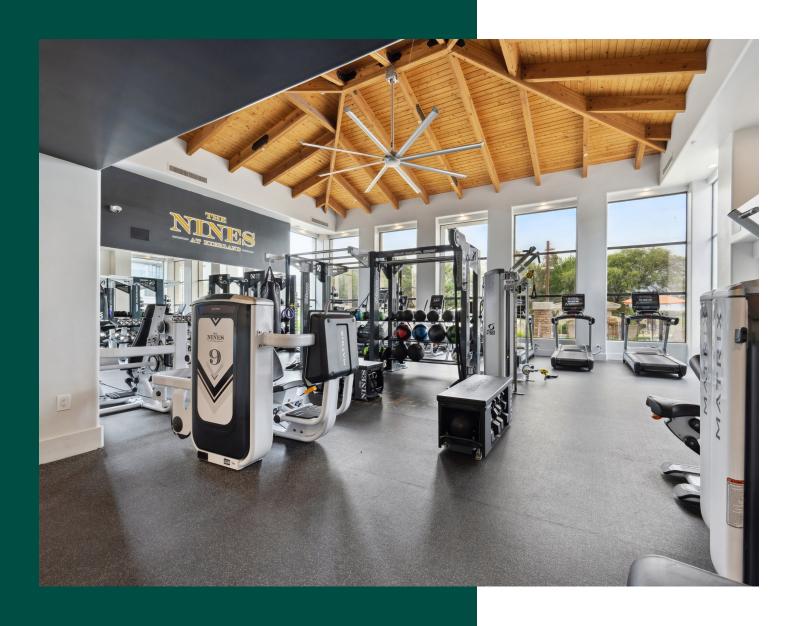

Clubhouse with Full Kitchen
Private Office Suites with Co-Working Office
Spaces
Beverage Station with On Tap Nitro Cold Brew
Game Room with Billiards
24/7 Fitness Center with High-Tech Cardio
Machines
EV Charging