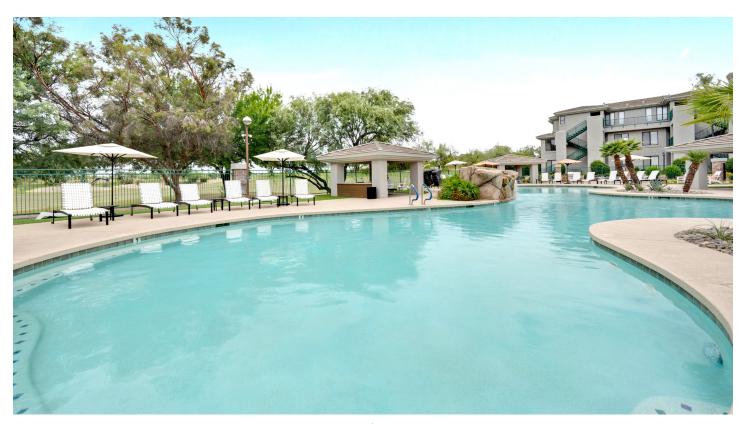

Fenced-In Dog Run
Heated Lagoon-Style Pool
Sundeck & Ramada Overlooking The Westin
Kierland Resort Golf Course
Spa-Inspired Hot Tub
Gourmet Gas BBQ Grilling Stations
Zen Garden with Hammocks

Discover the luxury of our one-, two-, and three-bedroom floor plans, here at The Nines at Kierland.