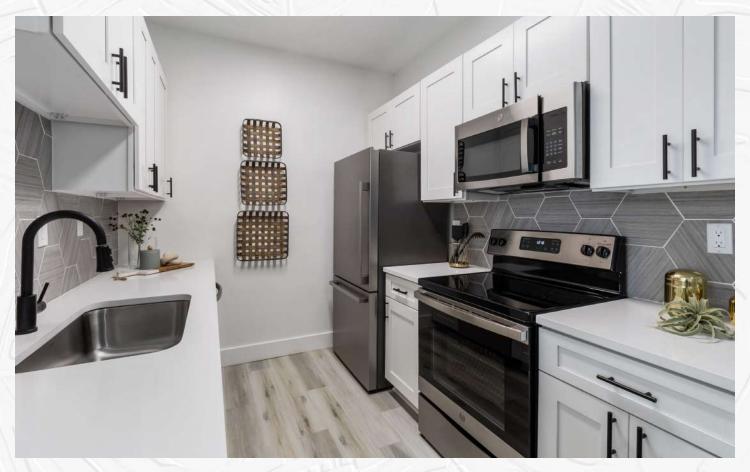

#### Your HOME

Newly Redesigned Apartment Homes

Open Kitchens with Extended Bar

Quartz Countertops

Shaker Cabinets with New Matte Black

Hardware & Fixtures

Stainless Steel Appliances

Refrigerator with Ice Maker

Mounted Microwave

Dishwasher

Disposal

**Dining Room** 

**Pantry** 

In-Home Washer & Dryer

**Spacious Closets** 

Hardwood-Style Plank Flooring