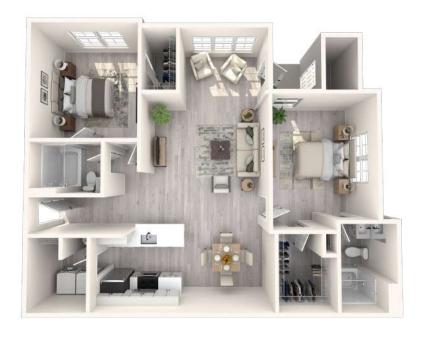

### Two-Bearoom

**NICKLAUS** 2B 2B · 1,044 SQ

NICKLAUS W/SUNROOM 2B 2B · 1,106 SQ