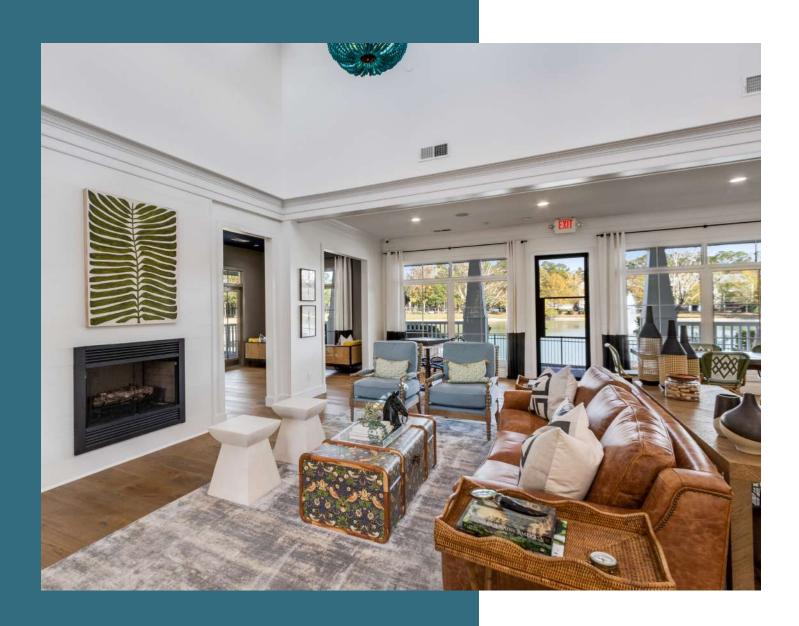

#### COMMUNITY

Resident Clubhouse with Lounge Seating & Wraparound Deck
Coffee Bar

Fitness Center with State-of-the-Art
Equipment & Mirror Workout Platform
Free Weights
Resort-Style Swimming Pool
Sundeck & Pergola Lounge

Oyster Shack with Fire Pit & Lawn Games

Outdoor Kitchen with BBQ Grilling Stations
Quarter-Mile Trail Surrounding Lake with
Fountains

Modern Interactive Outdoor Fitness Stations
On-Site Bark Park
Waterfront Lake Views
Detached Garages Available
Surface Lot Parking