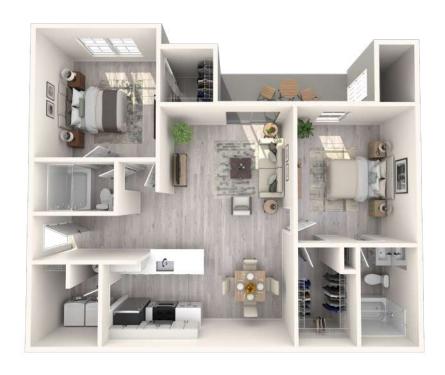

### Two-Bearoom

**NICKLAUS** 2B 2B · 1,044 SQ

NICKLAUS W/SUNROOM 2B 2B · 1,106 SQ