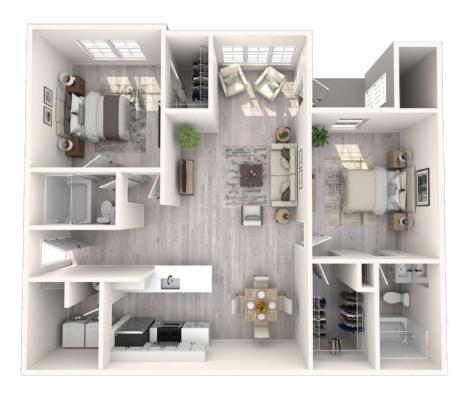

e Lot Parking



Discover the luxury of our open-concept one-, two-, and three-bedroom floor plans, here at Reserve at Wescott.

#### Your HOME

Newly Redesigned Apartment Homes

Open Kitchens with Extended Bar

Quartz Countertops

Shaker Cabinets with New Matte Black

Hardware & Fixtures

Stainless Steel Appliances

Refrigerator with Ice Maker

Mounted Microwave

Dishwasher

Disposal

**Dining Room** 

**Pantry** 

In-Home Washer & Dryer

**Spacious Closets** 

Hardwood-Style Plank Flooring

Garden Tubs

Interior Decorative Columns\*

High 9-Foot Ceilings with Crown Molding

## One-Bedroom



**WOODS** 1B 1B · 779 SQ



WOODS
W/ SUNROOM
1B 1B · 865 SQ

## Two-Bearoom



**CRENSHAW** 2B 2B · 1,064 SQ



CRENSHAW
W/SUNROOM
2B 2B · 1,126 SQ

### Two-Bearoom



**NICKLAUS** 2B 2B · 1,044 SQ



NICKLAUS W/SUNROOM 2B 2B · 1,106 SQ

## Two-Bearoom



**PALMER** 2B 2B · 1,048 SQ



PALMER
W/SUNROOM
2B 2B · 1,146 SQ

### Three-Bearoom



**HOGAN** 3B 2B · 1,234 SQ



HOGAN
W/ SUNROOM
3B 2B · 1,234-1331 SQ

\*Floor plans are artist's rendering. All dimensions are approximate. Actual product and specifications may vary in dimension or detail. Not all features are available in every rental home. Prices and availability are subject to change. Please see a representative for details.