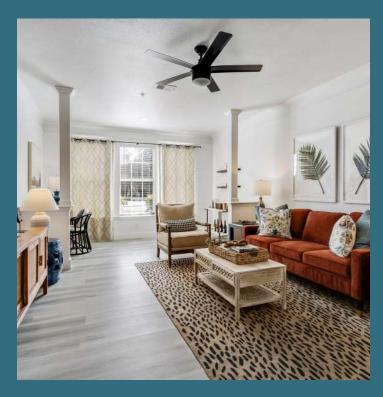

#### Your HOME

Newly Redesigned Apartment Homes

Open Kitchens with Extended Bar

Quartz Countertops

Shaker Cabinets with New Matte Black

Hardware & Fixtures

Stainless Steel Appliances

Refrigerator with Ice Maker

Mounted Microwave

Dishwasher

Disposal

**Dining Room** 

**Pantry** 

In-Home Washer & Dryer

**Spacious Closets** 

Hardwood-Style Plank Flooring

Garden Tubs

Interior Decorative Columns\*

High 9-Foot Ceilings with Crown Molding