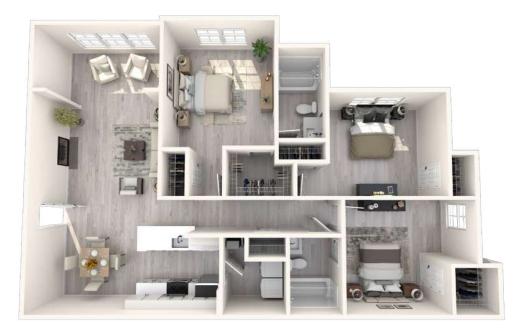

### Three-Bearoom

**HOGAN** 3B 2B · 1,234 SQ

HOGAN
W/ SUNROOM
3B 2B · 1,234-1331 SQ

\*Floor plans are artist's rendering. All dimensions are approximate. Actual product and specifications may vary in dimension or detail. Not all features are available in every rental home. Prices and availability are subject to change. Please see a representative for details.