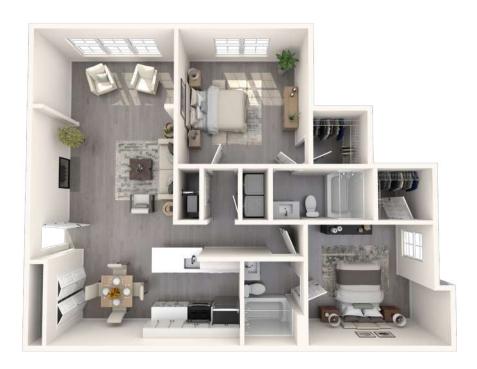

floor plans, here at Reserve at Wescott.

#### Your HOME

Newly Redesigned Apartment Homes

Open Kitchens with Extended Bar

Quartz Countertops

Shaker Cabinets with New Matte Black

Hardware & Fixtures

Stainless Steel Appliances

Refrigerator with Ice Maker

Mounted Microwave

Dishwasher

Disposal

**Dining Room** 

**Pantry** 

In-Home Washer & Dryer

**Spacious Closets** 

Hardwood-Style Plank Flooring

Garden Tubs

Interior Decorative Columns\*

High 9-Foot Ceilings with Crown Molding

## One-Bedroom



**WOODS** 1B 1B · 779 SQ



WOODS
W/ SUNROOM
1B 1B · 865 SQ

## Two-Bearoom



**CRENSHAW** 2B 2B · 1,064 SQ



CRENSHAW
W/SUNROOM
2B 2B · 1,126 SQ

### Two-Bearoom



**NICKLAUS** 2B 2B · 1,044 SQ



NICKLAUS W/SUNROOM 2B 2B · 1,106 SQ

## Two-Bearoom



**PALMER** 2B 2B · 1,048 SQ



PALMER
W/SUNROOM
2B 2B · 1,146 SQ

### Three-Bearoom



**HOGAN** 3B 2B · 1,234 SQ



HOGAN
W/ SUNROOM
3B 2B · 1,234-1331 SQ

\*Floor plans are artist's rendering. All dimensions are approximate. Actual product and specifications may vary in dimension or detail. Not all features are available in every rental home. Prices and availability are subject to change. Please see a representative for details.