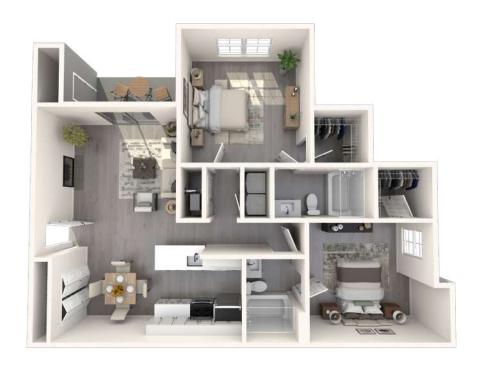

### Two-Bearoom

**NICKLAUS** 2B 2B · 1,044 SQ

NICKLAUS W/SUNROOM 2B 2B · 1,106 SQ