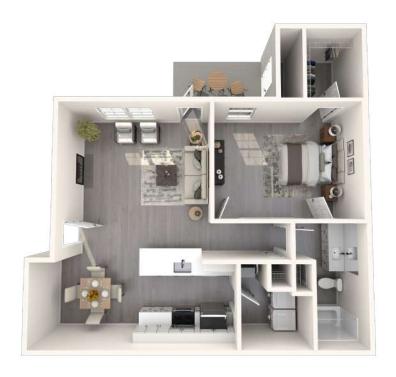

chen with BBQ Grilling Stations
Quarter-Mile Trail Surrounding Lake with
Fountains

Modern Interactive Outdoor Fitness Stations
On-Site Bark Park
Waterfront Lake Views
Detached Garages Available
Surface Lot Parking



Discover the luxury of our open-concept one-, two-, and three-bedroom floor plans, here at Reserve at Wescott.

#### Your HOME

Newly Redesigned Apartment Homes

Open Kitchens with Extended Bar

Quartz Countertops

Shaker Cabinets with New Matte Black

Hardware & Fixtures

Stainless Steel Appliances

Refrigerator with Ice Maker

Mounted Microwave

Dishwasher

Disposal

**Dining Room** 

**Pantry** 

In-Home Washer & Dryer

**Spacious Closets** 

Hardwood-Style Plank Flooring

Garden Tubs

Interior Decorative Columns\*

High 9-Foot Ceilings with Crown Molding

## One-Bedroom



**WOODS** 1B 1B · 779 SQ



WOODS
W/ SUNROOM
1B 1B · 865 SQ

## Two-Bearoom



**CRENSHAW** 2B 2B · 1,064 SQ



CRENSHAW
W/SUNROOM
2B 2B · 1,126 SQ

### Two-Bearoom



**NICKLAUS** 2B 2B · 1,044 SQ



NICKLAUS W/SUNROOM 2B 2B · 1,106 SQ

## Two-Bearoom



**PALMER** 2B 2B · 1,048 SQ



PALMER
W/SUNROOM
2B 2B · 1,146 SQ

### Three-Bearoom



**HOGAN** 3B 2B · 1,234 SQ



HOGAN
W/ SUNROOM
3B 2B · 1,234-1331 SQ

\*Floor plans are artist's rendering. All dimensions are approximate. Actual product and specifications may vary in dimension or detail. Not all features are available in every rental home. Prices and availability are subject to change. Please see a representative for details.