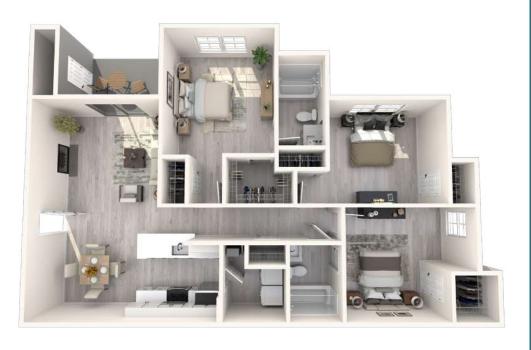

### Three-Bearoom

**HOGAN** 3B 2B · 1,234 SQ

HOGAN
W/ SUNROOM
3B 2B · 1,234-1331 SQ

\*Floor plans are artist's rendering. All dimensions are approximate. Actual product and specifications may vary in dimension or detail. Not all features are available in every rental home. Prices and availability are subject to change. Please see a representative for details.