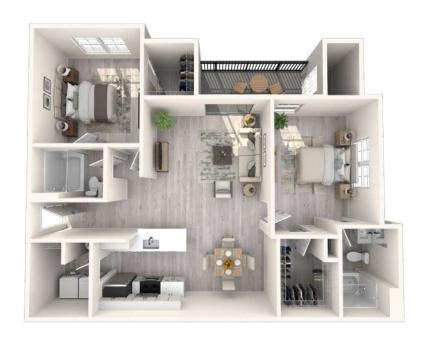

## Two-Bearoom

**CRENSHAW** 2B 2B · 1,064 SQ

CRENSHAW
W/SUNROOM
2B 2B · 1,126 SQ