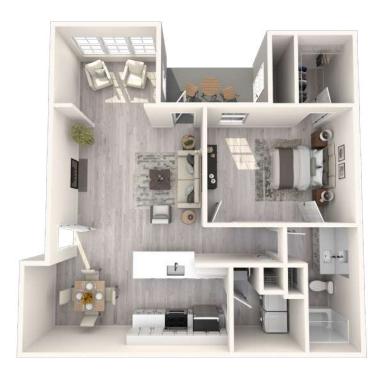

## Two-Bearoom

**CRENSHAW** 2B 2B · 1,064 SQ

CRENSHAW
W/SUNROOM
2B 2B · 1,126 SQ

### Two-Bearoom

**NICKLAUS** 2B 2B · 1,044 SQ

NICKLAUS W/SUNROOM 2B 2B · 1,106 SQ

## Two-Bearoom

**PALMER** 2B 2B · 1,048 SQ

PALMER
W/SUNROOM
2B 2B · 1,146 SQ