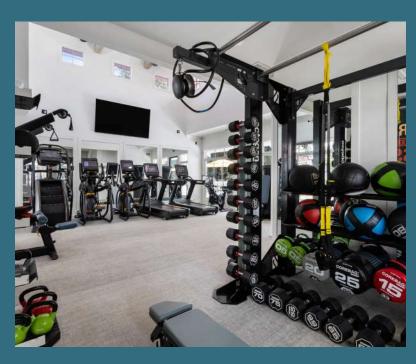

#### COMMUNITY

Resident Clubhouse with Lounge Seating & Wraparound Deck
Coffee Bar

Fitness Center with State-of-the-Art
Equipment & Mirror Workout Platform
Free Weights
Resort-Style Swimming Pool
Sundeck & Pergola Lounge