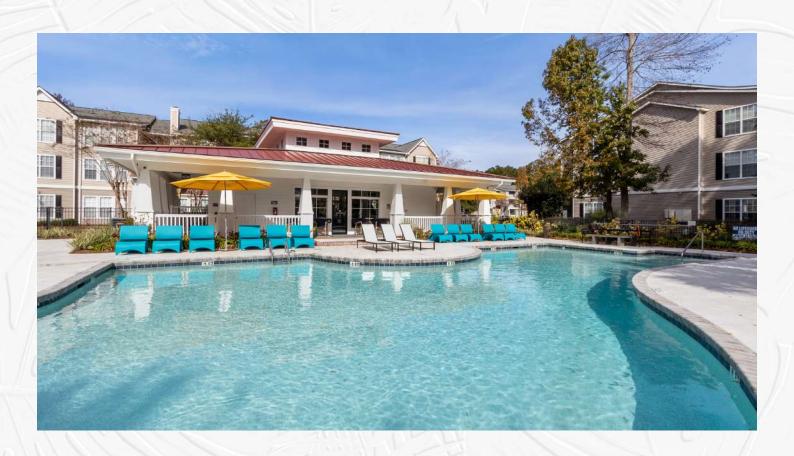

#### COMMUNITY

Resident Clubhouse with Lounge Seating & Wraparound Deck
Coffee Bar

Fitness Center with State-of-the-Art
Equipment & Mirror Workout Platform
Free Weights
Resort-Style Swimming Pool
Sundeck & Pergola Lounge

Oyster Shack with Fire Pit & Lawn Games

Outdoor Kitchen with BBQ Grilling Stations
Quarter-Mile Trail Surrounding Lake with
Fountains

Modern Interactive Outdoor Fitness Stations
On-Site Bark Park
Waterfront Lake Views
Detached Garages Available
Surface Lot Parking