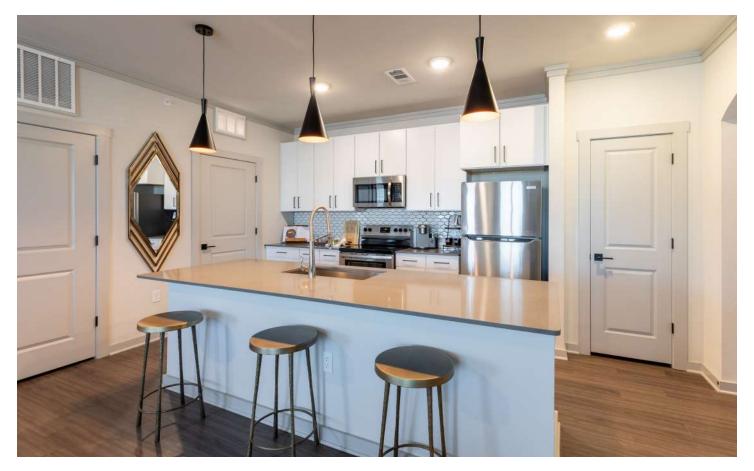

Discover the luxury of our open-concept one-, two-, and three-bedroom floor plans, here at 5810 Southlands.

Your HOME

Large Open Floor Plans Private Entry Wood-Style Flooring Plush Carpet\* Stainless Steel Appliances Kitchen Islands\* Refrigerator with Ice Maker Dishwasher Built-In Microwave Disposal In-Home Full-Size Washer & Dryer Linen Closet\* Dual Sink Vanities\* Oversized Closets High Ceilings & Modern Pendant Lighting Ceiling Fans Electronic Thermostat Window Coverings Balcony or Patio Central AC & Heating Private Attached and Detached Garages\* Storage Units Available Townhome Layouts Available