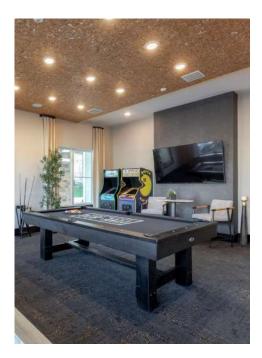

Resident Clubhouse Beverage Station with Cold Brew on Tap 24-Hour Fitness Center Yoga and Stretching Room Free Weights Area Game Room with Billiards & Shuffleboard Year-Round Swimming Pool Spa-Inspired Hot Tub Sundeck with Lounge Seating Courtyard with Hammocks & Fire Pits Outdoor Kitchen with BBQ Grilling Stations & Picnic Area Smart Parcel Locker System On-Site Dog Park Dog Washing Station Private Garages Available