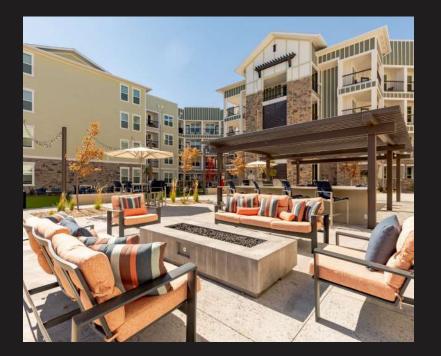

Resident Clubhouse Beverage Station with Cold Brew on Tap 24-Hour Fitness Center Yoga and Stretching Room Free Weights Area Game Room with Billiards & Shuffleboard Year-Round Swimming Pool Spa-Inspired Hot Tub Sundeck with Lounge Seating Courtyard with Hammocks & Fire Pits Outdoor Kitchen with BBQ Grilling Stations & Picnic Area Smart Parcel Locker System On-Site Dog Park Dog Washing Station Private Garages Available