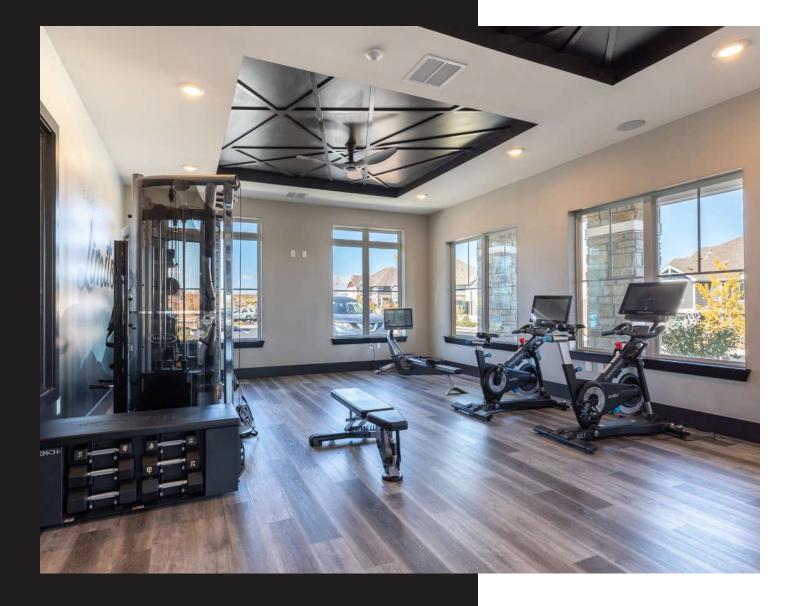

Resident Clubhouse Beverage Station with Cold Brew on Tap 24-Hour Fitness Center Yoga and Stretching Room Free Weights Area Game Room with Billiards & Shuffleboard Year-Round Swimming Pool Spa-Inspired Hot Tub Sundeck with Lounge Seating Courtyard with Hammocks & Fire Pits Outdoor Kitchen with BBQ Grilling Stations & Picnic Area Smart Parcel Locker System On-Site Dog Park Dog Washing Station Private Garages Available