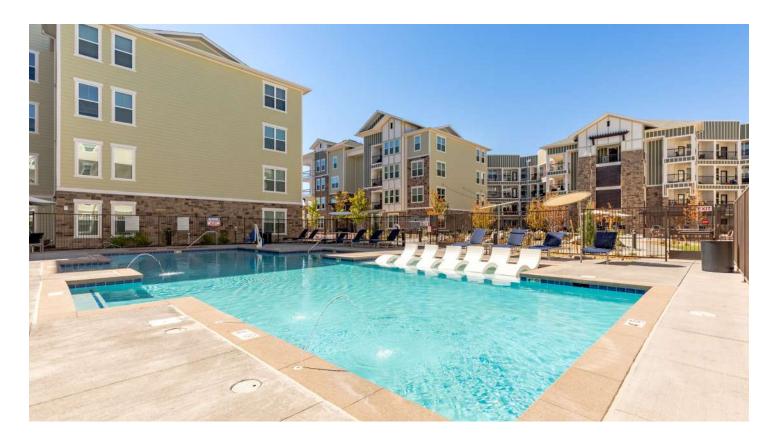

Resident Clubhouse Beverage Station with Cold Brew on Tap 24-Hour Fitness Center Yoga and Stretching Room Free Weights Area Game Room with Billiards & Shuffleboard Year-Round Swimming Pool Spa-Inspired Hot Tub Sundeck with Lounge Seating Courtyard with Hammocks & Fire Pits Outdoor Kitchen with BBQ Grilling Stations & Picnic Area Smart Parcel Locker System On-Site Dog Park Dog Washing Station Private Garages Available