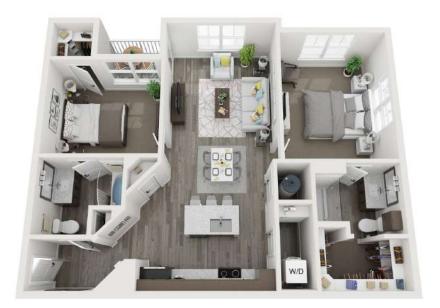

Renderings are an artist's conception and are intended only as a general reference. Features, materials, finishes and layout of subject unit may be different than shown. 3DPlans.com **SATIN** 2B 2B · 1093 SQ

**VELVET** 2B 2B · 1176 SQ

\*Floor plans are artist's rendering. All dimensions are approximate. Actual product and specifications may vary in dimension or detail. Not all features are available in every rental home. Prices and availability are subject to change. Please see a representative for details.