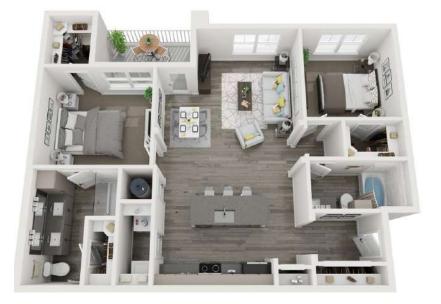

Renderings are an artist's conception and are intended only as a general reference. Features, materials, finishes and layout of subject unit may be different than shown. 3DPlans.com **SATIN** 2B 2B · 1093 SQ

**VELVET** 2B 2B · 1176 SQ

\*Floor plans are artist's rendering. All dimensions are approximate. Actual product and specifications may vary in dimension or detail. Not all features are available in every rental home. Prices and availability are subject to change. Please see a representative for details.