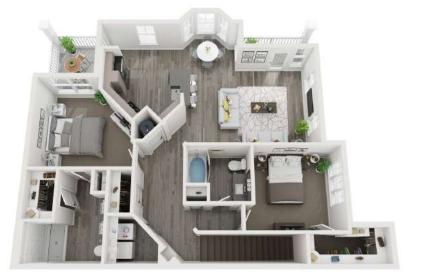

**TOPAZ** 1B 1B · 824 SQ

Renderings are an artist's conception and are intended only as a general reference. Features, materials, finishes and layout of subject unit may be different than shown. 3DPlans.com