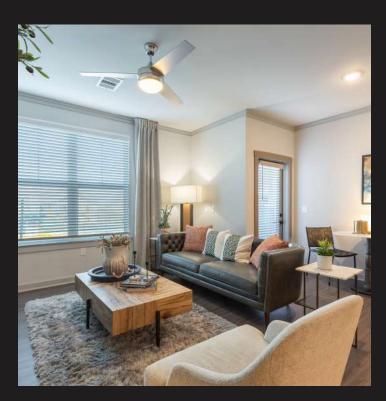

Discover the luxury of our open-concept one-, two-, and three-bedroom floor plans, here at 5810 Southlands.

Your HOME

Large Open Floor Plans Private Entry Wood-Style Flooring Plush Carpet\* Stainless Steel Appliances Kitchen Islands\* Refrigerator with Ice Maker Dishwasher Built-In Microwave Disposal In-Home Full-Size Washer & Dryer Linen Closet\* Dual Sink Vanities\* Oversized Closets High Ceilings & Modern Pendant Lighting Ceiling Fans Electronic Thermostat Window Coverings Balcony or Patio Central AC & Heating Private Attached and Detached Garages\* Storage Units Available Townhome Layouts Available