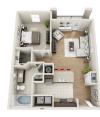

## Floor Plans

Α1

1 Bedroom. 1 Bathroom 705 SF

A2

1 Bedroom. 1 Bathroom 805 SF

АЗ

- 1 Bedroom, 1 Bathroom
- 910 SF

В1

- 2 Bedroom. 2 Bathroom
- 1105 SF

B2

- 2 Bedroom, 2 Bathroom
- 1205 SF

ВЗ

- 2 Bedroom. 1.5 Bathroom
- 1195 SF

В4

- 2 Bedroom. 2 Bathroom
- 1142 SF

B5