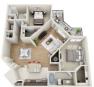

## Floor Plans

Α1

1 Bedroom. 1 Bathroom 705 SF

A2

1 Bedroom. 1 Bathroom 805 SF

АЗ

- 1 Bedroom, 1 Bathroom
- 910 SF

В1

- 2 Bedroom. 2 Bathroom
- 1105 SF

B2

- 2 Bedroom, 2 Bathroom
- 1205 SF

ВЗ

- 2 Bedroom. 1.5 Bathroom
- 1195 SF

В4

- 2 Bedroom. 2 Bathroom
- 1142 SF

B5