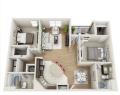

## Floor Plans

Α1

1 Bedroom. 1 Bathroom 705 SF

A2

1 Bedroom. 1 Bathroom 805 SF

АЗ

- 1 Bedroom, 1 Bathroom
- 910 SF

В1

- 2 Bedroom. 2 Bathroom
- 1105 SF

B2

- 2 Bedroom, 2 Bathroom
- 1205 SF

ВЗ

- 2 Bedroom. 1.5 Bathroom
- 1195 SF

В4

- 2 Bedroom. 2 Bathroom
- 1142 SF

B5