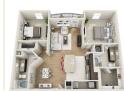

## Floor Plans

Α1

1 Bedroom. 1 Bathroom 705 SF

A2

1 Bedroom. 1 Bathroom 805 SF

АЗ

- 1 Bedroom, 1 Bathroom
- 910 SF

В1

- 2 Bedroom. 2 Bathroom
- 1105 SF

B2

- 2 Bedroom, 2 Bathroom
- 1205 SF

ВЗ

- 2 Bedroom. 1.5 Bathroom
- 1195 SF

В4

- 2 Bedroom. 2 Bathroom
- 1142 SF

B5