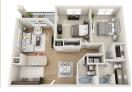

## Floor Plans

Α1

1 Bedroom. 1 Bathroom 705 SF

A2

1 Bedroom. 1 Bathroom 805 SF

АЗ

- 1 Bedroom, 1 Bathroom
- 910 SF

В1

- 2 Bedroom. 2 Bathroom
- 1105 SF

B2

- 2 Bedroom, 2 Bathroom
- 1205 SF

ВЗ

- 2 Bedroom. 1.5 Bathroom
- 1195 SF

В4

- 2 Bedroom. 2 Bathroom
- 1142 SF

B5