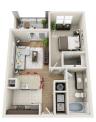

## Floor Plans

Α1

1 Bedroom. 1 Bathroom 705 SF

A2

1 Bedroom. 1 Bathroom 805 SF

АЗ

- 1 Bedroom, 1 Bathroom
- 910 SF

В1