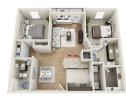

## Floor Plans

Α1

1 Bedroom. 1 Bathroom 705 SF

A2

1 Bedroom. 1 Bathroom 805 SF

АЗ

- 1 Bedroom, 1 Bathroom
- 910 SF

В1

- 2 Bedroom. 2 Bathroom
- 1105 SF

B2

- 2 Bedroom, 2 Bathroom
- 1205 SF

ВЗ

- 2 Bedroom. 1.5 Bathroom
- 1195 SF

В4

- 2 Bedroom. 2 Bathroom
- 1142 SF

B5