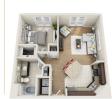

- 2 Bedroom. 2 Bathroom
- 1105 SF

B2

- 2 Bedroom, 2 Bathroom
- 1205 SF

ВЗ

- 2 Bedroom. 1.5 Bathroom
- 1195 SF

В4

- 2 Bedroom. 2 Bathroom
- 1142 SF

B5

2 Bedroom. 2 Bathroom 1235-1324 SF