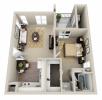

## FLOOR PLANS

EMORY ENGLISH
1 bedroom, 1 bedroom,
1 bathroom 1 bathroom
590 sqft. 680 sqft.

SESSILE
1 bedroom,
1 bathroom
703 sqft.

VALLEY
1 bedroom,
1 bathroom
750 sqft.

SCARLET

2 bedroom,

1 bathroom

886 sqft.