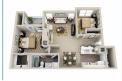

WILLOW
2 bedroom,
1 1/2 bathroom
975 sqft.

CHESTNUT
2 bedroom,
2 bathroom
980 sqft.

CHERRY BARK
2 bedroom,
2 bathroom
1082 sqft.

OREGON WHITE 3 bedroom, 2 bathroom 1278 sqft.

These floor plans are for illustrative purposes only.