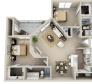

## FLOOR PLANS

EMORY ENGLISH
1 bedroom, 1 bedroom,
1 bathroom 1 bathroom
590 sqft. 680 sqft.

SESSILE
1 bedroom,
1 bathroom
703 sqft.

VALLEY
1 bedroom,
1 bathroom
750 sqft.

SCARLET

2 bedroom,

1 bathroom

886 sqft.

WILLOW
2 bedroom,
1 1/2 bathroom
975 sqft.

CHESTNUT
2 bedroom,
2 bathroom
980 sqft.

CHERRY BARK
2 bedroom,
2 bathroom
1082 sqft.

OREGON WHITE 3 bedroom, 2 bathroom 1278 sqft.

These floor plans are for illustrative purposes only.