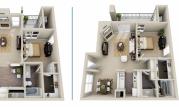

## FLOOR PLANS

EMORY ENGLISH
1 bedroom, 1 bedroom,
1 bathroom 1 bathroom
590 sqft. 680 sqft.

SESSILE
1 bedroom,
1 bathroom
703 sqft.

VALLEY
1 bedroom,
1 bathroom
750 sqft.

SCARLET

2 bedroom,

1 bathroom

886 sqft.

WILLOW
2 bedroom,
1 1/2 bathroom
975 sqft.

CHESTNUT
2 bedroom,
2 bathroom
980 sqft.

CHERRY BARK
2 bedroom,
2 bathroom
1082 sqft.

OREGON WHITE 3 bedroom, 2 bathroom 1278 sqft.

These floor plans are for illustrative purposes only.