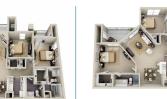

## FLOOR PLANS

EMORY ENGLISH
1 bedroom, 1 bedroom,
1 bathroom 1 bathroom
590 sqft. 680 sqft.

SESSILE
1 bedroom,
1 bathroom
703 sqft.

VALLEY
1 bedroom,
1 bathroom
750 sqft.

SCARLET

2 bedroom,

1 bathroom

886 sqft.

WILLOW
2 bedroom,
1 1/2 bathroom
975 sqft.

CHESTNUT
2 bedroom,
2 bathroom
980 sqft.

CHERRY BARK
2 bedroom,
2 bathroom
1082 sqft.

OREGON WHITE 3 bedroom, 2 bathroom 1278 sqft.

These floor plans are for illustrative purposes only.