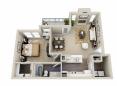

WILLOW
2 bedroom,
1 1/2 bathroom
975 sqft.

CHESTNUT
2 bedroom,
2 bathroom
980 sqft.

CHERRY BARK
2 bedroom,
2 bathroom
1082 sqft.

OREGON WHITE 3 bedroom, 2 bathroom 1278 sqft.

These floor plans are for illustrative purposes only.