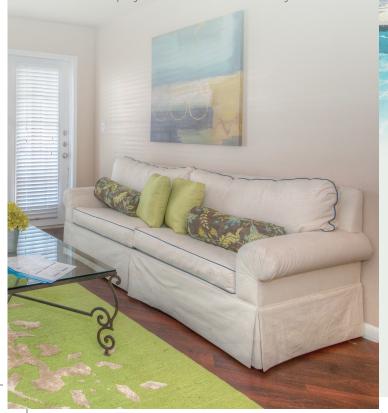

### **APARTMENT**

Fireplace

Ceiling Fans

Granite-Style

Large Patios

Frost-Free Refrigerator with Ic

Spacious Closets

In-Home Full-Size Washer & Dryer Connections

Dry Ba

in select units

In-Home Full-Size Washer & Dryer\*

lardwood-Style

Crisp-White

Built-In Microwave

Nine-Foot Vaulted

Computer Desk