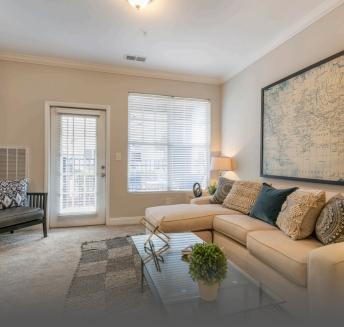

### Amenities

APARTMENT

Built-in Computer Desk \* Nine-Foot or Vaulted Ceilings with Crown Molding Accents \* High-Speed Internet & Cable Ready Ceiling Fans in Select Spaces Double Private Balcony or Private Patio \* Plush Carpeting in Bedrooms and Living Area Two-Inch Plantation Blinds Washer and Dryer Connections Garden Soaking Tubs \* White Kitchen Cabinetry with Brushed Nickel Pulls Walk-In Showers \*