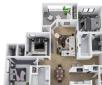

## Floor Plans

Oberlin 1 Bedroom, 1 Bathroom 735 SF

Capital 895 SF

2 Bedroom, 1 Bathroom

Raleigh 2 Bedroom, 2 Bathroom 1028 SF

Hargett 2 Bathroom

2 Bedroom,

2 Bedroom, 2 Bathroom