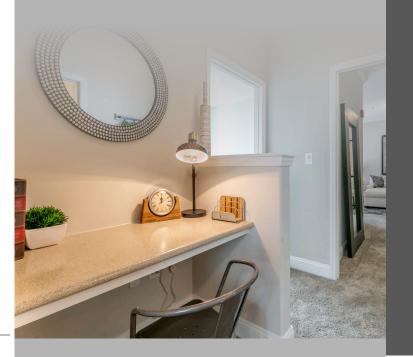

### Amenities

APARTMENT

Built-in Computer Desk \* Nine-Foot or Vaulted Ceilings with Crown Molding Accents \* High-Speed Internet & Cable Ready Ceiling Fans in Select Spaces Double Private Balcony or Private Patio \* Plush Carpeting in Bedrooms and Living Area Two-Inch Plantation Blinds Washer and Dryer Connections Garden Soaking Tubs \* White Kitchen Cabinetry with Brushed Nickel Pulls Walk-In Showers \*