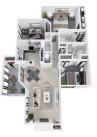

## Floor Plans

Α1

1 Bedroom, 1 Bathroom 950 SF

B1 2 Bedroom, 2 Bathroom 1230 SF

B2 2 Bedroom, 2 Bathroom 1245 SF

B3 2 Bedroom, 2 Bathroom 1435 SF

C1 3 Bedroom, 2 Bathroom 1435 SF

Floorplans are artist's rendering. All dimensions are approximate. Actual product and specifications may vary in dimension or detail. Not all features are available in every apartment.