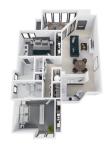

## Floor Plans

Α1

1 Bedroom, 1 Bathroom 950 SF

B1 2 Bedroom, 2 Bathroom 1230 SF

B2 2 Bedroom, 2 Bathroom 1245 SF

B3 2 Bedroom, 2 Bathroom 1435 SF

C1 3 Bedroom, 2 Bathroom 1435 SF

Floorplans are artist's rendering. All dimensions are approximate. Actual product and specifications may vary in dimension or detail. Not all features are available in every apartment.