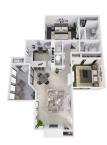

## Floor Plans

Α1

1 Bedroom, 1 Bathroom 950 SF

B1 2 Bedroom, 2 Bathroom 1230 SF

B2 2 Bedroom, 2 Bathroom 1245 SF

B3 2 Bedroom, 2 Bathroom 1435 SF

C1 3 Bedroom, 2 Bathroom 1435 SF

Floorplans are artist's rendering. All dimensions are approximate. Actual product and specifications may vary in dimension or detail. Not all features are available in every apartment.