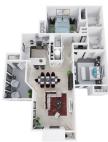

## Floor Plans

Α1

1 Bedroom, 1 Bathroom 950 SF

B1 2 Bedroom, 2 Bathroom 1230 SF

B2 2 Bedroom, 2 Bathroom 1245 SF

B3 2 Bedroom, 2 Bathroom 1435 SF

C1 3 Bedroom, 2 Bathroom 1435 SF

Floorplans are artist's rendering. All dimensions are approximate. Actual product and specifications may vary in dimension or detail. Not all features are available in every apartment.