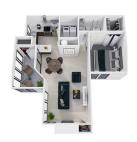

## Floor Plans

Α1

1 Bedroom, 1 Bathroom 950 SF

B1 2 Bedroom, 2 Bathroom 1230 SF

B2 2 Bedroom, 2 Bathroom 1245 SF

B3 2 Bedroom, 2 Bathroom 1435 SF

C1 3 Bedroom, 2 Bathroom 1435 SF

Floorplans are artist's rendering. All dimensions are approximate. Actual product and specifications may vary in dimension or detail. Not all features are available in every apartment.