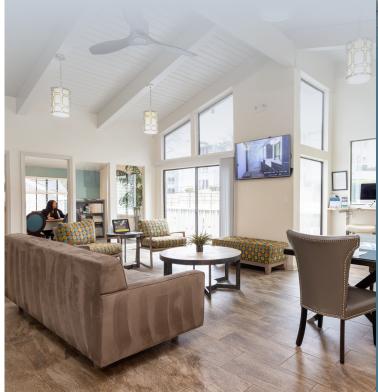

## Features

COMMUNITY

**Business Center** 

Fitness Center

Laundry

Plavaround

Picnic and arbecue Areas

Tennis Cour

## **Amenities**

APARTMENT —

**Newly Upgraded Apartments** 

**Wood Burning Fireplaces** 

Screened-in Porches

Open Living Space Lighting

Sunroom\*

Tile Flooring

Large Closets

Full-Sized Washer & Dryer\* or Washer & Dryer Connections

Breakfast Bar

Bookshelves\*

Patio\*

Walk-In Closets

Wheelchair Access

\*In select homes