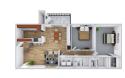

## Floor Plans

Studio Sudio, 1 Bathroom 560-645 SF

One bedroom Standard 1 Bedroom,

1 Bearoom, 1 Bathroom 705-745 SF

One bedroom 1 Bedroom, 1 Bathroom

745 SF

One Bedroom Deluxe

1 Bedroom, 1 Bathroom 790-830 SF

Two Bedroom 2 Bedroom,

2 Bedroom, 1 Bathroom 965-1005 SF

Two Bedroom Deluxe

2 Bedroom, 2 Bathroom 1050-1090 SF

Three Bedroom 3 Bedroom,

3 Bearoom, 2 Bathroom 1180-1220 SF

Three Bedroom Deluxe

3 Bedroom, 2 Bathroom 1265-1305 SF