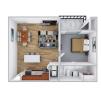

## Floor Plans

Studio Sudio, 1 Bathroom 560-645 SF

One bedroom Standard 1 Bedroom,

1 Bearoom, 1 Bathroom 705-745 SF

One bedroom 1 Bedroom, 1 Bathroom

745 SF

One Bedroom Deluxe

1 Bedroom, 1 Bathroom 790-830 SF