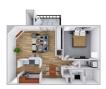

## Floor Plans

Studio Sudio, 1 Bathroom 560-645 SF

One bedroom Standard 1 Bedroom,

1 Bearoom, 1 Bathroom 705-745 SF

One bedroom 1 Bedroom, 1 Bathroom

745 SF

One Bedroom Deluxe

1 Bedroom, 1 Bathroom 790-830 SF