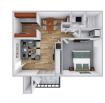

## Floor Plans

Studio Sudio, 1 Bathroom 560-645 SF

One bedroom Standard 1 Bedroom,

1 Bearoom, 1 Bathroom 705-745 SF

One bedroom 1 Bedroom, 1 Bathroom

745 SF

One Bedroom Deluxe

1 Bedroom, 1 Bathroom 790-830 SF