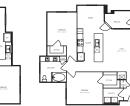

# Floor Plans

Neches 1 Bedroom, 1 Bathroom 634 SF

ΞŰ

Brazos 1 Bedroom, 1 Bathroom 772 SF

Colorado 2 Bedroom, 2 Bathroom

Comal 2 Bedroom, 2 Bathroom

Guadalupe 3 Bedroom, 2 Bathroom 1440 SF

1079 SF

(em)

1205 SF