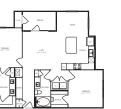

# Floor Plans

Neches 1 Bedroom, 1 Bathroom 634 SF

ΞŰ

Brazos 1 Bedroom, 1 Bathroom 772 SF

Colorado 2 Bedroom, 2 Bathroom

Comal 2 Bedroom, 2 Bathroom

Guadalupe 3 Bedroom, 2 Bathroom 1440 SF

1079 SF

(em)

1205 SF