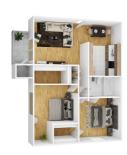

bauca

Conference Room

# FITNESS & RECREATION

Fitness Center

Playground

Poo

Tennis Cour

Gameroom

Walking/Biking Trails

## FEATURES

Air Conditioning

Cable Ready

Firenlace\*

Storage Units

Washer/Dryer Hookup\*

Heating

Ceiling Fans

High Speed Internet Access

Satellite TV

Sprinkler System

Tub/Shower

Trash Compactor

### KITCHEN

Dishwash

Dienneal\*

Microwave

Granite Countertops\*

lce Maker\*

Stainless Steel Appliances

Breakfast Noo

Living Spaces

/aulted Ceiling\*

Views\*

Walk-In Closets\*

Carpet & Vinyl Flooring

Window Coverings

Large Bedrooms

## OUTDOOR SPACES

Patio

Porc

\* in select unit









Ivy 1 Bedroom, 1 Bathroom 555 SF



Crossvine

1 Bedroom, 1 Bathroom 710 SF



1 Bedroom, 1 Bathroom 700 SF

Liana



Honeysuckle

2 Bedroom, 1 Bathroom 804 SF



Alpine

2 Bedroom, 2 Bathroom 1,008 SF



### Hydrangea

3 Bedroom, 2 Bathroom 1,204 SF



### Grape

3 Bedroom, 2 Bathroom 1,514 SF