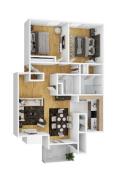

TION

Fitness Center

Playground

Poo

Tennis Cour

Gameroom

Walking/Biking Trails

## FEATURES

Air Conditioning

Cable Ready

Firenlace\*

Storage Units

Washer/Dryer Hookup\*

Heating

Ceiling Fans

High Speed Internet Access

Satellite TV

Sprinkler System

Tub/Shower

Trash Compactor

### KITCHEN

Dishwash

Dienneal\*

Microwave

Granite Countertops\*

lce Maker\*

Stainless Steel Appliances

Breakfast Noo

Living Spaces

/aulted Ceiling\*

Views\*

Walk-In Closets\*

Carpet & Vinyl Flooring

Window Coverings

Large Bedrooms

## OUTDOOR SPACES

Patio

Porc

\* in select unit









Ivy 1 Bedroom, 1 Bathroom 555 SF



Crossvine

1 Bedroom, 1 Bathroom 710 SF



1 Bedroom, 1 Bathroom 700 SF

Liana



Honeysuckle

2 Bedroom, 1 Bathroom 804 SF



Alpine

2 Bedroom, 2 Bathroom 1,008 SF



### Hydrangea

3 Bedroom, 2 Bathroom 1,204 SF



### Grape

3 Bedroom, 2 Bathroom 1,514 SF