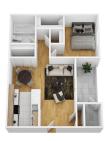

## OUTDOOR SPACES

Patio

Porc

\* in select unit

Ivy 1 Bedroom, 1 Bathroom 555 SF

Crossvine

1 Bedroom, 1 Bathroom 710 SF

1 Bedroom, 1 Bathroom 700 SF