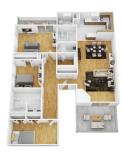

ES

Air Conditioning

Cable Ready

Firenlace\*

Storage Units

Washer/Dryer Hookup\*

Heating

Ceiling Fans

High Speed Internet Access

Satellite TV

Sprinkler System

Tub/Shower

Trash Compactor

### KITCHEN

Dishwash

Dienneal\*

Microwave

Granite Countertops\*

lce Maker\*

Stainless Steel Appliances

Breakfast Noo

Living Spaces

/aulted Ceiling\*

Views\*

Walk-In Closets\*

Carpet & Vinyl Flooring

Window Coverings

Large Bedrooms

## OUTDOOR SPACES

Patio

Porc

\* in select unit









Ivy 1 Bedroom, 1 Bathroom 555 SF



Crossvine

1 Bedroom, 1 Bathroom 710 SF



1 Bedroom, 1 Bathroom 700 SF

Liana



Honeysuckle

2 Bedroom, 1 Bathroom 804 SF



Alpine

2 Bedroom, 2 Bathroom 1,008 SF



### Hydrangea

3 Bedroom, 2 Bathroom 1,204 SF



### Grape

3 Bedroom, 2 Bathroom 1,514 SF