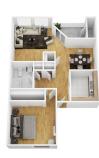

Liana

Honeysuckle

2 Bedroom, 1 Bathroom 804 SF

Alpine

2 Bedroom, 2 Bathroom 1,008 SF