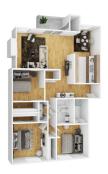

r

Gameroom

Walking/Biking Trails

## FEATURES

Air Conditioning

Cable Ready

Firenlace\*

Storage Units

Washer/Dryer Hookup\*

Heating

Ceiling Fans

High Speed Internet Access

Satellite TV

Sprinkler System

Tub/Shower

Trash Compactor

### KITCHEN

Dishwash

Dienneal\*

Microwave

Granite Countertops\*

lce Maker\*

Stainless Steel Appliances

Breakfast Noo

Living Spaces

/aulted Ceiling\*

Views\*

Walk-In Closets\*

Carpet & Vinyl Flooring

Window Coverings

Large Bedrooms

## OUTDOOR SPACES

Patio

Porc

\* in select unit









Ivy 1 Bedroom, 1 Bathroom 555 SF



Crossvine

1 Bedroom, 1 Bathroom 710 SF



1 Bedroom, 1 Bathroom 700 SF

Liana



Honeysuckle

2 Bedroom, 1 Bathroom 804 SF



Alpine

2 Bedroom, 2 Bathroom 1,008 SF



### Hydrangea

3 Bedroom, 2 Bathroom 1,204 SF



### Grape

3 Bedroom, 2 Bathroom 1,514 SF