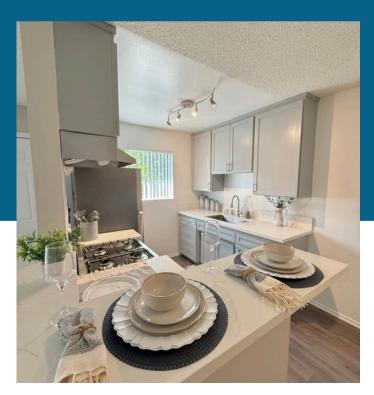

**APARTMENT** 

## **Amenities**

- Air Conditioner
- Balcony\*
- Breathtaking Mountain Views
- Ceiling Fan
- Large Closets
- Large Living Spaces
- Patio\*
- Refrigerator
- Smart Apartment

\*In select units only