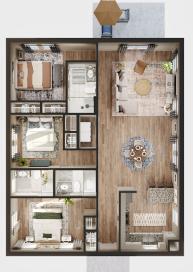

FOUNTAIN PONDS

STEPS FROM AILSA PUB

LOCATED WITHIN GATED LEGENDS GOLF COMMUNITY

PET-FRIENDLY

THE NICKLAUS 3 BED | 3 BATH 1,297 SF

**THE WOODS** 3 BED | 3 BATH 1,495 SF

THE PALMER 3 BED | 3 BATH 1,508 SF