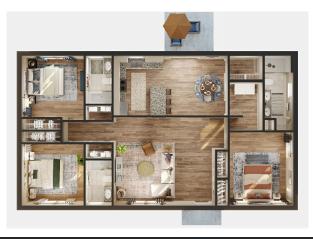

FOUNTAIN PONDS

STEPS FROM AILSA PUB

LOCATED WITHIN GATED LEGENDS GOLF COMMUNITY

PET-FRIENDLY

THE NICKLAUS 3 BED | 3 BATH 1,297 SF

**THE WOODS** 3 BED | 3 BATH 1,495 SF

THE PALMER 3 BED | 3 BATH 1,508 SF