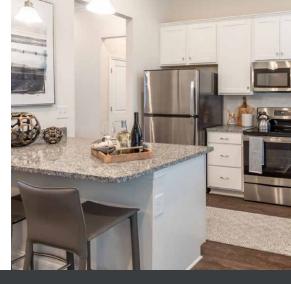

**10-FT CEILINGS** 

MODERN WHITE CABINETRY

**GRANITE COUNTERTOPS** 

STAINLESS STEEL APPLIANCES

## COTTAGE FEATURES

STYLISH PLANK FLOORING

WASHER/DRYER INCLUDED

PATIOS FOR OUTDOOR LIVING

INDOOR & OUTDOOR LOUNGE

RESORT-INSPIRED

ON-SITE FITNESS FACILITY

WALKING ACCESS TO LEGENDS GOLF FACILITIES WALKING TRAILS