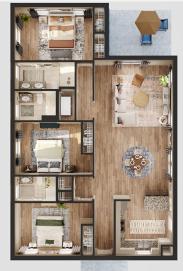

FOUNTAIN PONDS

STEPS FROM AILSA PUB

LOCATED WITHIN GATED LEGENDS GOLF COMMUNITY

PET-FRIENDLY

THE NICKLAUS 3 BED | 3 BATH 1,297 SF

**THE WOODS** 3 BED | 3 BATH 1,495 SF

THE PALMER 3 BED | 3 BATH 1,508 SF