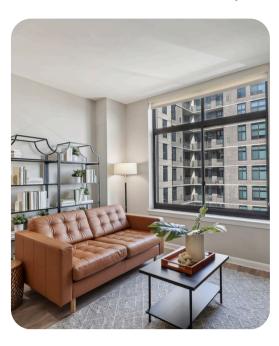

## **Apartment Amenities**

- Modern Kitchen with Stainless Steel Appliances and Kitchen Island\*
- Skylight
- Floor-to-Ceiling Windows
- Washer/Dryer
- Gas Range
- Large Closets
- Air Conditioner
- Private Balcony
- Window Coverings
- Separate Dining Area\*
- Carpeted Bedrooms
- Hardwood Floors