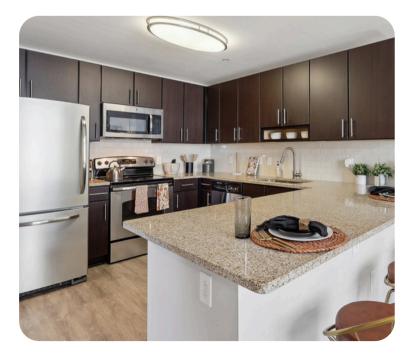

## **Apartment Amenities**

- Modern Kitchen with Stainless Steel Appliances and Kitchen Island\*
- Skylight
- Floor-to-Ceiling Windows
- Washer/Dryer
- Gas Range
- Large Closets
- Air Conditioner
- Private Balcony
- Window Coverings
- Separate Dining Area\*
- Carpeted Bedrooms
- Hardwood Floors