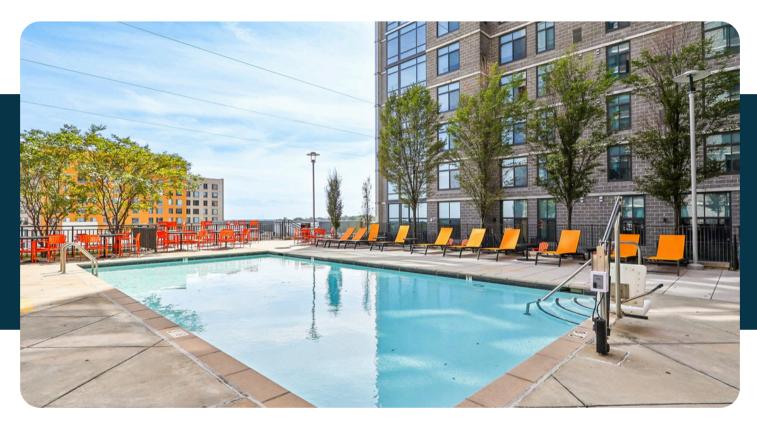

## **Arrive In Style**

Experience luxury living in Wheaton, Maryland—complete with a pool and sundeck, a concierge service, and a walk score of 94.

## **Community Amenities**

- Concierge
- Door Attendant
- BBQ/Picnic Area
- Bike Racks
- Business Center
- Courtyard
- Sundeck

- Pool
- Night Patrol
- Garage
- Elevator
- Controlled Access/Gated
- 24-Hour Availability
- Fitness Center