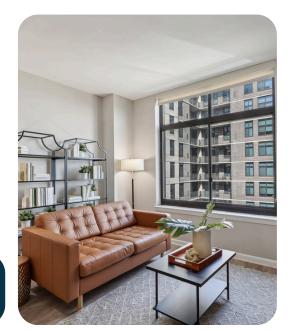

#### **Apartment Amenities**

- Modern Kitchen with Stainless Steel Appliances and Kitchen Island\*
- Skylight
- Floor-to-Ceiling Windows
- Washer/Dryer
- Gas Range
- Large Closets
- Air Conditioner
- Private Balcony
- Window Coverings
- Separate Dining Area\*
- Carpeted Bedrooms
- Hardwood Floors