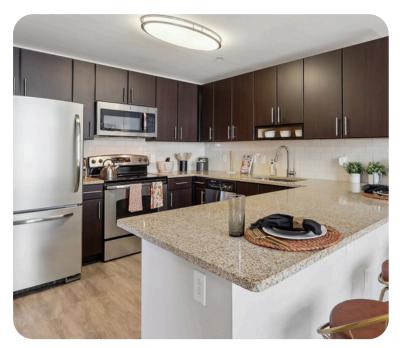

#### **Apartment Amenities**

- Modern Kitchen with Stainless Steel Appliances and Kitchen Island\*
- Skylight
- Floor-to-Ceiling Windows
- Washer/Dryer
- Gas Range
- Large Closets
- Air Conditioner
- Private Balcony
- Window Coverings
- Separate Dining Area\*
- Carpeted Bedrooms
- Hardwood Floors