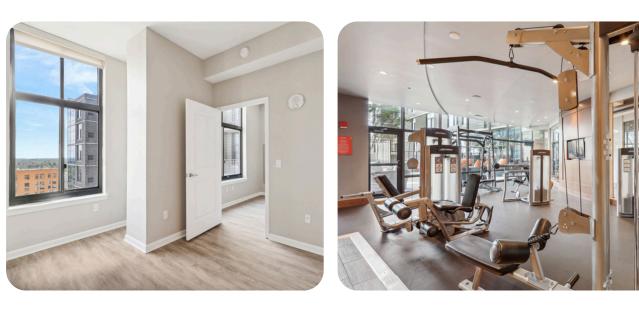

#### **Apartment Amenities**

- Modern Kitchen with Stainless Steel Appliances and Kitchen Island\*
- Skylight
- Floor-to-Ceiling Windows
- Washer/Dryer
- Gas Range
- Large Closets
- Air Conditioner
- Private Balcony
- Window Coverings
- Separate Dining Area\*
- Carpeted Bedrooms
- Hardwood Floors

### **Community Amenities**

- Concierge
- Door Attendant
- BBQ/Picnic Area
- Bike Racks
- Business Center
- Courtyard
- Sundeck

- Pool
- Night Patrol
- Garage
- Elevator
- Controlled Access/Gated
- 24-Hour Availability
- Fitness Center