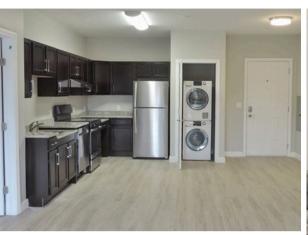

#### Apartment Amenities

- Balcony
- Private Patio
- Individual Climate Control
- Air Conditioner/ Heat
- Dishwasher
- Large Closets
- Range
- Window Coverings
- Additional Storage
- Refrigerator/Microwave
- Washer/Dryer

# Find The Perfect Floor Plan

Discover modern luxury living at Lofts at 335. Our sophisticated studio, one-, and two-bedroom apartment homes offer spacious options for your unique life featuring wood-grain finish flooring, gourmet kitchens with stainless steel appliances, in-home washer & dryer, and generously sized windows. Our community amenities are designed to complement your home including state-of-the-art fitness center, ground level basement parking with electric vehicle charging station, and business center. Helping us to create a vibrant community at Loft at 335.