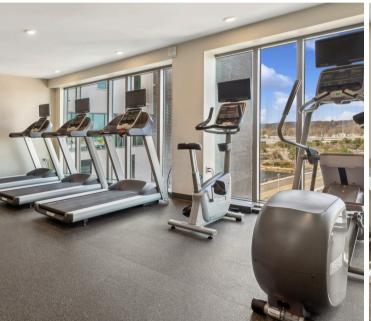

### Community Amenities

- Covered Property
- Fitness Center
- Garage
- On-Site Maintenance
- Sundeck
- Resident Lounge

- Controlled Access
- Elevator
- Freeway Access
- Hardwood/Tile Floors
- Pet Friendly
- Storage