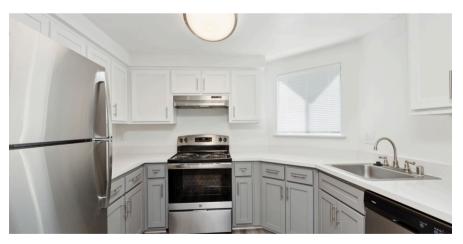

#### APARTMENT

### Amenities

- Central Heating and Air
- Dishwasher
- Disposal
- Fireplace
- Hardwood Flooring\*
- Individual Climate Control
- In-unit Washer/Dryers
- Large Closets
- Modern Spacious Bathroom
- Private Balcony/Patio
- Refrigerator
- Spacious Kitchen
- Stainless Steel Appliances\*
- Wheelchair Accessible

#### \*In select units only.