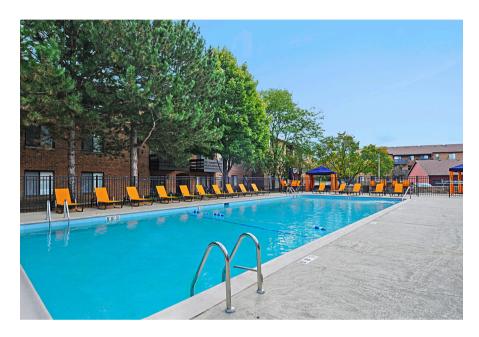

## It's Well Equipped.

When you live at Fifteen 98 Naperville, you're just a 4-minute drive from a casual sushi restaurant and a 40-second walk from a communal pool and BBQ terrace. With outstanding amenities and an unbeatable location, this isn't just where you want to live—it's where you want to be.

### **Amenities**

- Community Grilling Area
- Disability Access
- Fitness Center
- Free Weights Available
- Garage
- On-Site Maintenance
- On-Site Management
- Outdoor Pool
- Pet Friendly
- Sundeck
- Two Playgrounds
- Walking Trails