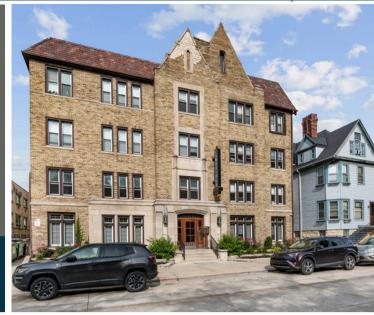

## Cambridge Manor In Milwaukee, Wi

In 1921, Cambridge Manor was built in the heart of Milwaukee's East Side, just one block away from Historic Brady Street. Lets celebrate the rich history of our community and look forward to an exciting future at Cambridge Manor!