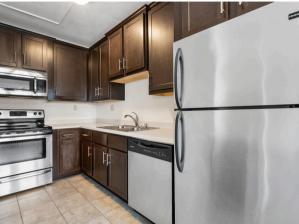

## Apartment Amenities

- Newly Renovated Kitchens
- Ceiling Fan
- Window Coverings
- Individual Climate Control
- Controlled Access
- Cable/Satallite
- Dishwasher/Disposal
- Large Closets
- Private Patio
- Refrigerator/ Microwave
- Hardwood Floor
- On-site Laundry
- Enclosed Backyard