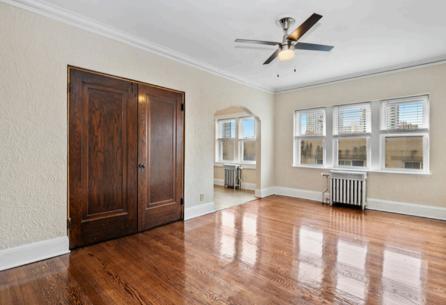

## **Apartment Amenities**

- Newly Renovated Kitchens
- Ceiling Fan
- Window Coverings
- Individual Climate Control
- Controlled Access
- Cable/Satallite
- Dishwasher/Disposal
- Large Closets
- Private Patio
- Refrigerator/Microwave
- Hardwood Floor
- On-site Laundry
- Enclosed Backyard