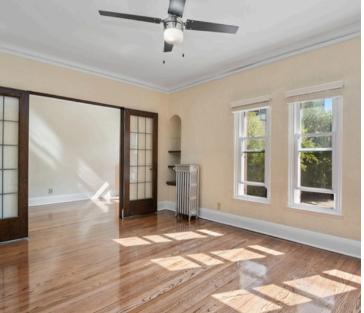

## **Apartment Amenities**

- Newly Renovated Kitchens
- Ceiling Fan
- Window Coverings
- Individual Climate Control
- Controlled Access
- Cable/Satallite
- Dishwasher/Disposal
- Large Closets
- Private Patio
- Refrigerator/Microwave
- Hardwood Floor
- On-site Laundry
- Enclosed Backyard