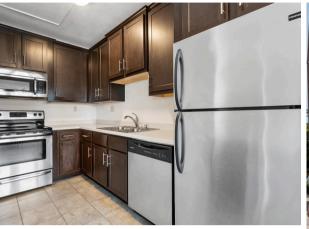

## **Apartment Amenities**

- Newly Renovated Kitchens
- Ceiling Fan
- Window Coverings
- Individual Climate Control
- Controlled Access
- Cable/Satallite
- Dishwasher/Disposal
- Large Closets
- Private Patio
- Refrigerator/Microwave
- Hardwood Floor
- On-site Laundry
- Enclosed Backyard