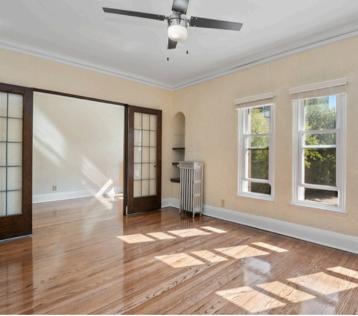

## **Apartment Amenities**

- Newly Renovated Kitchens
- Ceiling Fan
- Window Coverings
- Individual Climate Control
- Controlled Access
- Cable/Satellite
- Dishwasher/Disposal
- Large Closets
- Private Patio
- Refrigerator/Microwave
- Hardwood Floor
- On-site Laundry
- Enclosed Backyard