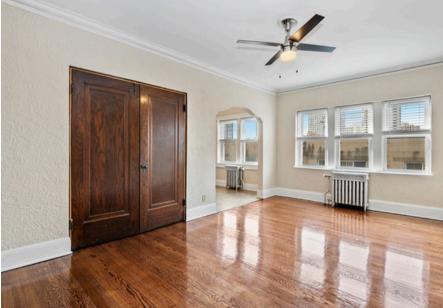

## **Apartment Amenities**

- Newly Renovated Kitchens
- Ceiling Fan
- Window Coverings
- Individual Climate Control
- Controlled Access
- Cable/Satellite
- Dishwasher/Disposal
- Large Closets
- Private Patio
- Refrigerator/Microwave
- Hardwood Floor
- On-site Laundry
- Enclosed Backyard