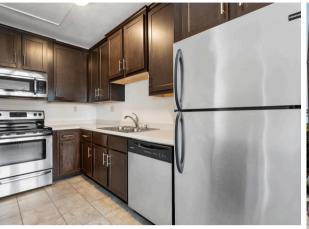

## **Apartment Amenities**

- Newly Renovated Kitchens
- Ceiling Fan
- Window Coverings
- Individual Climate Control
- Controlled Access
- Cable/Satellite
- Dishwasher/Disposal
- Large Closets
- Private Patio
- Refrigerator/Microwave
- Hardwood Floor
- On-site Laundry
- Enclosed Backyard